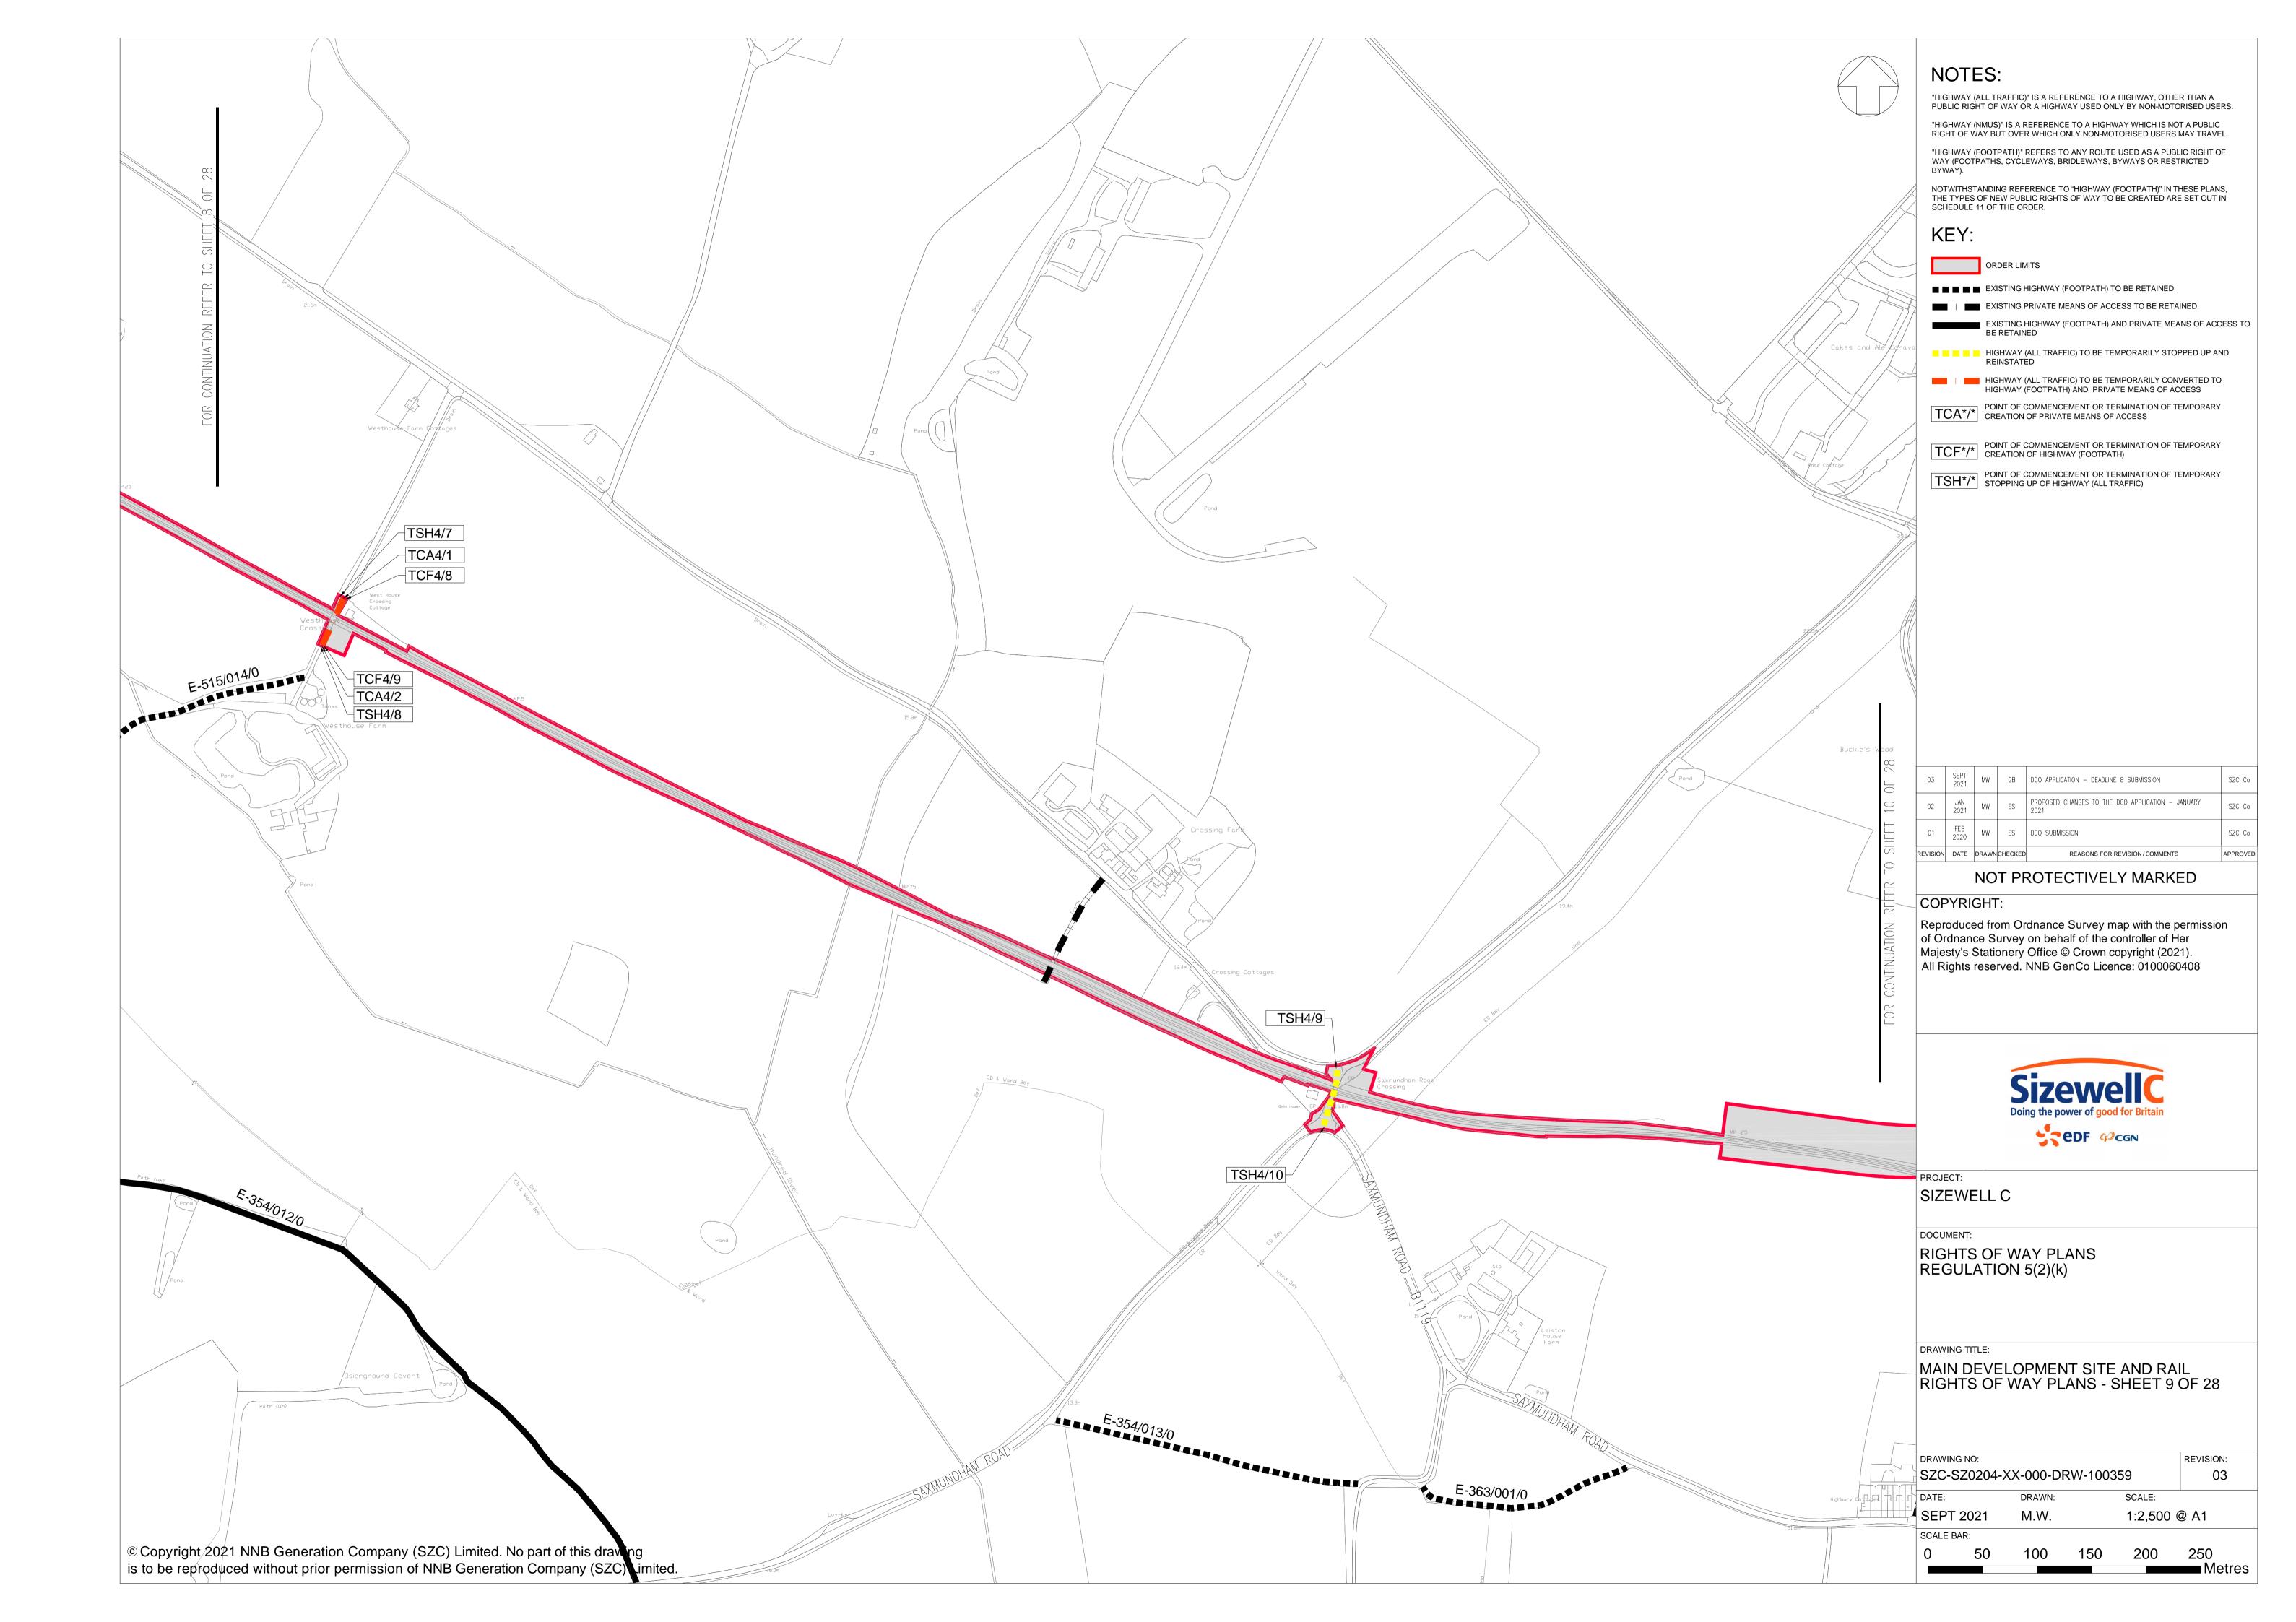

# **Access and Public Rights of Way Plans – For Approval**

| Drawing Number               | Revision | Drawing Title                                                                 | Scale    | Sheet Size |
|------------------------------|----------|-------------------------------------------------------------------------------|----------|------------|
| SZC-SZ0204-XX-000-DRW-100471 | 04       | Rights of Way Plans Overview                                                  | 1:125000 | A1         |
| SZC-SZ0204-XX-000-DRW-100485 | 04       | Rights of Way Key Plan 1                                                      | 1:40000  | A1         |
| SZC-SZ0204-XX-000-DRW-100486 | 02       | Rights of Way Key Plan 2                                                      | 1:40000  | A1         |
| SZC-SZ0704-XX-000-DRW-100513 | 02       | Rights of Way Key Plan 3                                                      | 1:40000  | A1         |
| SZC-SZ0204-XX-000-DRW-100342 | 03       | Main Development Site and Rail Rights of Way Plans - Sheet 1 of 28            | 1:2500   | A1         |
| SZC-SZ0204-XX-000-DRW-100344 | 06       | Main Development Site and Rail Rights of Way Plans - Sheet 2 of 28            | 1:2500   | A1         |
| SZC-SZ0204-XX-000-DRW-100346 | 05       | Main Development Site and Rail Rights of Way Plans - Sheet 3 of 28            | 1:2500   | A1         |
| SZC-SZ0204-XX-000-DRW-100343 | 03       | Main Development Site and Rail Rights of Way Plans - Sheet 4 of 28            | 1:2500   | A1         |
| SZC-SZ0204-XX-000-DRW-100347 | 05       | Main Development Site and Rail Rights of Way Plans - Sheet 5 of 28            | 1:2500   | A1         |
| SZC-SZ0204-XX-000-DRW-100345 | 04       | Main Development Site and Rail Rights of Way Plans - Sheet 6 of 28            | 1:2500   | A1         |
| SZC-SZ0204-XX-000-DRW-100357 | 03       | Main Development Site and Rail Rights of Way Plans - Sheet 7 of 28            | 1:2500   | A1         |
| SZC-SZ0204-XX-000-DRW-100358 | 03       | Main Development Site and Rail Rights of Way Plans - Sheet 8 of 28            | 1:2500   | A1         |
| SZC-SZ0204-XX-000-DRW-100359 | 03       | Main Development Site and Rail Rights of Way Plans - Sheet 9 of 28            | 1:2500   | A1         |
| SZC-SZ0204-XX-000-DRW-100360 | 04       | Main Development Site and Rail Rights of Way Plans - Sheet 10 of 28           | 1:2500   | A1         |
| SZC-SZ0204-XX-000-DRW-100418 | 03       | Sports Facilities Rights of Way Plans - Sheet 11 of 28                        | 1:2500   | A1         |
| SZC-SZ0204-XX-000-DRW-100483 | 03       | Fen Meadow (Halesworth) Rights of Way Plans - Sheet 12 of 28                  | 1:2500   | A1         |
| SZC-SZ0204-XX-000-DRW-100417 | 03       | Fen Meadow (Benhall) Rights of Way Plans - Sheet 13 of 28                     | 1:2500   | A1         |
| SZC-SZ0204-XX-000-DRW-100419 | 03       | Marsh Harrier Habitat Rights of Way Plans - Sheet 14 of 28                    | 1:2500   | A1         |
| SZC-SZ0204-XX-000-DRW-100334 | 04       | Northern Park and Ride Rights of Way Plans - Sheet 15 of 28                   | 1:2500   | A1         |
| SZC-SZ0204-XX-000-DRW-100335 | 03       | Southern Park and Ride Rights of Way Plans - Sheet 16 of 28                   | 1:2500   | A1         |
| SZC-SZ0204-XX-000-DRW-100336 | 06       | Two Village Bypass Rights of Way Plans - Sheet 17 of 28                       | 1:2500   | A1         |
| SZC-SZ0204-XX-000-DRW-100337 | 06       | Two Village Bypass Rights of Way Plans - Sheet 18 of 28                       | 1:2500   | A1         |
| SZC-SZ0204-XX-000-DRW-100338 | 04       | Sizewell Link Road Rights of Way Plans - Sheet 19 of 28                       | 1:2500   | A1         |
| SZC-SZ0204-XX-000-DRW-100339 | 05       | Sizewell Link Road Rights of Way Plans - Sheet 20 of 28                       | 1:2500   | A1         |
| SZC-SZ0204-XX-000-DRW-100340 | 06       | Sizewell Link Road Rights of Way Plans - Sheet 21 of 28                       | 1:2500   | A1         |
| SZC-SZ0204-XX-000-DRW-100341 | 06       | Sizewell Link Road Rights of Way Plans - Sheet 22 of 28                       | 1:2500   | A1         |
| SZC-SZ0204-XX-000-DRW-100354 | 03       | Freight Management Facility Rights of Way Plans - Sheet 23 of 28              | 1:2500   | A1         |
| SZC-SZ0204-XX-000-DRW-100348 | 03       | Yoxford Roundabout Rights of Way Plans - Sheet 24 of 28                       | 1:1250   | A1         |
| SZC-SZ0204-XX-000-DRW-100353 | 03       | A12/B1119 Junction at Saxmundham Rights of Way Plans - Sheet 25 of 28         | 1:1250   | A1         |
| SZC-SZ0204-XX-000-DRW-100350 | 03       | A1094/B1069 Junction South of Knodishall Rights of Way Plans - Sheet 26 of 28 | 1:2500   | A1         |