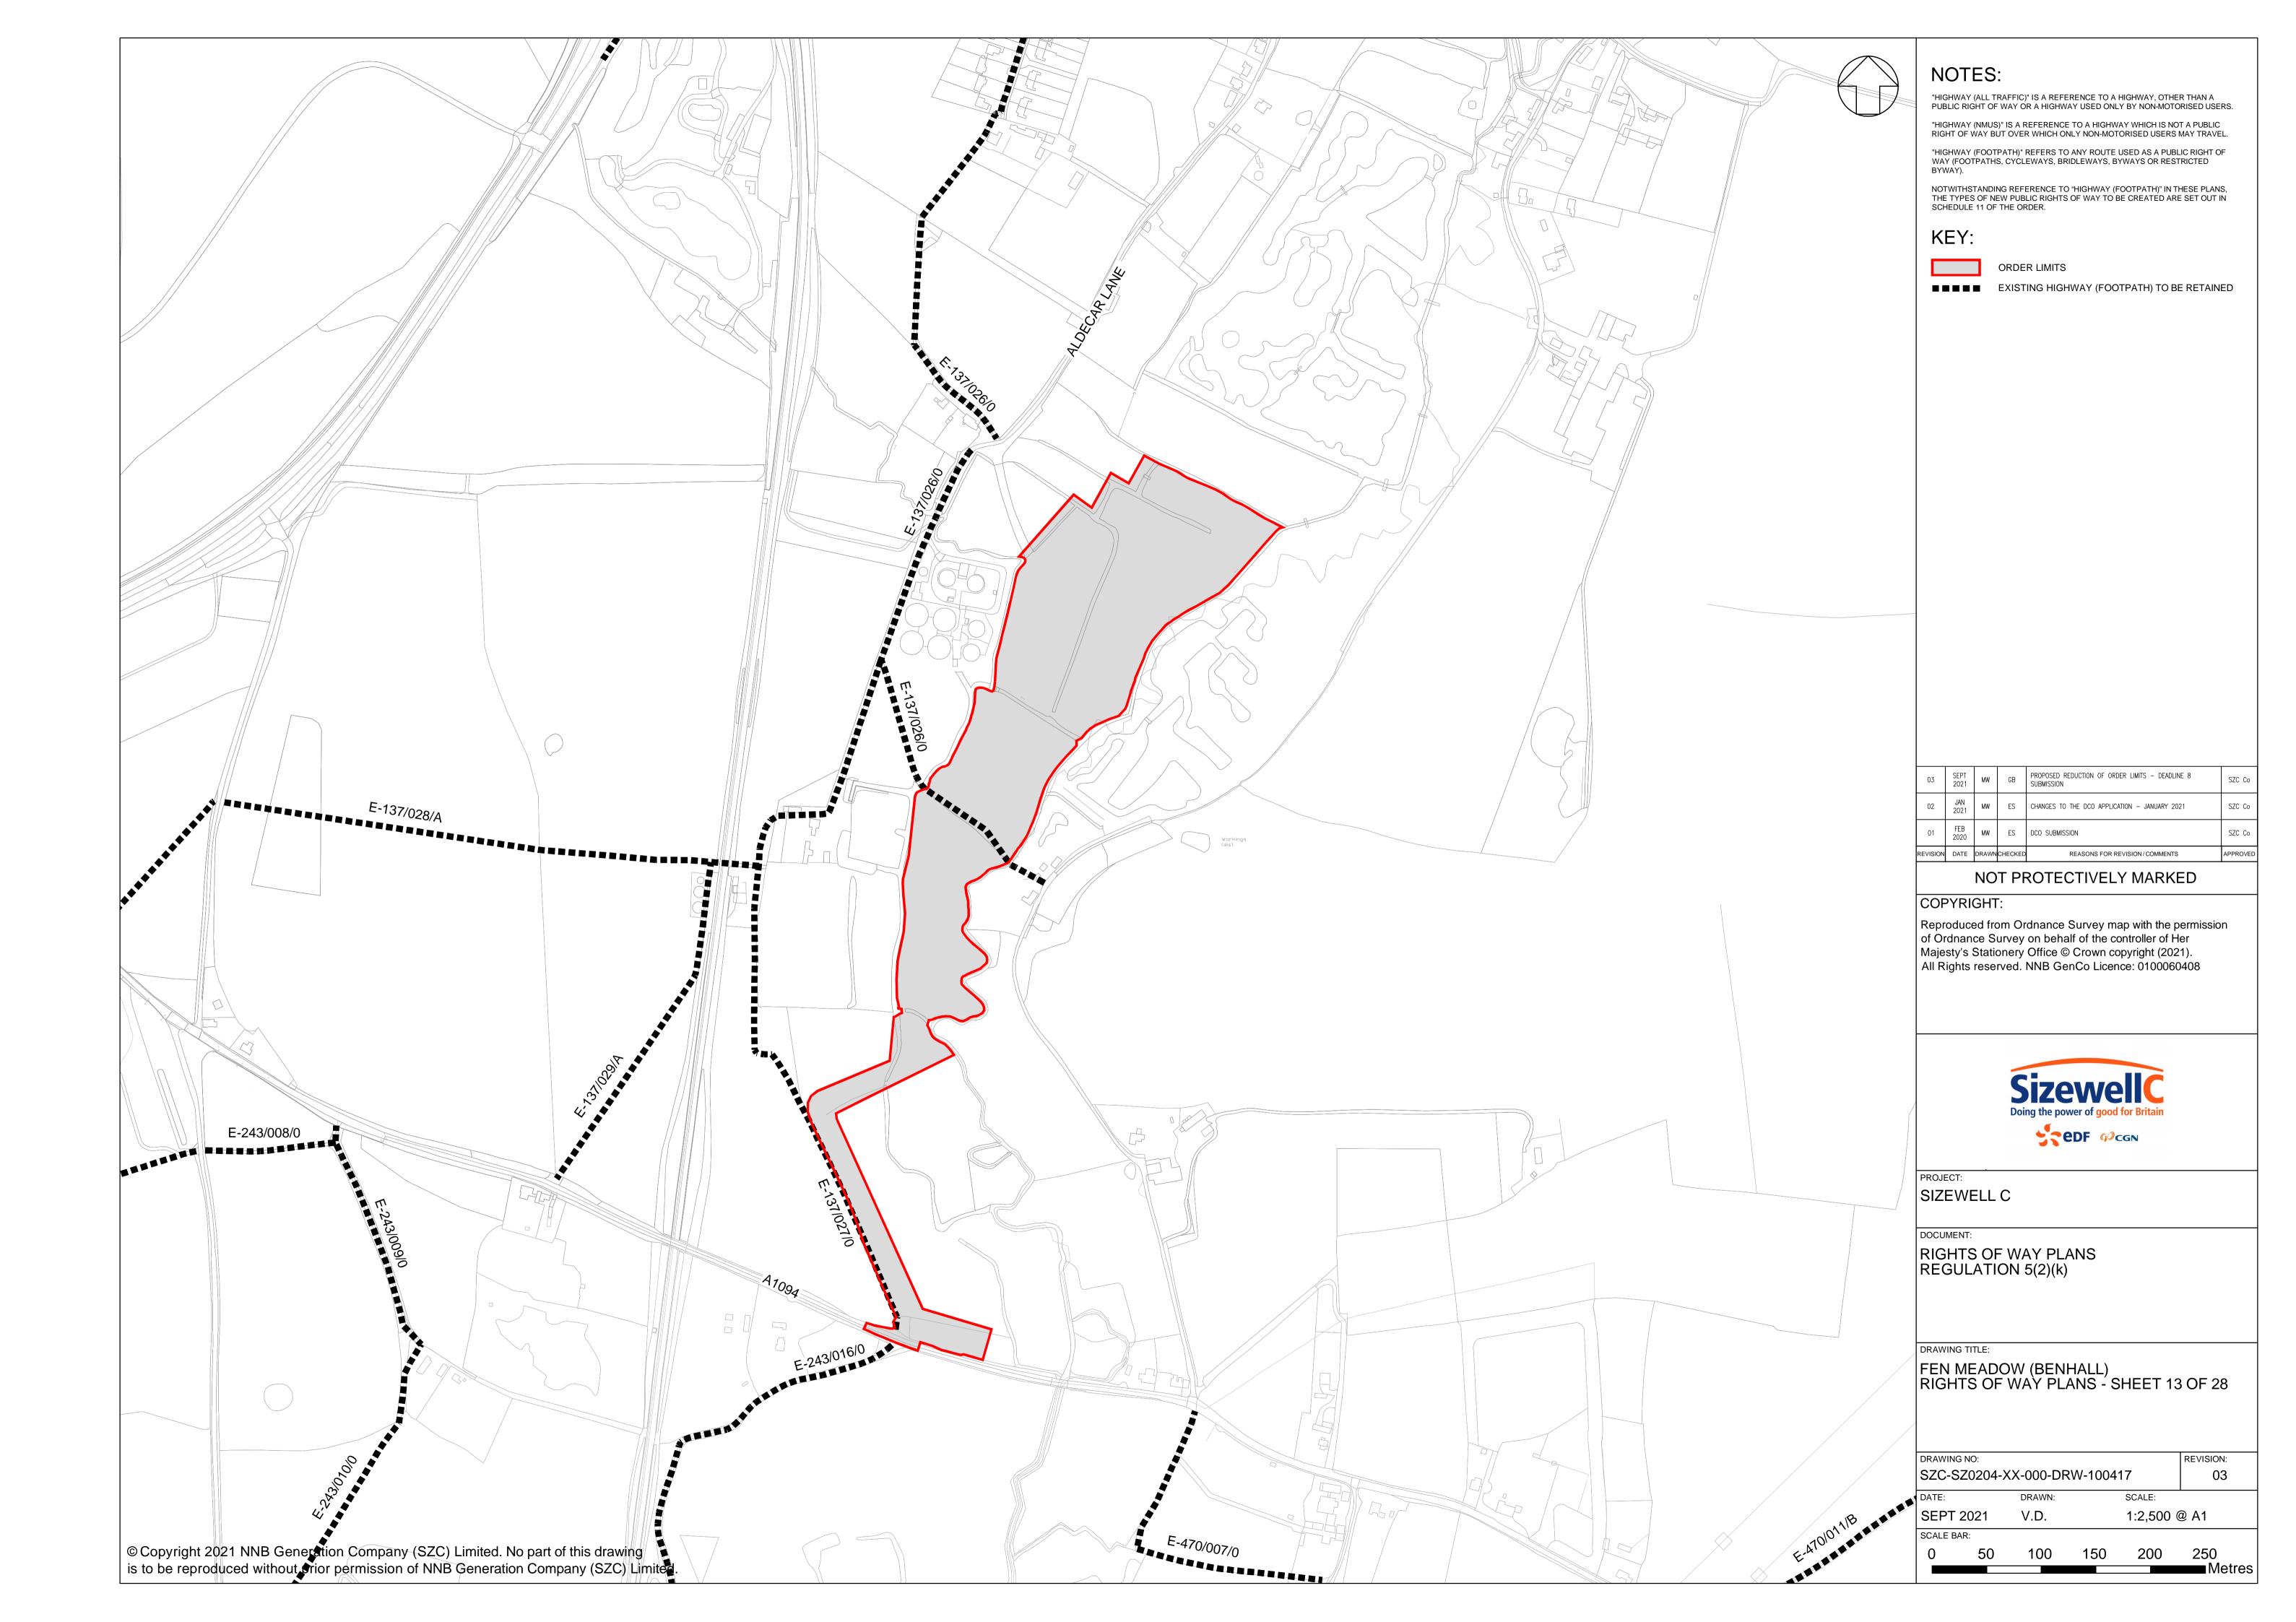

# **Access and Public Rights of Way Plans – For Approval**

| Drawing Number               | Revision | Drawing Title                                                                 | Scale    | Sheet Size |
|------------------------------|----------|-------------------------------------------------------------------------------|----------|------------|
| SZC-SZ0204-XX-000-DRW-100471 | 04       | Rights of Way Plans Overview                                                  | 1:125000 | A1         |
| SZC-SZ0204-XX-000-DRW-100485 | 04       | Rights of Way Key Plan 1                                                      | 1:40000  | A1         |
| SZC-SZ0204-XX-000-DRW-100486 | 02       | Rights of Way Key Plan 2                                                      | 1:40000  | A1         |
| SZC-SZ0704-XX-000-DRW-100513 | 02       | Rights of Way Key Plan 3                                                      | 1:40000  | A1         |
| SZC-SZ0204-XX-000-DRW-100342 | 03       | Main Development Site and Rail Rights of Way Plans - Sheet 1 of 28            | 1:2500   | A1         |
| SZC-SZ0204-XX-000-DRW-100344 | 06       | Main Development Site and Rail Rights of Way Plans - Sheet 2 of 28            | 1:2500   | A1         |
| SZC-SZ0204-XX-000-DRW-100346 | 05       | Main Development Site and Rail Rights of Way Plans - Sheet 3 of 28            | 1:2500   | A1         |
| SZC-SZ0204-XX-000-DRW-100343 | 03       | Main Development Site and Rail Rights of Way Plans - Sheet 4 of 28            | 1:2500   | A1         |
| SZC-SZ0204-XX-000-DRW-100347 | 05       | Main Development Site and Rail Rights of Way Plans - Sheet 5 of 28            | 1:2500   | A1         |
| SZC-SZ0204-XX-000-DRW-100345 | 04       | Main Development Site and Rail Rights of Way Plans - Sheet 6 of 28            | 1:2500   | A1         |
| SZC-SZ0204-XX-000-DRW-100357 | 03       | Main Development Site and Rail Rights of Way Plans - Sheet 7 of 28            | 1:2500   | A1         |
| SZC-SZ0204-XX-000-DRW-100358 | 03       | Main Development Site and Rail Rights of Way Plans - Sheet 8 of 28            | 1:2500   | A1         |
| SZC-SZ0204-XX-000-DRW-100359 | 03       | Main Development Site and Rail Rights of Way Plans - Sheet 9 of 28            | 1:2500   | A1         |
| SZC-SZ0204-XX-000-DRW-100360 | 04       | Main Development Site and Rail Rights of Way Plans - Sheet 10 of 28           | 1:2500   | A1         |
| SZC-SZ0204-XX-000-DRW-100418 | 03       | Sports Facilities Rights of Way Plans - Sheet 11 of 28                        | 1:2500   | A1         |
| SZC-SZ0204-XX-000-DRW-100483 | 03       | Fen Meadow (Halesworth) Rights of Way Plans - Sheet 12 of 28                  | 1:2500   | A1         |
| SZC-SZ0204-XX-000-DRW-100417 | 03       | Fen Meadow (Benhall) Rights of Way Plans - Sheet 13 of 28                     | 1:2500   | A1         |
| SZC-SZ0204-XX-000-DRW-100419 | 03       | Marsh Harrier Habitat Rights of Way Plans - Sheet 14 of 28                    | 1:2500   | A1         |
| SZC-SZ0204-XX-000-DRW-100334 | 04       | Northern Park and Ride Rights of Way Plans - Sheet 15 of 28                   | 1:2500   | A1         |
| SZC-SZ0204-XX-000-DRW-100335 | 03       | Southern Park and Ride Rights of Way Plans - Sheet 16 of 28                   | 1:2500   | A1         |
| SZC-SZ0204-XX-000-DRW-100336 | 06       | Two Village Bypass Rights of Way Plans - Sheet 17 of 28                       | 1:2500   | A1         |
| SZC-SZ0204-XX-000-DRW-100337 | 06       | Two Village Bypass Rights of Way Plans - Sheet 18 of 28                       | 1:2500   | A1         |
| SZC-SZ0204-XX-000-DRW-100338 | 04       | Sizewell Link Road Rights of Way Plans - Sheet 19 of 28                       | 1:2500   | A1         |
| SZC-SZ0204-XX-000-DRW-100339 | 05       | Sizewell Link Road Rights of Way Plans - Sheet 20 of 28                       | 1:2500   | A1         |
| SZC-SZ0204-XX-000-DRW-100340 | 06       | Sizewell Link Road Rights of Way Plans - Sheet 21 of 28                       | 1:2500   | A1         |
| SZC-SZ0204-XX-000-DRW-100341 | 06       | Sizewell Link Road Rights of Way Plans - Sheet 22 of 28                       | 1:2500   | A1         |
| SZC-SZ0204-XX-000-DRW-100354 | 03       | Freight Management Facility Rights of Way Plans - Sheet 23 of 28              | 1:2500   | A1         |
| SZC-SZ0204-XX-000-DRW-100348 | 03       | Yoxford Roundabout Rights of Way Plans - Sheet 24 of 28                       | 1:1250   | A1         |
| SZC-SZ0204-XX-000-DRW-100353 | 03       | A12/B1119 Junction at Saxmundham Rights of Way Plans - Sheet 25 of 28         | 1:1250   | A1         |
| SZC-SZ0204-XX-000-DRW-100350 | 03       | A1094/B1069 Junction South of Knodishall Rights of Way Plans - Sheet 26 of 28 | 1:2500   | A1         |