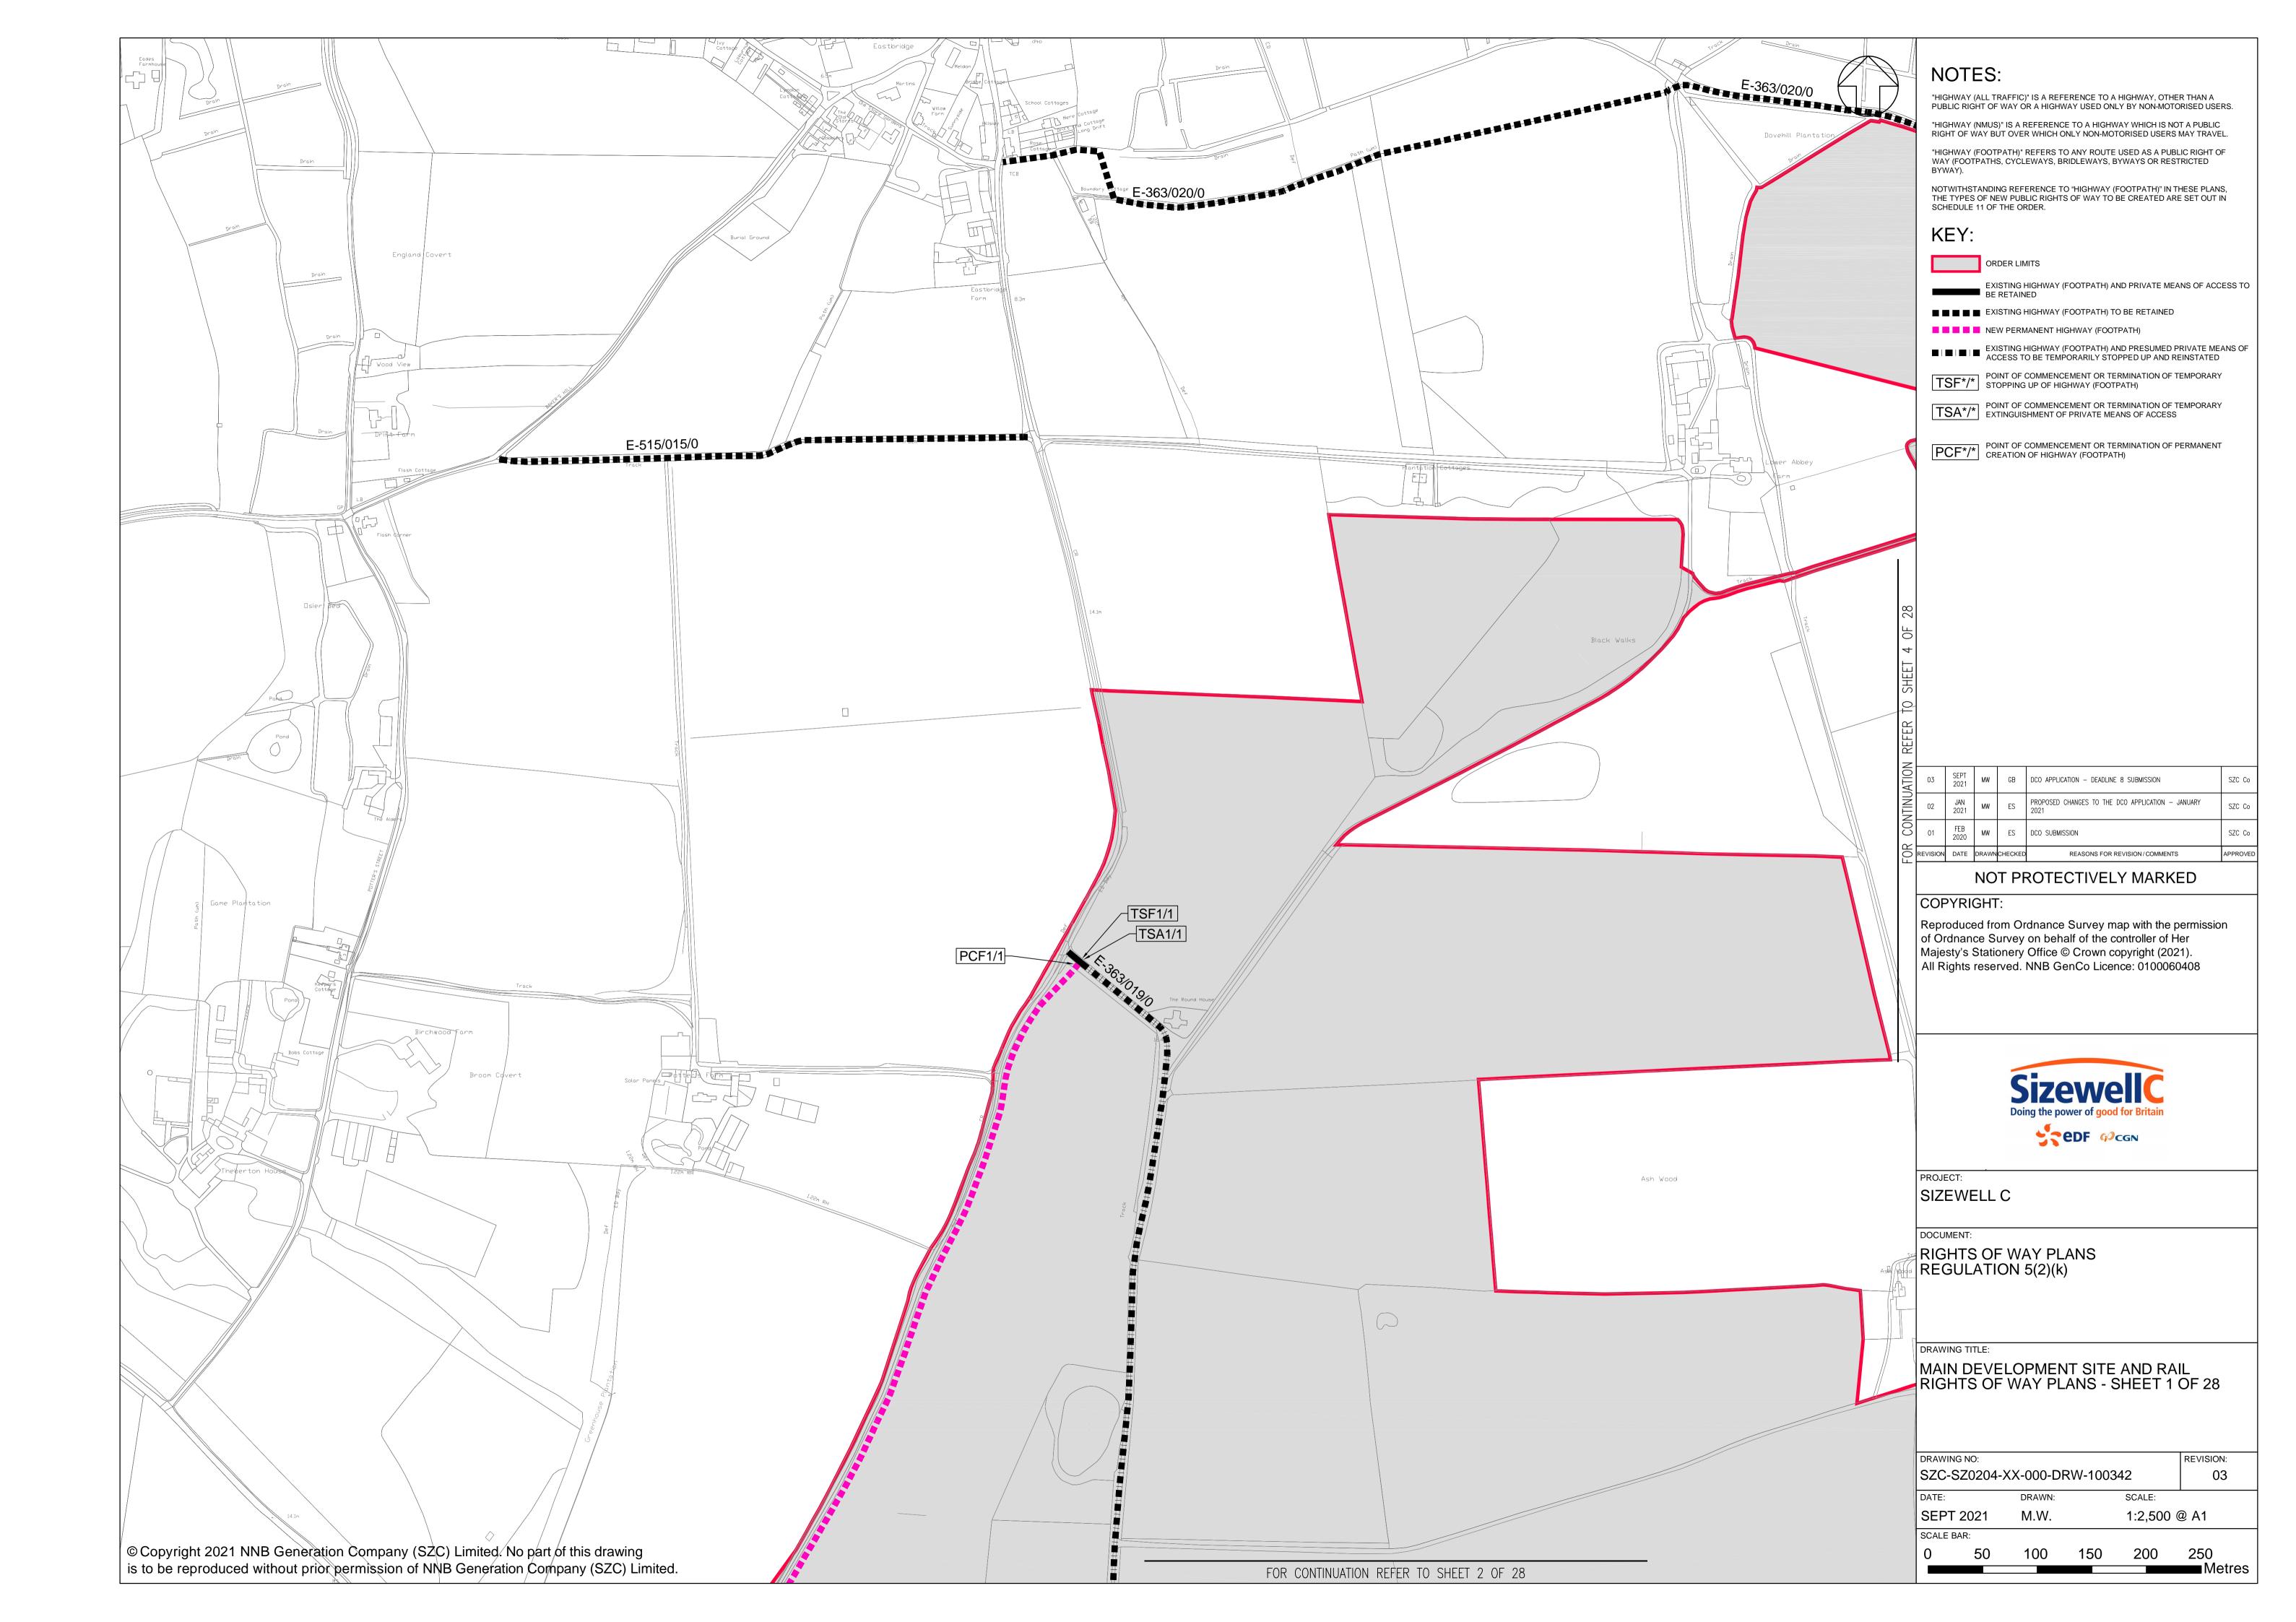

# **Access and Public Rights of Way Plans – For Approval**

| Drawing Number               | Revision | Drawing Title                                                                 | Scale    | Sheet Size |
|------------------------------|----------|-------------------------------------------------------------------------------|----------|------------|
| SZC-SZ0204-XX-000-DRW-100471 | 04       | Rights of Way Plans Overview                                                  | 1:125000 | A1         |
| SZC-SZ0204-XX-000-DRW-100485 | 04       | Rights of Way Key Plan 1                                                      | 1:40000  | A1         |
| SZC-SZ0204-XX-000-DRW-100486 | 02       | Rights of Way Key Plan 2                                                      | 1:40000  | A1         |
| SZC-SZ0704-XX-000-DRW-100513 | 02       | Rights of Way Key Plan 3                                                      | 1:40000  | A1         |
| SZC-SZ0204-XX-000-DRW-100342 | 03       | Main Development Site and Rail Rights of Way Plans - Sheet 1 of 28            | 1:2500   | A1         |
| SZC-SZ0204-XX-000-DRW-100344 | 06       | Main Development Site and Rail Rights of Way Plans - Sheet 2 of 28            | 1:2500   | A1         |
| SZC-SZ0204-XX-000-DRW-100346 | 05       | Main Development Site and Rail Rights of Way Plans - Sheet 3 of 28            | 1:2500   | A1         |
| SZC-SZ0204-XX-000-DRW-100343 | 03       | Main Development Site and Rail Rights of Way Plans - Sheet 4 of 28            | 1:2500   | A1         |
| SZC-SZ0204-XX-000-DRW-100347 | 05       | Main Development Site and Rail Rights of Way Plans - Sheet 5 of 28            | 1:2500   | A1         |
| SZC-SZ0204-XX-000-DRW-100345 | 04       | Main Development Site and Rail Rights of Way Plans - Sheet 6 of 28            | 1:2500   | A1         |
| SZC-SZ0204-XX-000-DRW-100357 | 03       | Main Development Site and Rail Rights of Way Plans - Sheet 7 of 28            | 1:2500   | A1         |
| SZC-SZ0204-XX-000-DRW-100358 | 03       | Main Development Site and Rail Rights of Way Plans - Sheet 8 of 28            | 1:2500   | A1         |
| SZC-SZ0204-XX-000-DRW-100359 | 03       | Main Development Site and Rail Rights of Way Plans - Sheet 9 of 28            | 1:2500   | A1         |
| SZC-SZ0204-XX-000-DRW-100360 | 04       | Main Development Site and Rail Rights of Way Plans - Sheet 10 of 28           | 1:2500   | A1         |
| SZC-SZ0204-XX-000-DRW-100418 | 03       | Sports Facilities Rights of Way Plans - Sheet 11 of 28                        | 1:2500   | A1         |
| SZC-SZ0204-XX-000-DRW-100483 | 03       | Fen Meadow (Halesworth) Rights of Way Plans - Sheet 12 of 28                  | 1:2500   | A1         |
| SZC-SZ0204-XX-000-DRW-100417 | 03       | Fen Meadow (Benhall) Rights of Way Plans - Sheet 13 of 28                     | 1:2500   | A1         |
| SZC-SZ0204-XX-000-DRW-100419 | 03       | Marsh Harrier Habitat Rights of Way Plans - Sheet 14 of 28                    | 1:2500   | A1         |
| SZC-SZ0204-XX-000-DRW-100334 | 04       | Northern Park and Ride Rights of Way Plans - Sheet 15 of 28                   | 1:2500   | A1         |
| SZC-SZ0204-XX-000-DRW-100335 | 03       | Southern Park and Ride Rights of Way Plans - Sheet 16 of 28                   | 1:2500   | A1         |
| SZC-SZ0204-XX-000-DRW-100336 | 06       | Two Village Bypass Rights of Way Plans - Sheet 17 of 28                       | 1:2500   | A1         |
| SZC-SZ0204-XX-000-DRW-100337 | 06       | Two Village Bypass Rights of Way Plans - Sheet 18 of 28                       | 1:2500   | A1         |
| SZC-SZ0204-XX-000-DRW-100338 | 04       | Sizewell Link Road Rights of Way Plans - Sheet 19 of 28                       | 1:2500   | A1         |
| SZC-SZ0204-XX-000-DRW-100339 | 05       | Sizewell Link Road Rights of Way Plans - Sheet 20 of 28                       | 1:2500   | A1         |
| SZC-SZ0204-XX-000-DRW-100340 | 06       | Sizewell Link Road Rights of Way Plans - Sheet 21 of 28                       | 1:2500   | A1         |
| SZC-SZ0204-XX-000-DRW-100341 | 06       | Sizewell Link Road Rights of Way Plans - Sheet 22 of 28                       | 1:2500   | A1         |
| SZC-SZ0204-XX-000-DRW-100354 | 03       | Freight Management Facility Rights of Way Plans - Sheet 23 of 28              | 1:2500   | A1         |
| SZC-SZ0204-XX-000-DRW-100348 | 03       | Yoxford Roundabout Rights of Way Plans - Sheet 24 of 28                       | 1:1250   | A1         |
| SZC-SZ0204-XX-000-DRW-100353 | 03       | A12/B1119 Junction at Saxmundham Rights of Way Plans - Sheet 25 of 28         | 1:1250   | A1         |
| SZC-SZ0204-XX-000-DRW-100350 | 03       | A1094/B1069 Junction South of Knodishall Rights of Way Plans - Sheet 26 of 28 | 1:2500   | A1         |