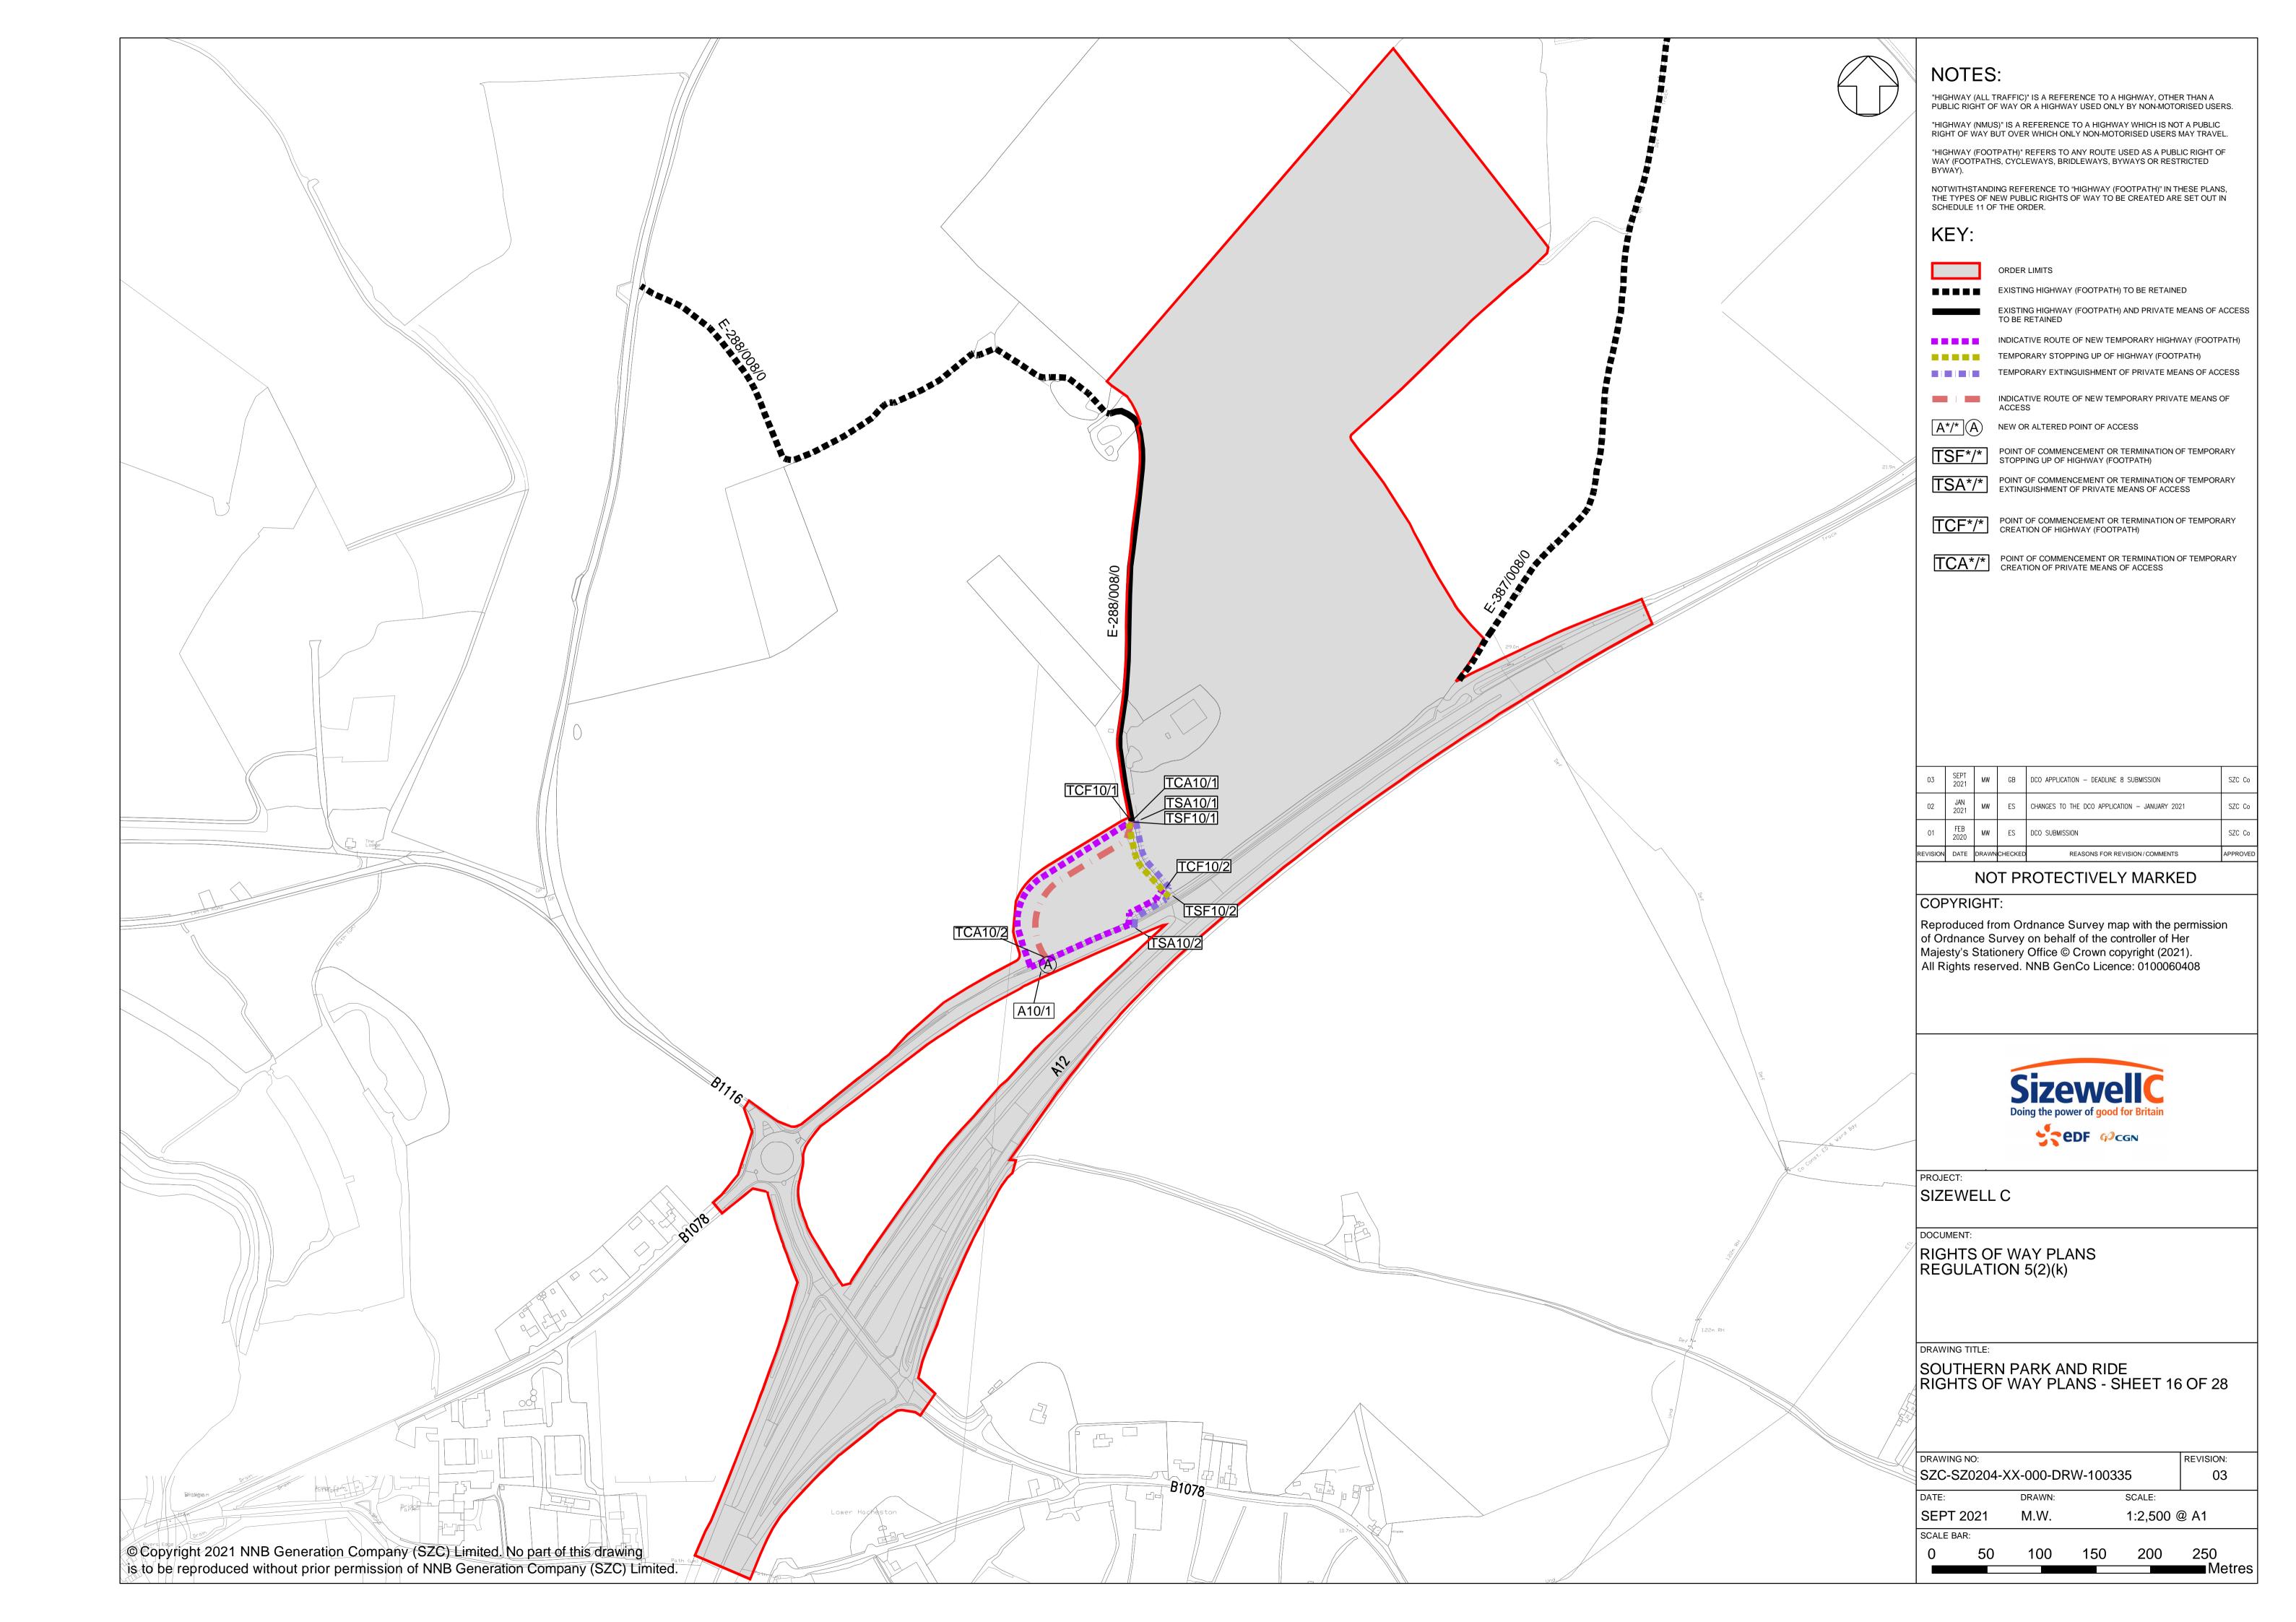

# **Access and Public Rights of Way Plans – For Approval**

| Drawing Number               | Revision | Drawing Title                                                                 | Scale    | Sheet Size |
|------------------------------|----------|-------------------------------------------------------------------------------|----------|------------|
| SZC-SZ0204-XX-000-DRW-100471 | 04       | Rights of Way Plans Overview                                                  | 1:125000 | A1         |
| SZC-SZ0204-XX-000-DRW-100485 | 04       | Rights of Way Key Plan 1                                                      | 1:40000  | A1         |
| SZC-SZ0204-XX-000-DRW-100486 | 02       | Rights of Way Key Plan 2                                                      | 1:40000  | A1         |
| SZC-SZ0704-XX-000-DRW-100513 | 02       | Rights of Way Key Plan 3                                                      | 1:40000  | A1         |
| SZC-SZ0204-XX-000-DRW-100342 | 03       | Main Development Site and Rail Rights of Way Plans - Sheet 1 of 28            | 1:2500   | A1         |
| SZC-SZ0204-XX-000-DRW-100344 | 06       | Main Development Site and Rail Rights of Way Plans - Sheet 2 of 28            | 1:2500   | A1         |
| SZC-SZ0204-XX-000-DRW-100346 | 05       | Main Development Site and Rail Rights of Way Plans - Sheet 3 of 28            | 1:2500   | A1         |
| SZC-SZ0204-XX-000-DRW-100343 | 03       | Main Development Site and Rail Rights of Way Plans - Sheet 4 of 28            | 1:2500   | A1         |
| SZC-SZ0204-XX-000-DRW-100347 | 05       | Main Development Site and Rail Rights of Way Plans - Sheet 5 of 28            | 1:2500   | A1         |
| SZC-SZ0204-XX-000-DRW-100345 | 04       | Main Development Site and Rail Rights of Way Plans - Sheet 6 of 28            | 1:2500   | A1         |
| SZC-SZ0204-XX-000-DRW-100357 | 03       | Main Development Site and Rail Rights of Way Plans - Sheet 7 of 28            | 1:2500   | A1         |
| SZC-SZ0204-XX-000-DRW-100358 | 03       | Main Development Site and Rail Rights of Way Plans - Sheet 8 of 28            | 1:2500   | A1         |
| SZC-SZ0204-XX-000-DRW-100359 | 03       | Main Development Site and Rail Rights of Way Plans - Sheet 9 of 28            | 1:2500   | A1         |
| SZC-SZ0204-XX-000-DRW-100360 | 04       | Main Development Site and Rail Rights of Way Plans - Sheet 10 of 28           | 1:2500   | A1         |
| SZC-SZ0204-XX-000-DRW-100418 | 03       | Sports Facilities Rights of Way Plans - Sheet 11 of 28                        | 1:2500   | A1         |
| SZC-SZ0204-XX-000-DRW-100483 | 03       | Fen Meadow (Halesworth) Rights of Way Plans - Sheet 12 of 28                  | 1:2500   | A1         |
| SZC-SZ0204-XX-000-DRW-100417 | 03       | Fen Meadow (Benhall) Rights of Way Plans - Sheet 13 of 28                     | 1:2500   | A1         |
| SZC-SZ0204-XX-000-DRW-100419 | 03       | Marsh Harrier Habitat Rights of Way Plans - Sheet 14 of 28                    | 1:2500   | A1         |
| SZC-SZ0204-XX-000-DRW-100334 | 04       | Northern Park and Ride Rights of Way Plans - Sheet 15 of 28                   | 1:2500   | A1         |
| SZC-SZ0204-XX-000-DRW-100335 | 03       | Southern Park and Ride Rights of Way Plans - Sheet 16 of 28                   | 1:2500   | A1         |
| SZC-SZ0204-XX-000-DRW-100336 | 06       | Two Village Bypass Rights of Way Plans - Sheet 17 of 28                       | 1:2500   | A1         |
| SZC-SZ0204-XX-000-DRW-100337 | 06       | Two Village Bypass Rights of Way Plans - Sheet 18 of 28                       | 1:2500   | A1         |
| SZC-SZ0204-XX-000-DRW-100338 | 04       | Sizewell Link Road Rights of Way Plans - Sheet 19 of 28                       | 1:2500   | A1         |
| SZC-SZ0204-XX-000-DRW-100339 | 05       | Sizewell Link Road Rights of Way Plans - Sheet 20 of 28                       | 1:2500   | A1         |
| SZC-SZ0204-XX-000-DRW-100340 | 06       | Sizewell Link Road Rights of Way Plans - Sheet 21 of 28                       | 1:2500   | A1         |
| SZC-SZ0204-XX-000-DRW-100341 | 06       | Sizewell Link Road Rights of Way Plans - Sheet 22 of 28                       | 1:2500   | A1         |
| SZC-SZ0204-XX-000-DRW-100354 | 03       | Freight Management Facility Rights of Way Plans - Sheet 23 of 28              | 1:2500   | A1         |
| SZC-SZ0204-XX-000-DRW-100348 | 03       | Yoxford Roundabout Rights of Way Plans - Sheet 24 of 28                       | 1:1250   | A1         |
| SZC-SZ0204-XX-000-DRW-100353 | 03       | A12/B1119 Junction at Saxmundham Rights of Way Plans - Sheet 25 of 28         | 1:1250   | A1         |
| SZC-SZ0204-XX-000-DRW-100350 | 03       | A1094/B1069 Junction South of Knodishall Rights of Way Plans - Sheet 26 of 28 | 1:2500   | A1         |