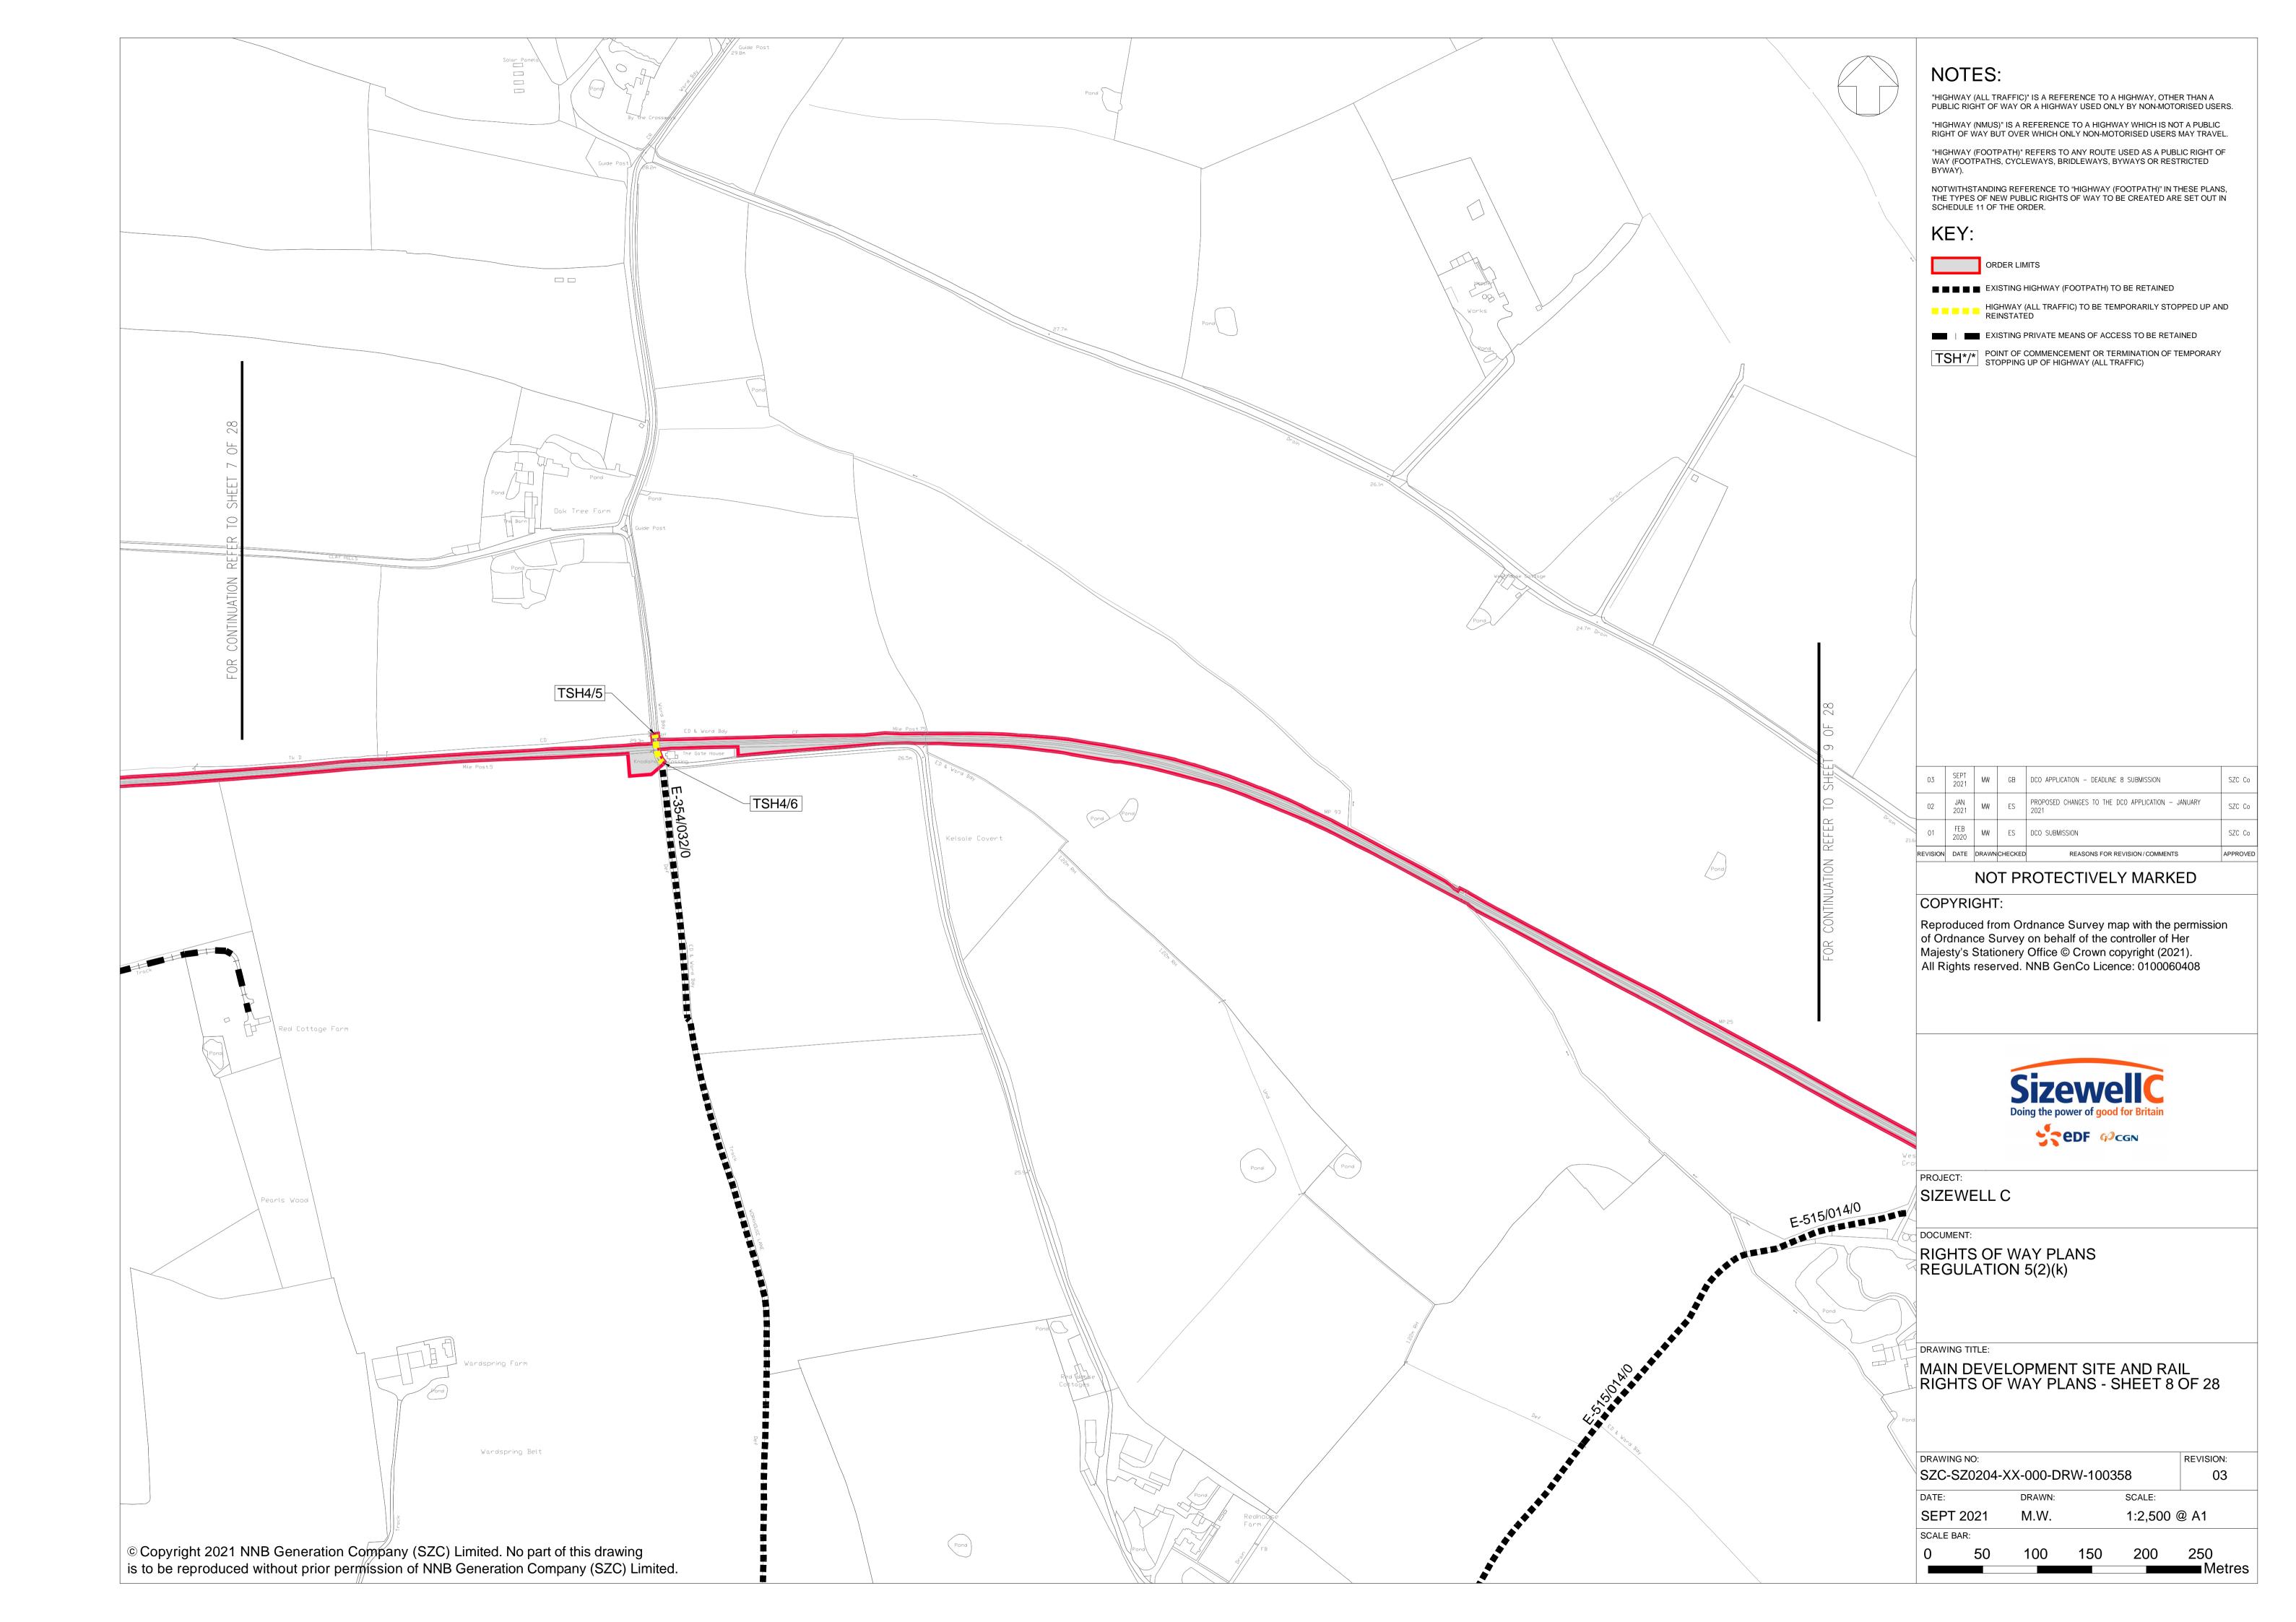

# **Access and Public Rights of Way Plans – For Approval**

| Drawing Number               | Revision | Drawing Title                                                                 | Scale    | Sheet Size |
|------------------------------|----------|-------------------------------------------------------------------------------|----------|------------|
| SZC-SZ0204-XX-000-DRW-100471 | 04       | Rights of Way Plans Overview                                                  | 1:125000 | A1         |
| SZC-SZ0204-XX-000-DRW-100485 | 04       | Rights of Way Key Plan 1                                                      | 1:40000  | A1         |
| SZC-SZ0204-XX-000-DRW-100486 | 02       | Rights of Way Key Plan 2                                                      | 1:40000  | A1         |
| SZC-SZ0704-XX-000-DRW-100513 | 02       | Rights of Way Key Plan 3                                                      | 1:40000  | A1         |
| SZC-SZ0204-XX-000-DRW-100342 | 03       | Main Development Site and Rail Rights of Way Plans - Sheet 1 of 28            | 1:2500   | A1         |
| SZC-SZ0204-XX-000-DRW-100344 | 06       | Main Development Site and Rail Rights of Way Plans - Sheet 2 of 28            | 1:2500   | A1         |
| SZC-SZ0204-XX-000-DRW-100346 | 05       | Main Development Site and Rail Rights of Way Plans - Sheet 3 of 28            | 1:2500   | A1         |
| SZC-SZ0204-XX-000-DRW-100343 | 03       | Main Development Site and Rail Rights of Way Plans - Sheet 4 of 28            | 1:2500   | A1         |
| SZC-SZ0204-XX-000-DRW-100347 | 05       | Main Development Site and Rail Rights of Way Plans - Sheet 5 of 28            | 1:2500   | A1         |
| SZC-SZ0204-XX-000-DRW-100345 | 04       | Main Development Site and Rail Rights of Way Plans - Sheet 6 of 28            | 1:2500   | A1         |
| SZC-SZ0204-XX-000-DRW-100357 | 03       | Main Development Site and Rail Rights of Way Plans - Sheet 7 of 28            | 1:2500   | A1         |
| SZC-SZ0204-XX-000-DRW-100358 | 03       | Main Development Site and Rail Rights of Way Plans - Sheet 8 of 28            | 1:2500   | A1         |
| SZC-SZ0204-XX-000-DRW-100359 | 03       | Main Development Site and Rail Rights of Way Plans - Sheet 9 of 28            | 1:2500   | A1         |
| SZC-SZ0204-XX-000-DRW-100360 | 04       | Main Development Site and Rail Rights of Way Plans - Sheet 10 of 28           | 1:2500   | A1         |
| SZC-SZ0204-XX-000-DRW-100418 | 03       | Sports Facilities Rights of Way Plans - Sheet 11 of 28                        | 1:2500   | A1         |
| SZC-SZ0204-XX-000-DRW-100483 | 03       | Fen Meadow (Halesworth) Rights of Way Plans - Sheet 12 of 28                  | 1:2500   | A1         |
| SZC-SZ0204-XX-000-DRW-100417 | 03       | Fen Meadow (Benhall) Rights of Way Plans - Sheet 13 of 28                     | 1:2500   | A1         |
| SZC-SZ0204-XX-000-DRW-100419 | 03       | Marsh Harrier Habitat Rights of Way Plans - Sheet 14 of 28                    | 1:2500   | A1         |
| SZC-SZ0204-XX-000-DRW-100334 | 04       | Northern Park and Ride Rights of Way Plans - Sheet 15 of 28                   | 1:2500   | A1         |
| SZC-SZ0204-XX-000-DRW-100335 | 03       | Southern Park and Ride Rights of Way Plans - Sheet 16 of 28                   | 1:2500   | A1         |
| SZC-SZ0204-XX-000-DRW-100336 | 06       | Two Village Bypass Rights of Way Plans - Sheet 17 of 28                       | 1:2500   | A1         |
| SZC-SZ0204-XX-000-DRW-100337 | 06       | Two Village Bypass Rights of Way Plans - Sheet 18 of 28                       | 1:2500   | A1         |
| SZC-SZ0204-XX-000-DRW-100338 | 04       | Sizewell Link Road Rights of Way Plans - Sheet 19 of 28                       | 1:2500   | A1         |
| SZC-SZ0204-XX-000-DRW-100339 | 05       | Sizewell Link Road Rights of Way Plans - Sheet 20 of 28                       | 1:2500   | A1         |
| SZC-SZ0204-XX-000-DRW-100340 | 06       | Sizewell Link Road Rights of Way Plans - Sheet 21 of 28                       | 1:2500   | A1         |
| SZC-SZ0204-XX-000-DRW-100341 | 06       | Sizewell Link Road Rights of Way Plans - Sheet 22 of 28                       | 1:2500   | A1         |
| SZC-SZ0204-XX-000-DRW-100354 | 03       | Freight Management Facility Rights of Way Plans - Sheet 23 of 28              | 1:2500   | A1         |
| SZC-SZ0204-XX-000-DRW-100348 | 03       | Yoxford Roundabout Rights of Way Plans - Sheet 24 of 28                       | 1:1250   | A1         |
| SZC-SZ0204-XX-000-DRW-100353 | 03       | A12/B1119 Junction at Saxmundham Rights of Way Plans - Sheet 25 of 28         | 1:1250   | A1         |
| SZC-SZ0204-XX-000-DRW-100350 | 03       | A1094/B1069 Junction South of Knodishall Rights of Way Plans - Sheet 26 of 28 | 1:2500   | A1         |