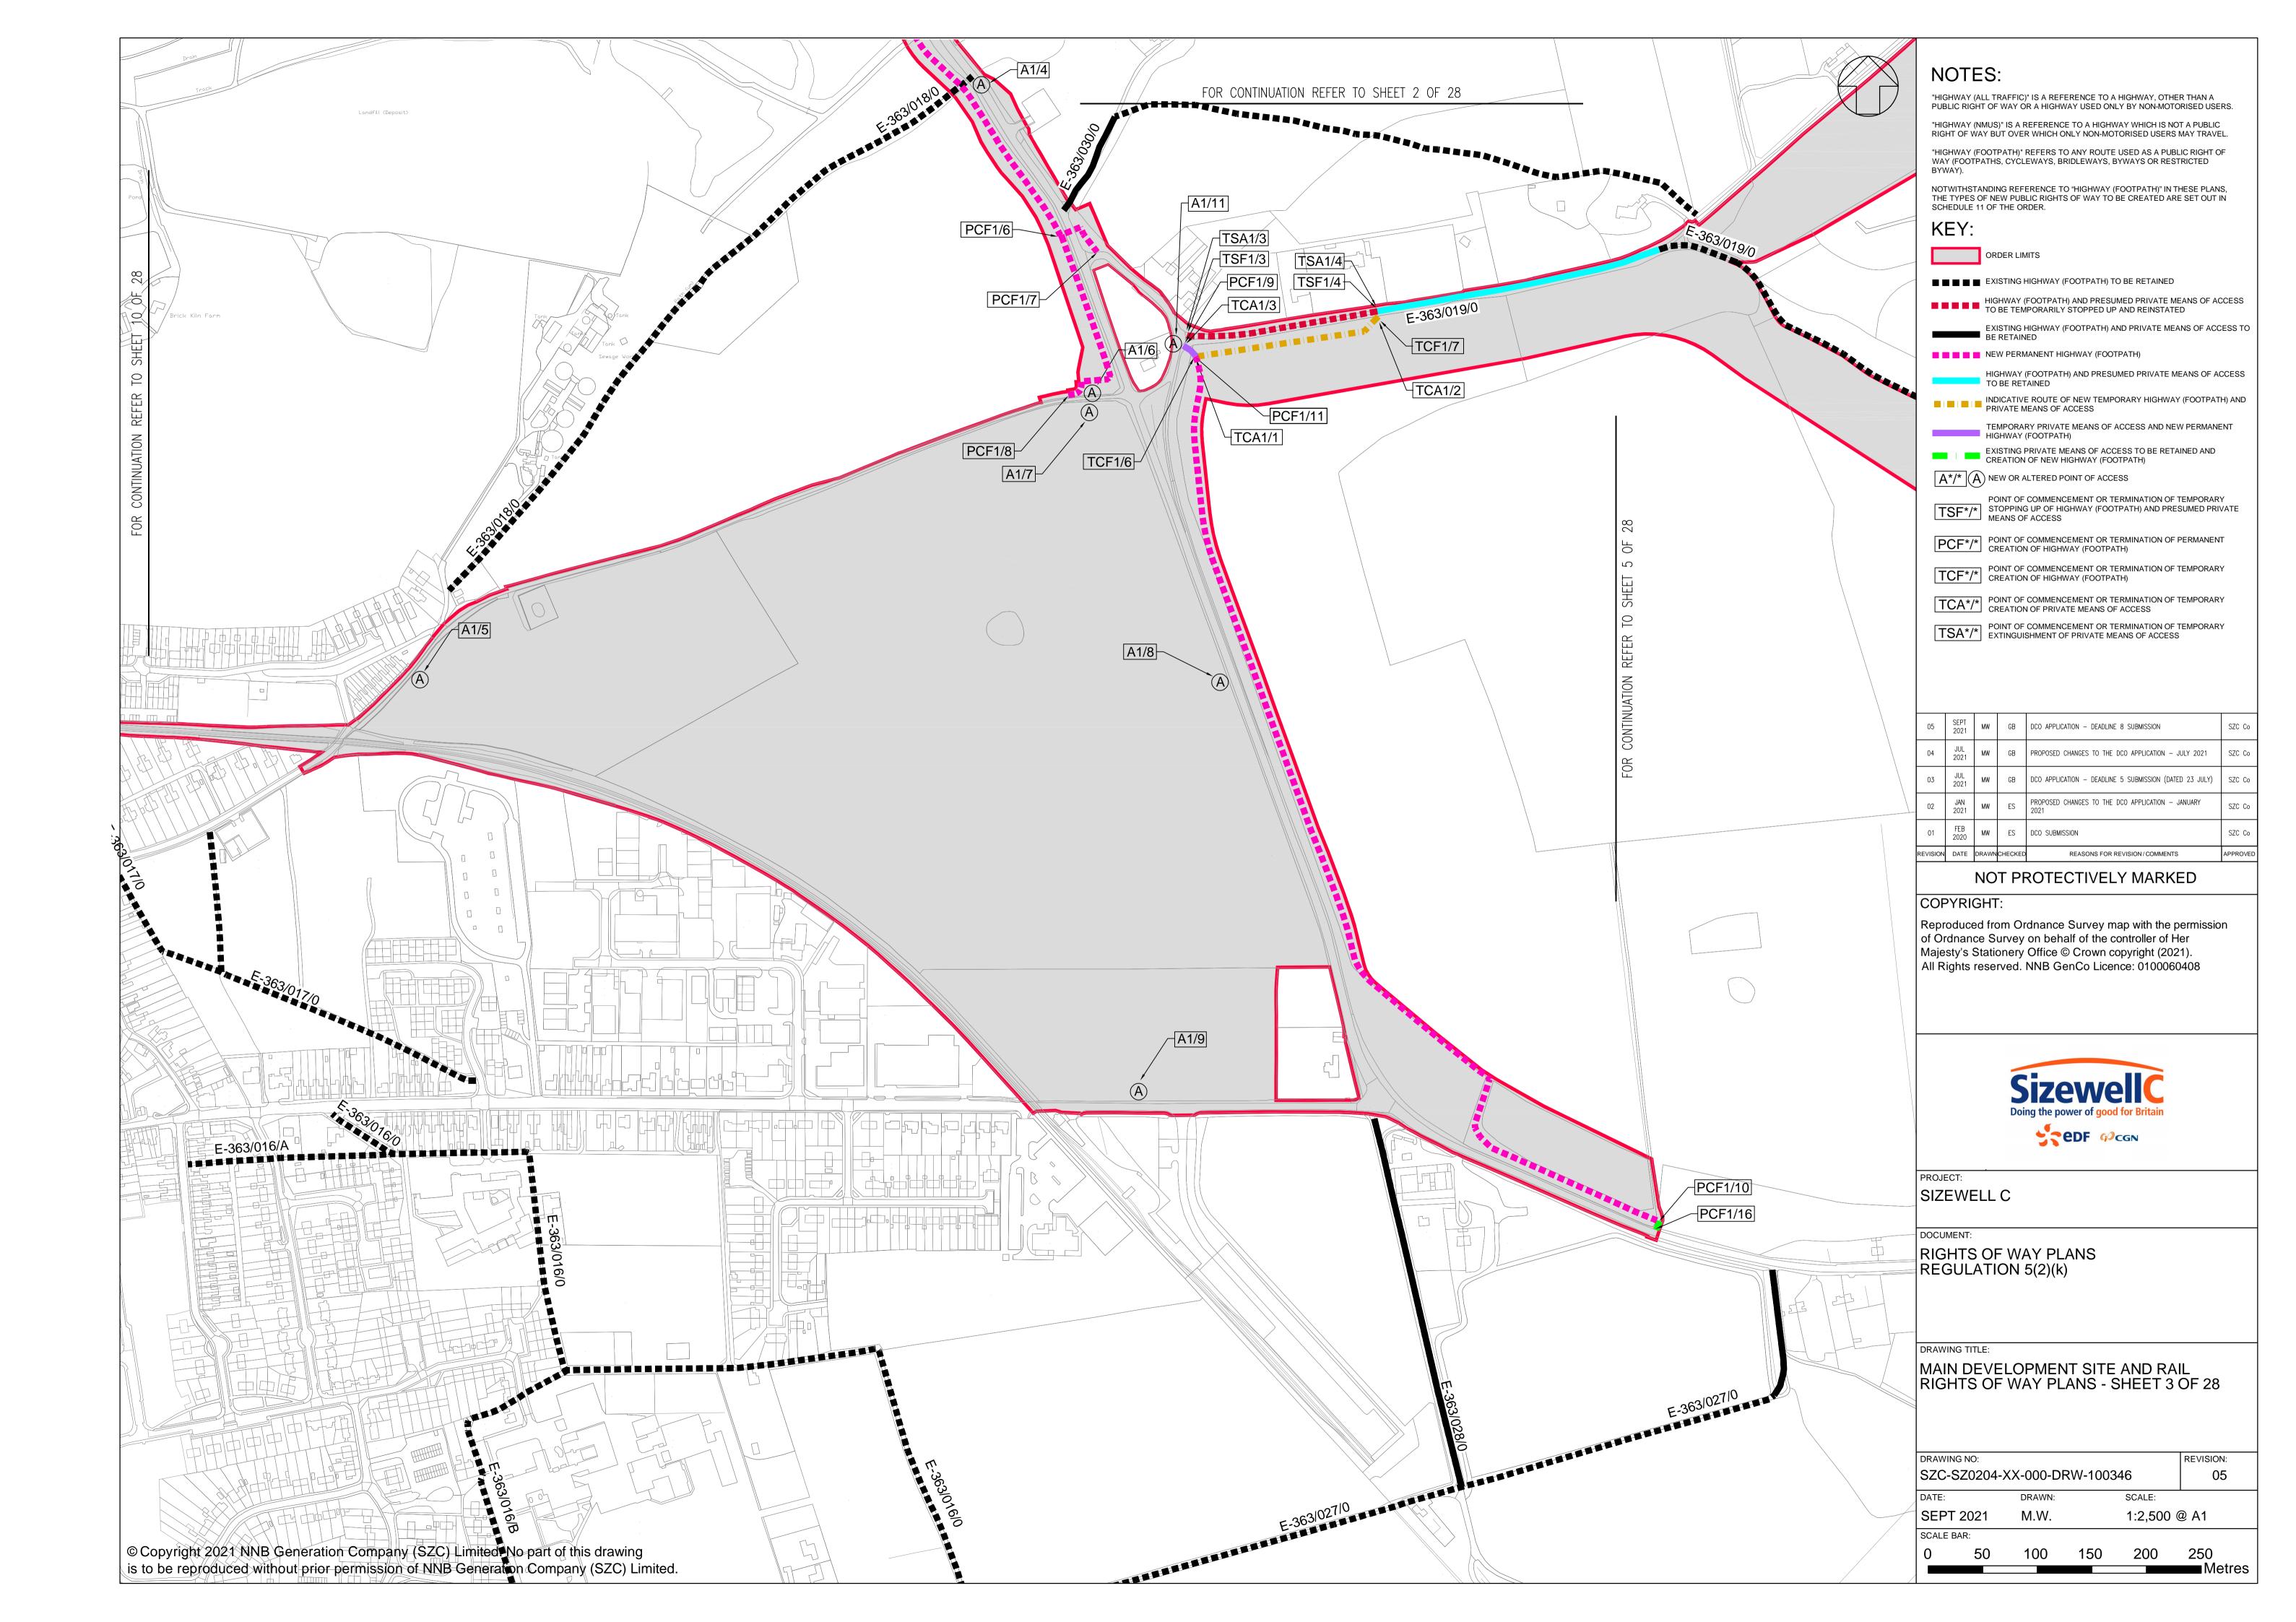

# **Access and Public Rights of Way Plans – For Approval**

| Drawing Number               | Revision | Drawing Title                                                                 | Scale    | Sheet Size |
|------------------------------|----------|-------------------------------------------------------------------------------|----------|------------|
| SZC-SZ0204-XX-000-DRW-100471 | 04       | Rights of Way Plans Overview                                                  | 1:125000 | A1         |
| SZC-SZ0204-XX-000-DRW-100485 | 04       | Rights of Way Key Plan 1                                                      | 1:40000  | A1         |
| SZC-SZ0204-XX-000-DRW-100486 | 02       | Rights of Way Key Plan 2                                                      | 1:40000  | A1         |
| SZC-SZ0704-XX-000-DRW-100513 | 02       | Rights of Way Key Plan 3                                                      | 1:40000  | A1         |
| SZC-SZ0204-XX-000-DRW-100342 | 03       | Main Development Site and Rail Rights of Way Plans - Sheet 1 of 28            | 1:2500   | A1         |
| SZC-SZ0204-XX-000-DRW-100344 | 06       | Main Development Site and Rail Rights of Way Plans - Sheet 2 of 28            | 1:2500   | A1         |
| SZC-SZ0204-XX-000-DRW-100346 | 05       | Main Development Site and Rail Rights of Way Plans - Sheet 3 of 28            | 1:2500   | A1         |
| SZC-SZ0204-XX-000-DRW-100343 | 03       | Main Development Site and Rail Rights of Way Plans - Sheet 4 of 28            | 1:2500   | A1         |
| SZC-SZ0204-XX-000-DRW-100347 | 05       | Main Development Site and Rail Rights of Way Plans - Sheet 5 of 28            | 1:2500   | A1         |
| SZC-SZ0204-XX-000-DRW-100345 | 04       | Main Development Site and Rail Rights of Way Plans - Sheet 6 of 28            | 1:2500   | A1         |
| SZC-SZ0204-XX-000-DRW-100357 | 03       | Main Development Site and Rail Rights of Way Plans - Sheet 7 of 28            | 1:2500   | A1         |
| SZC-SZ0204-XX-000-DRW-100358 | 03       | Main Development Site and Rail Rights of Way Plans - Sheet 8 of 28            | 1:2500   | A1         |
| SZC-SZ0204-XX-000-DRW-100359 | 03       | Main Development Site and Rail Rights of Way Plans - Sheet 9 of 28            | 1:2500   | A1         |
| SZC-SZ0204-XX-000-DRW-100360 | 04       | Main Development Site and Rail Rights of Way Plans - Sheet 10 of 28           | 1:2500   | A1         |
| SZC-SZ0204-XX-000-DRW-100418 | 03       | Sports Facilities Rights of Way Plans - Sheet 11 of 28                        | 1:2500   | A1         |
| SZC-SZ0204-XX-000-DRW-100483 | 03       | Fen Meadow (Halesworth) Rights of Way Plans - Sheet 12 of 28                  | 1:2500   | A1         |
| SZC-SZ0204-XX-000-DRW-100417 | 03       | Fen Meadow (Benhall) Rights of Way Plans - Sheet 13 of 28                     | 1:2500   | A1         |
| SZC-SZ0204-XX-000-DRW-100419 | 03       | Marsh Harrier Habitat Rights of Way Plans - Sheet 14 of 28                    | 1:2500   | A1         |
| SZC-SZ0204-XX-000-DRW-100334 | 04       | Northern Park and Ride Rights of Way Plans - Sheet 15 of 28                   | 1:2500   | A1         |
| SZC-SZ0204-XX-000-DRW-100335 | 03       | Southern Park and Ride Rights of Way Plans - Sheet 16 of 28                   | 1:2500   | A1         |
| SZC-SZ0204-XX-000-DRW-100336 | 06       | Two Village Bypass Rights of Way Plans - Sheet 17 of 28                       | 1:2500   | A1         |
| SZC-SZ0204-XX-000-DRW-100337 | 06       | Two Village Bypass Rights of Way Plans - Sheet 18 of 28                       | 1:2500   | A1         |
| SZC-SZ0204-XX-000-DRW-100338 | 04       | Sizewell Link Road Rights of Way Plans - Sheet 19 of 28                       | 1:2500   | A1         |
| SZC-SZ0204-XX-000-DRW-100339 | 05       | Sizewell Link Road Rights of Way Plans - Sheet 20 of 28                       | 1:2500   | A1         |
| SZC-SZ0204-XX-000-DRW-100340 | 06       | Sizewell Link Road Rights of Way Plans - Sheet 21 of 28                       | 1:2500   | A1         |
| SZC-SZ0204-XX-000-DRW-100341 | 06       | Sizewell Link Road Rights of Way Plans - Sheet 22 of 28                       | 1:2500   | A1         |
| SZC-SZ0204-XX-000-DRW-100354 | 03       | Freight Management Facility Rights of Way Plans - Sheet 23 of 28              | 1:2500   | A1         |
| SZC-SZ0204-XX-000-DRW-100348 | 03       | Yoxford Roundabout Rights of Way Plans - Sheet 24 of 28                       | 1:1250   | A1         |
| SZC-SZ0204-XX-000-DRW-100353 | 03       | A12/B1119 Junction at Saxmundham Rights of Way Plans - Sheet 25 of 28         | 1:1250   | A1         |
| SZC-SZ0204-XX-000-DRW-100350 | 03       | A1094/B1069 Junction South of Knodishall Rights of Way Plans - Sheet 26 of 28 | 1:2500   | A1         |