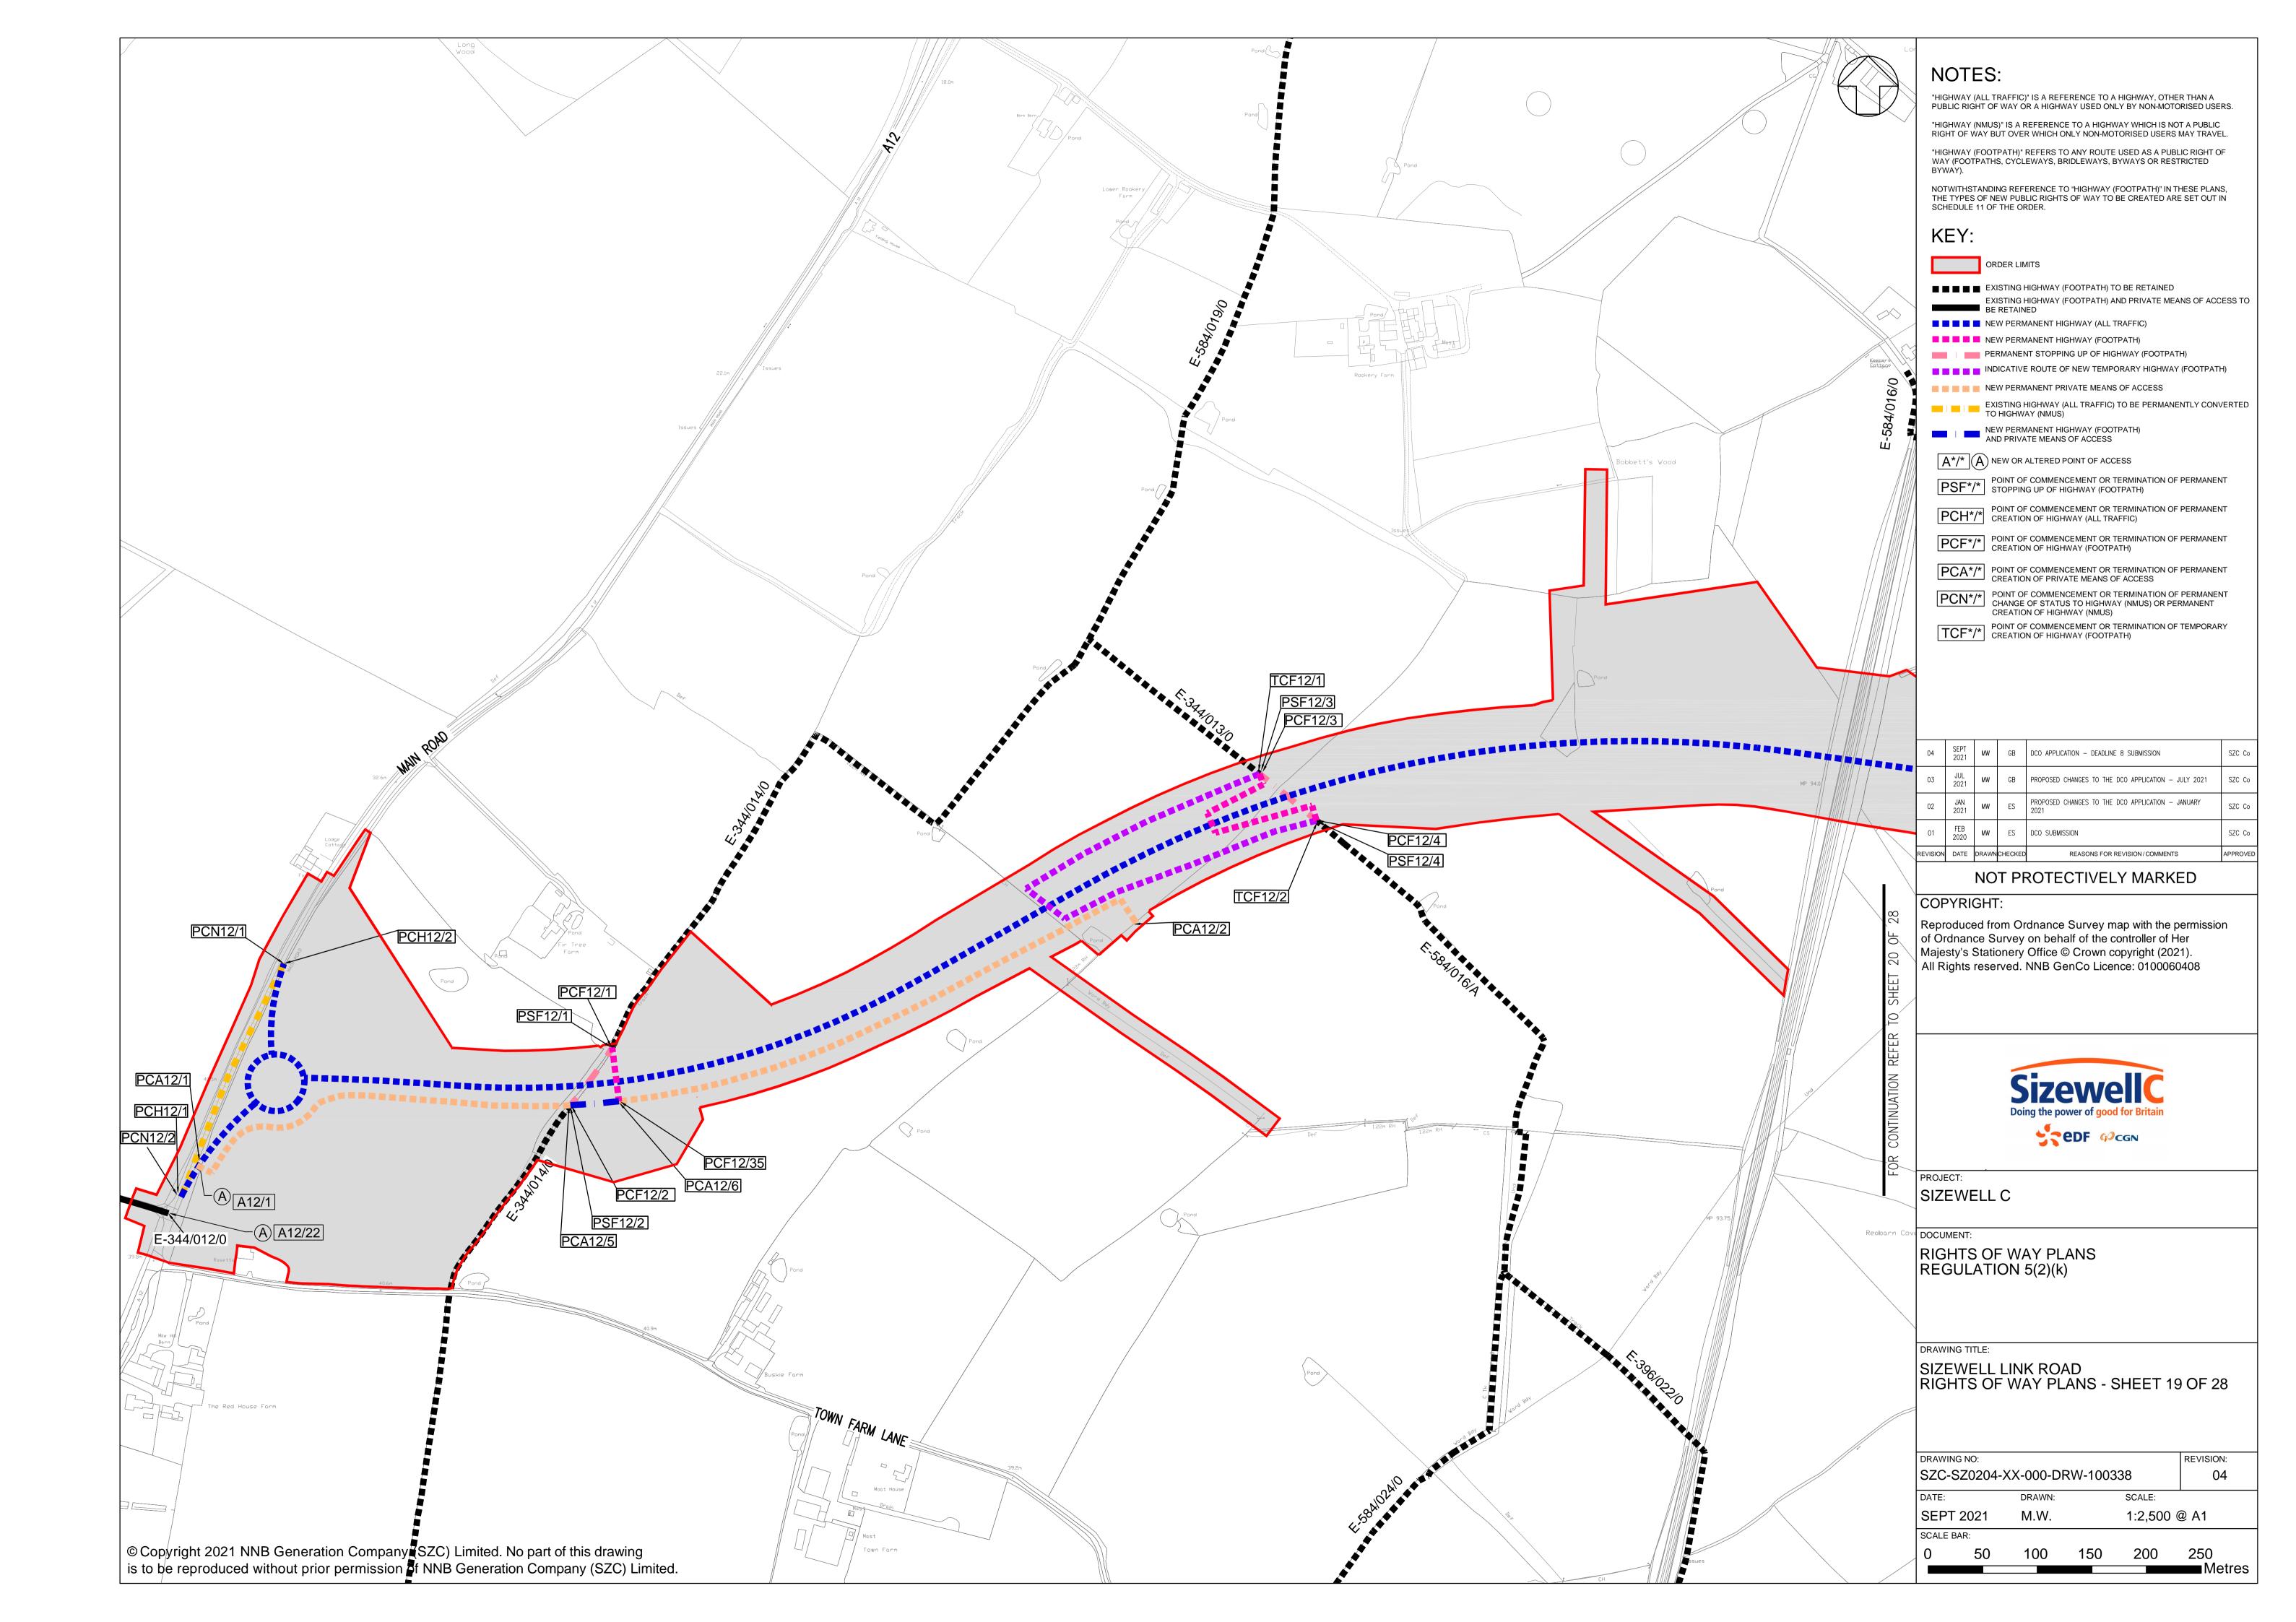

# **Access and Public Rights of Way Plans – For Approval**

| Drawing Number               | Revision | Drawing Title                                                                 | Scale    | Sheet Size |
|------------------------------|----------|-------------------------------------------------------------------------------|----------|------------|
| SZC-SZ0204-XX-000-DRW-100471 | 04       | Rights of Way Plans Overview                                                  | 1:125000 | A1         |
| SZC-SZ0204-XX-000-DRW-100485 | 04       | Rights of Way Key Plan 1                                                      | 1:40000  | A1         |
| SZC-SZ0204-XX-000-DRW-100486 | 02       | Rights of Way Key Plan 2                                                      | 1:40000  | A1         |
| SZC-SZ0704-XX-000-DRW-100513 | 02       | Rights of Way Key Plan 3                                                      | 1:40000  | A1         |
| SZC-SZ0204-XX-000-DRW-100342 | 03       | Main Development Site and Rail Rights of Way Plans - Sheet 1 of 28            | 1:2500   | A1         |
| SZC-SZ0204-XX-000-DRW-100344 | 06       | Main Development Site and Rail Rights of Way Plans - Sheet 2 of 28            | 1:2500   | A1         |
| SZC-SZ0204-XX-000-DRW-100346 | 05       | Main Development Site and Rail Rights of Way Plans - Sheet 3 of 28            | 1:2500   | A1         |
| SZC-SZ0204-XX-000-DRW-100343 | 03       | Main Development Site and Rail Rights of Way Plans - Sheet 4 of 28            | 1:2500   | A1         |
| SZC-SZ0204-XX-000-DRW-100347 | 05       | Main Development Site and Rail Rights of Way Plans - Sheet 5 of 28            | 1:2500   | A1         |
| SZC-SZ0204-XX-000-DRW-100345 | 04       | Main Development Site and Rail Rights of Way Plans - Sheet 6 of 28            | 1:2500   | A1         |
| SZC-SZ0204-XX-000-DRW-100357 | 03       | Main Development Site and Rail Rights of Way Plans - Sheet 7 of 28            | 1:2500   | A1         |
| SZC-SZ0204-XX-000-DRW-100358 | 03       | Main Development Site and Rail Rights of Way Plans - Sheet 8 of 28            | 1:2500   | A1         |
| SZC-SZ0204-XX-000-DRW-100359 | 03       | Main Development Site and Rail Rights of Way Plans - Sheet 9 of 28            | 1:2500   | A1         |
| SZC-SZ0204-XX-000-DRW-100360 | 04       | Main Development Site and Rail Rights of Way Plans - Sheet 10 of 28           | 1:2500   | A1         |
| SZC-SZ0204-XX-000-DRW-100418 | 03       | Sports Facilities Rights of Way Plans - Sheet 11 of 28                        | 1:2500   | A1         |
| SZC-SZ0204-XX-000-DRW-100483 | 03       | Fen Meadow (Halesworth) Rights of Way Plans - Sheet 12 of 28                  | 1:2500   | A1         |
| SZC-SZ0204-XX-000-DRW-100417 | 03       | Fen Meadow (Benhall) Rights of Way Plans - Sheet 13 of 28                     | 1:2500   | A1         |
| SZC-SZ0204-XX-000-DRW-100419 | 03       | Marsh Harrier Habitat Rights of Way Plans - Sheet 14 of 28                    | 1:2500   | A1         |
| SZC-SZ0204-XX-000-DRW-100334 | 04       | Northern Park and Ride Rights of Way Plans - Sheet 15 of 28                   | 1:2500   | A1         |
| SZC-SZ0204-XX-000-DRW-100335 | 03       | Southern Park and Ride Rights of Way Plans - Sheet 16 of 28                   | 1:2500   | A1         |
| SZC-SZ0204-XX-000-DRW-100336 | 06       | Two Village Bypass Rights of Way Plans - Sheet 17 of 28                       | 1:2500   | A1         |
| SZC-SZ0204-XX-000-DRW-100337 | 06       | Two Village Bypass Rights of Way Plans - Sheet 18 of 28                       | 1:2500   | A1         |
| SZC-SZ0204-XX-000-DRW-100338 | 04       | Sizewell Link Road Rights of Way Plans - Sheet 19 of 28                       | 1:2500   | A1         |
| SZC-SZ0204-XX-000-DRW-100339 | 05       | Sizewell Link Road Rights of Way Plans - Sheet 20 of 28                       | 1:2500   | A1         |
| SZC-SZ0204-XX-000-DRW-100340 | 06       | Sizewell Link Road Rights of Way Plans - Sheet 21 of 28                       | 1:2500   | A1         |
| SZC-SZ0204-XX-000-DRW-100341 | 06       | Sizewell Link Road Rights of Way Plans - Sheet 22 of 28                       | 1:2500   | A1         |
| SZC-SZ0204-XX-000-DRW-100354 | 03       | Freight Management Facility Rights of Way Plans - Sheet 23 of 28              | 1:2500   | A1         |
| SZC-SZ0204-XX-000-DRW-100348 | 03       | Yoxford Roundabout Rights of Way Plans - Sheet 24 of 28                       | 1:1250   | A1         |
| SZC-SZ0204-XX-000-DRW-100353 | 03       | A12/B1119 Junction at Saxmundham Rights of Way Plans - Sheet 25 of 28         | 1:1250   | A1         |
| SZC-SZ0204-XX-000-DRW-100350 | 03       | A1094/B1069 Junction South of Knodishall Rights of Way Plans - Sheet 26 of 28 | 1:2500   | A1         |

### **Access and Public Rights of Way Plans For Approval – Revisions Schedule**

| Drawing Number               | Revision | Drawing Title                                                                 | Amendments                                       |
|------------------------------|----------|-------------------------------------------------------------------------------|--------------------------------------------------|
| SZC-SZ0204-XX-000-DRW-100338 | 04       | Sizewell Link Road Rights of Way Plans - Sheet 19 of 28                       | No updates made                                  |
| SZC-SZ0204-XX-000-DRW-100339 | 05       | Sizewell Link Road Rights of Way Plans - Sheet 20 of 28                       | No updates made                                  |
| SZC-SZ0204-XX-000-DRW-100340 | 06       | Sizewell Link Road Rights of Way Plans - Sheet 21 of 28                       | Correction to Rights of Way labeling and content |
| SZC-SZ0204-XX-000-DRW-100341 | 06       | Sizewell Link Road Rights of Way Plans - Sheet 22 of 28                       | Correction to Rights of Way labeling and content |
| SZC-SZ0204-XX-000-DRW-100354 | 03       | Freight Management Facility Rights of Way Plans - Sheet 23 of 28              | No updates made                                  |
| SZC-SZ0204-XX-000-DRW-100348 | 03       | Yoxford Roundabout Rights of Way Plans - Sheet 24 of 28                       | No updates made                                  |
| SZC-SZ0204-XX-000-DRW-100353 | 03       | A12/B1119 Junction at Saxmundham Rights of Way Plans - Sheet 25 of 28         | No updates made                                  |
| SZC-SZ0204-XX-000-DRW-100350 | 03       | A1094/B1069 Junction South of Knodishall Rights of Way Plans - Sheet 26 of 28 | No updates made                                  |
| SZC-SZ0204-XX-000-DRW-100352 | 03       | A12 / A144 Junction South of Bramfield Rights of Way Plans - Sheet 27 of 28   | No updates made                                  |
| SZC-SZ0704-XX-000-DRW-100355 | 02       | Pakenham Fen Meadow Rights of Way Plans - Sheet 28 of 28                      | No updates made                                  |