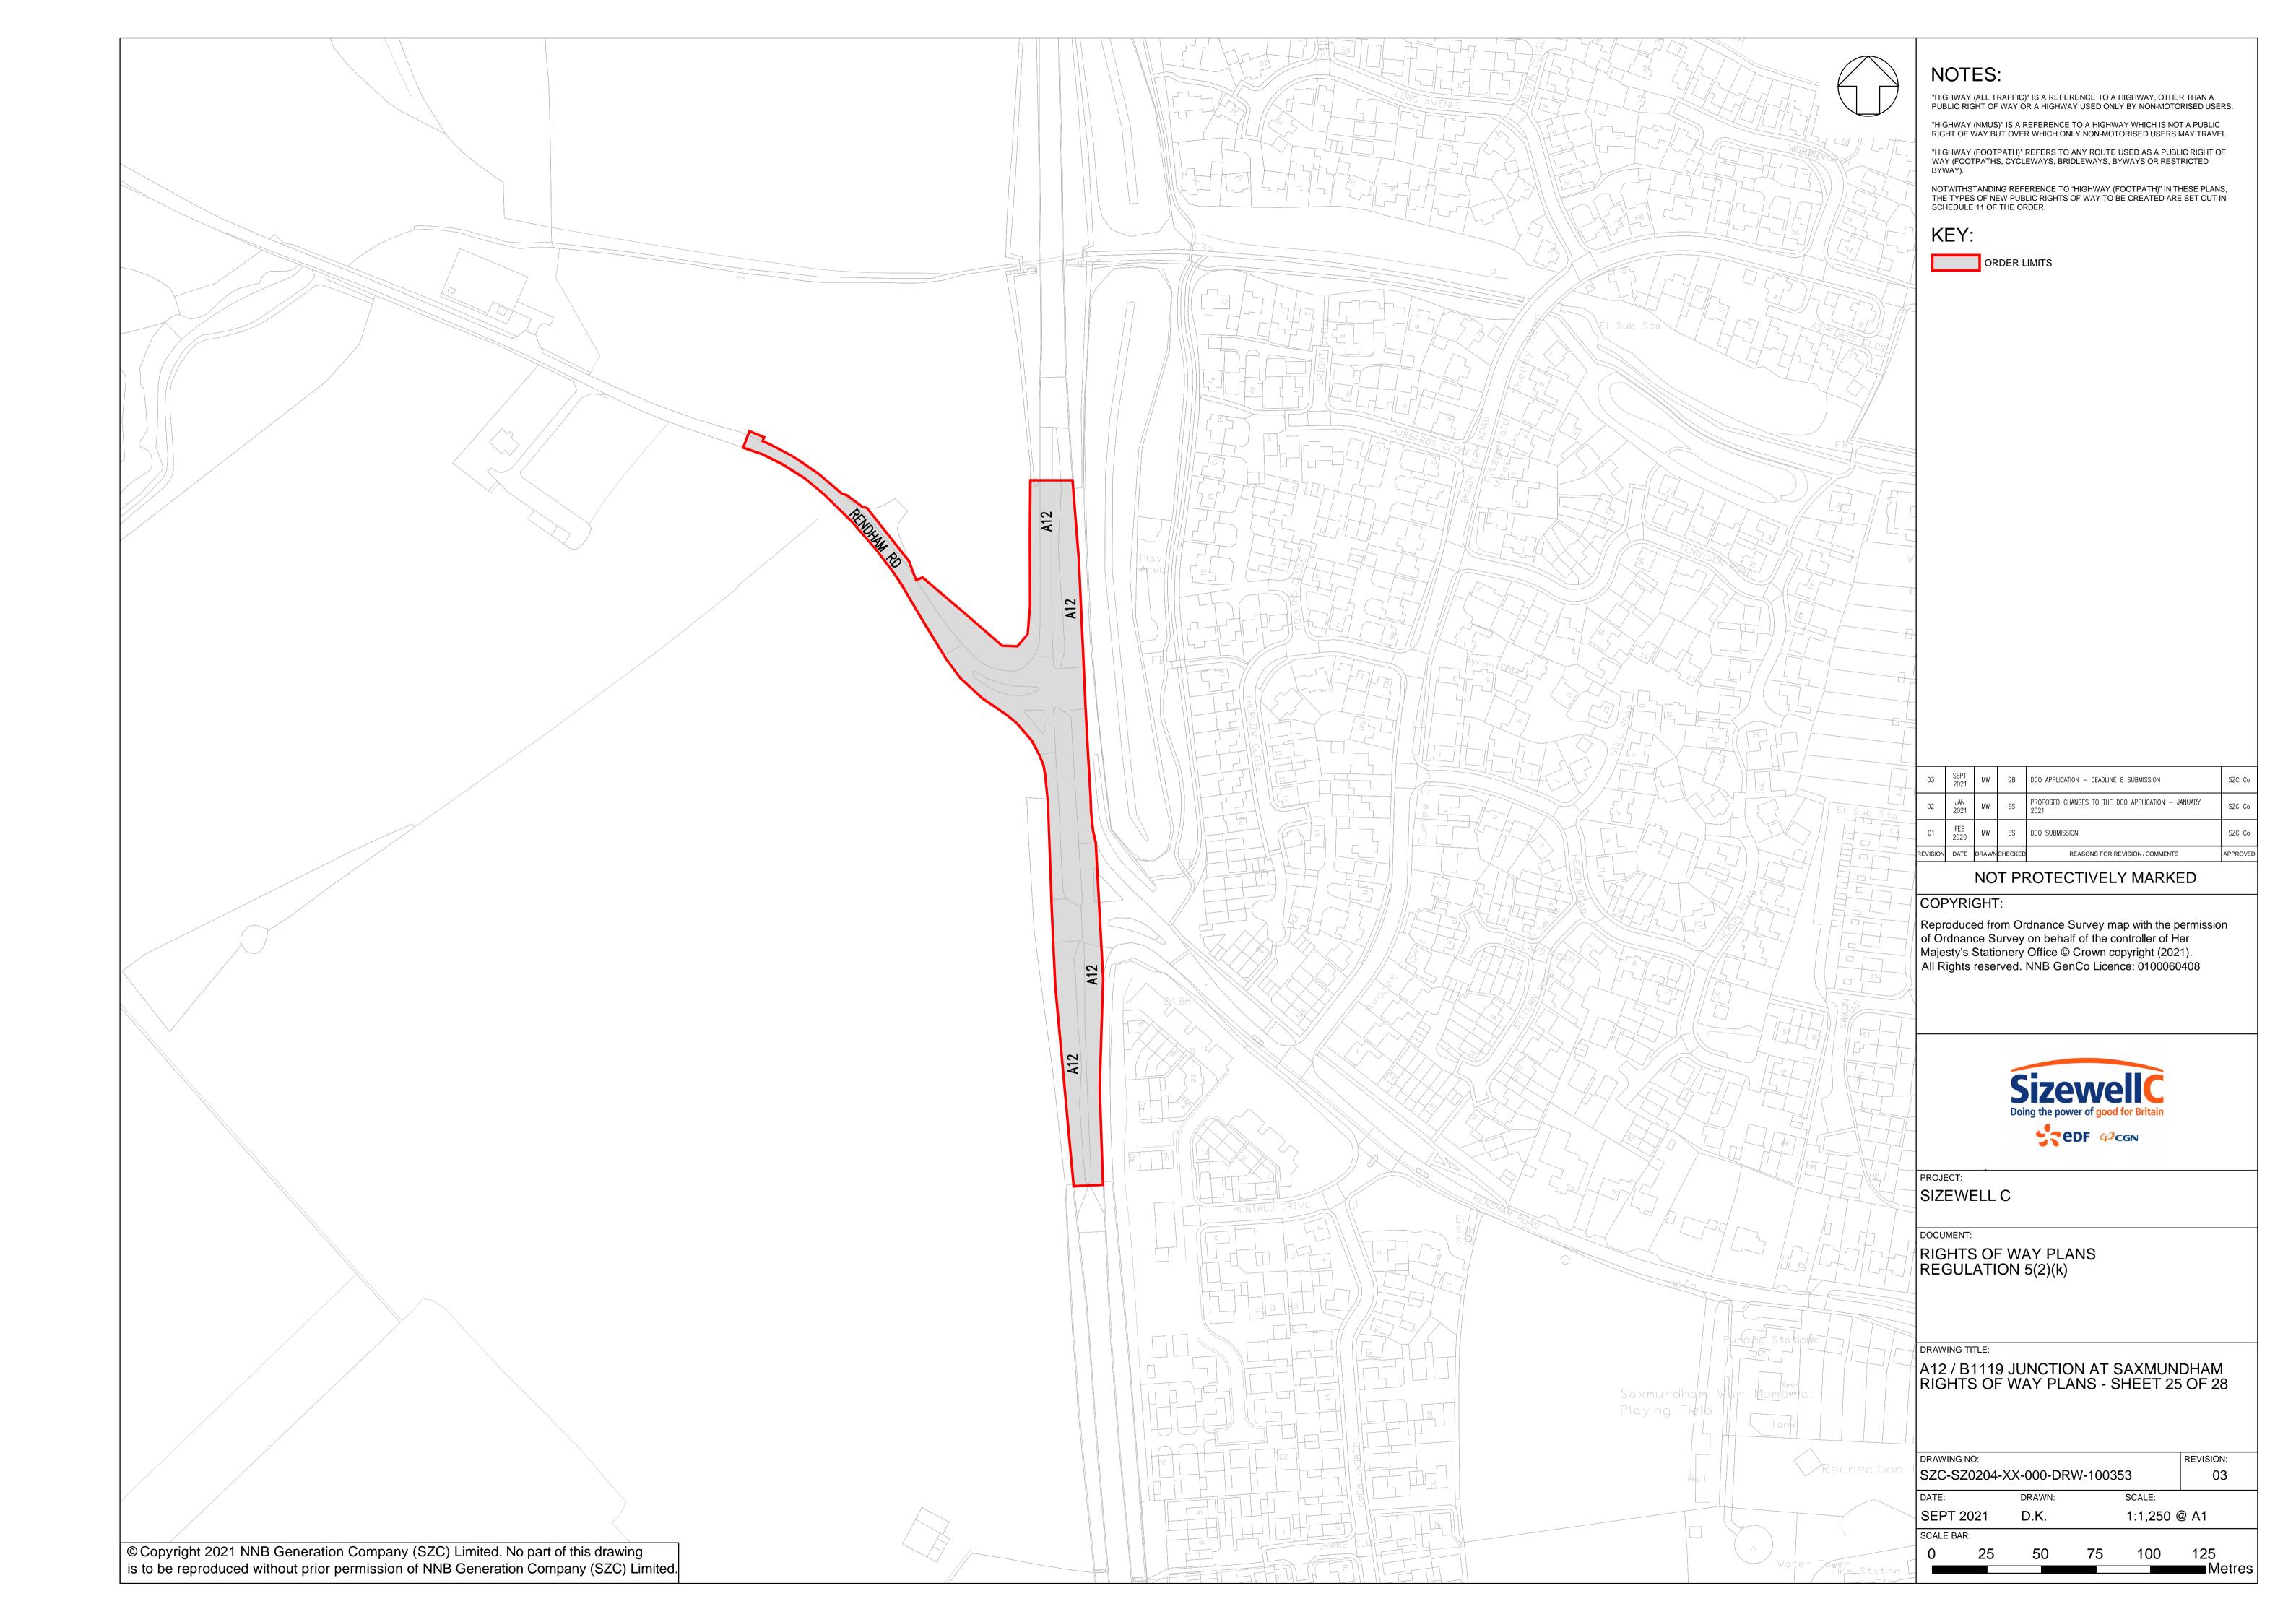

# **Access and Public Rights of Way Plans – For Approval**

| Drawing Number               | Revision | Drawing Title                                                                 | Scale    | Sheet Size |
|------------------------------|----------|-------------------------------------------------------------------------------|----------|------------|
| SZC-SZ0204-XX-000-DRW-100471 | 04       | Rights of Way Plans Overview                                                  | 1:125000 | A1         |
| SZC-SZ0204-XX-000-DRW-100485 | 04       | Rights of Way Key Plan 1                                                      | 1:40000  | A1         |
| SZC-SZ0204-XX-000-DRW-100486 | 02       | Rights of Way Key Plan 2                                                      | 1:40000  | A1         |
| SZC-SZ0704-XX-000-DRW-100513 | 02       | Rights of Way Key Plan 3                                                      | 1:40000  | A1         |
| SZC-SZ0204-XX-000-DRW-100342 | 03       | Main Development Site and Rail Rights of Way Plans - Sheet 1 of 28            | 1:2500   | A1         |
| SZC-SZ0204-XX-000-DRW-100344 | 06       | Main Development Site and Rail Rights of Way Plans - Sheet 2 of 28            | 1:2500   | A1         |
| SZC-SZ0204-XX-000-DRW-100346 | 05       | Main Development Site and Rail Rights of Way Plans - Sheet 3 of 28            | 1:2500   | A1         |
| SZC-SZ0204-XX-000-DRW-100343 | 03       | Main Development Site and Rail Rights of Way Plans - Sheet 4 of 28            | 1:2500   | A1         |
| SZC-SZ0204-XX-000-DRW-100347 | 05       | Main Development Site and Rail Rights of Way Plans - Sheet 5 of 28            | 1:2500   | A1         |
| SZC-SZ0204-XX-000-DRW-100345 | 04       | Main Development Site and Rail Rights of Way Plans - Sheet 6 of 28            | 1:2500   | A1         |
| SZC-SZ0204-XX-000-DRW-100357 | 03       | Main Development Site and Rail Rights of Way Plans - Sheet 7 of 28            | 1:2500   | A1         |
| SZC-SZ0204-XX-000-DRW-100358 | 03       | Main Development Site and Rail Rights of Way Plans - Sheet 8 of 28            | 1:2500   | A1         |
| SZC-SZ0204-XX-000-DRW-100359 | 03       | Main Development Site and Rail Rights of Way Plans - Sheet 9 of 28            | 1:2500   | A1         |
| SZC-SZ0204-XX-000-DRW-100360 | 04       | Main Development Site and Rail Rights of Way Plans - Sheet 10 of 28           | 1:2500   | A1         |
| SZC-SZ0204-XX-000-DRW-100418 | 03       | Sports Facilities Rights of Way Plans - Sheet 11 of 28                        | 1:2500   | A1         |
| SZC-SZ0204-XX-000-DRW-100483 | 03       | Fen Meadow (Halesworth) Rights of Way Plans - Sheet 12 of 28                  | 1:2500   | A1         |
| SZC-SZ0204-XX-000-DRW-100417 | 03       | Fen Meadow (Benhall) Rights of Way Plans - Sheet 13 of 28                     | 1:2500   | A1         |
| SZC-SZ0204-XX-000-DRW-100419 | 03       | Marsh Harrier Habitat Rights of Way Plans - Sheet 14 of 28                    | 1:2500   | A1         |
| SZC-SZ0204-XX-000-DRW-100334 | 04       | Northern Park and Ride Rights of Way Plans - Sheet 15 of 28                   | 1:2500   | A1         |
| SZC-SZ0204-XX-000-DRW-100335 | 03       | Southern Park and Ride Rights of Way Plans - Sheet 16 of 28                   | 1:2500   | A1         |
| SZC-SZ0204-XX-000-DRW-100336 | 06       | Two Village Bypass Rights of Way Plans - Sheet 17 of 28                       | 1:2500   | A1         |
| SZC-SZ0204-XX-000-DRW-100337 | 06       | Two Village Bypass Rights of Way Plans - Sheet 18 of 28                       | 1:2500   | A1         |
| SZC-SZ0204-XX-000-DRW-100338 | 04       | Sizewell Link Road Rights of Way Plans - Sheet 19 of 28                       | 1:2500   | A1         |
| SZC-SZ0204-XX-000-DRW-100339 | 05       | Sizewell Link Road Rights of Way Plans - Sheet 20 of 28                       | 1:2500   | A1         |
| SZC-SZ0204-XX-000-DRW-100340 | 06       | Sizewell Link Road Rights of Way Plans - Sheet 21 of 28                       | 1:2500   | A1         |
| SZC-SZ0204-XX-000-DRW-100341 | 06       | Sizewell Link Road Rights of Way Plans - Sheet 22 of 28                       | 1:2500   | A1         |
| SZC-SZ0204-XX-000-DRW-100354 | 03       | Freight Management Facility Rights of Way Plans - Sheet 23 of 28              | 1:2500   | A1         |
| SZC-SZ0204-XX-000-DRW-100348 | 03       | Yoxford Roundabout Rights of Way Plans - Sheet 24 of 28                       | 1:1250   | A1         |
| SZC-SZ0204-XX-000-DRW-100353 | 03       | A12/B1119 Junction at Saxmundham Rights of Way Plans - Sheet 25 of 28         | 1:1250   | A1         |
| SZC-SZ0204-XX-000-DRW-100350 | 03       | A1094/B1069 Junction South of Knodishall Rights of Way Plans - Sheet 26 of 28 | 1:2500   | A1         |