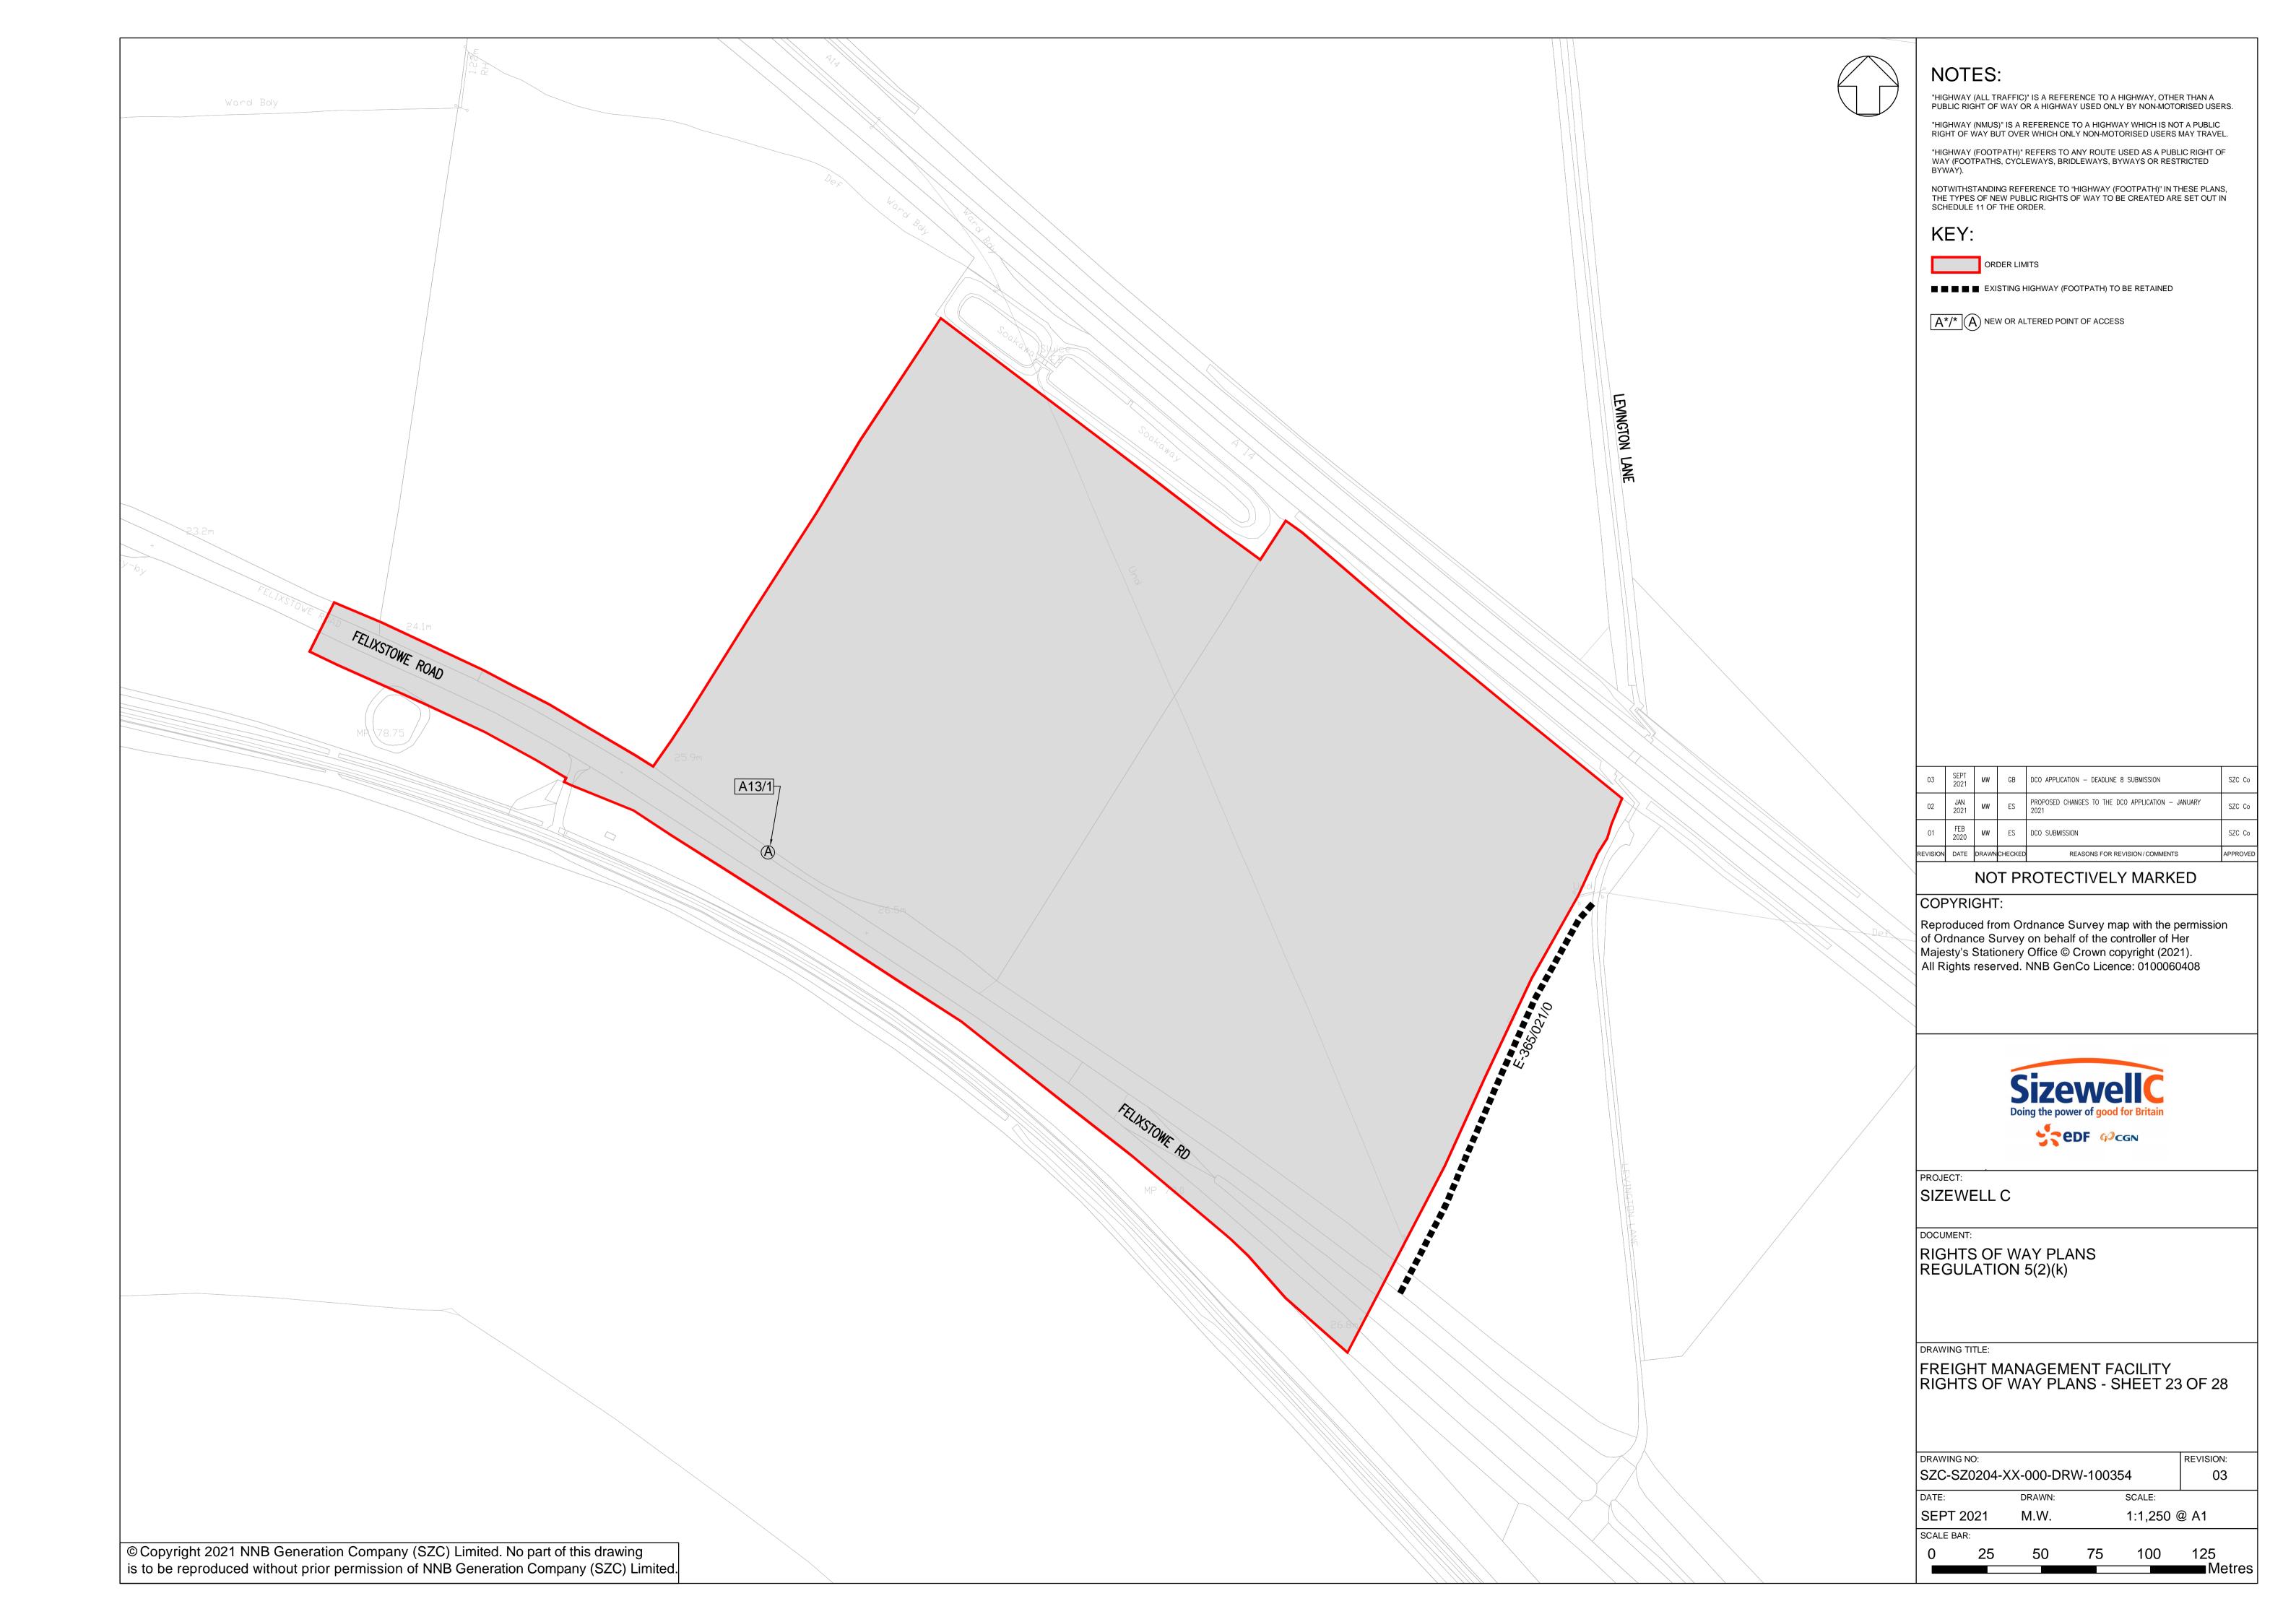

# **Access and Public Rights of Way Plans – For Approval**

| Drawing Number               | Revision | Drawing Title                                                                 | Scale    | Sheet Size |
|------------------------------|----------|-------------------------------------------------------------------------------|----------|------------|
| SZC-SZ0204-XX-000-DRW-100471 | 04       | Rights of Way Plans Overview                                                  | 1:125000 | A1         |
| SZC-SZ0204-XX-000-DRW-100485 | 04       | Rights of Way Key Plan 1                                                      | 1:40000  | A1         |
| SZC-SZ0204-XX-000-DRW-100486 | 02       | Rights of Way Key Plan 2                                                      | 1:40000  | A1         |
| SZC-SZ0704-XX-000-DRW-100513 | 02       | Rights of Way Key Plan 3                                                      | 1:40000  | A1         |
| SZC-SZ0204-XX-000-DRW-100342 | 03       | Main Development Site and Rail Rights of Way Plans - Sheet 1 of 28            | 1:2500   | A1         |
| SZC-SZ0204-XX-000-DRW-100344 | 06       | Main Development Site and Rail Rights of Way Plans - Sheet 2 of 28            | 1:2500   | A1         |
| SZC-SZ0204-XX-000-DRW-100346 | 05       | Main Development Site and Rail Rights of Way Plans - Sheet 3 of 28            | 1:2500   | A1         |
| SZC-SZ0204-XX-000-DRW-100343 | 03       | Main Development Site and Rail Rights of Way Plans - Sheet 4 of 28            | 1:2500   | A1         |
| SZC-SZ0204-XX-000-DRW-100347 | 05       | Main Development Site and Rail Rights of Way Plans - Sheet 5 of 28            | 1:2500   | A1         |
| SZC-SZ0204-XX-000-DRW-100345 | 04       | Main Development Site and Rail Rights of Way Plans - Sheet 6 of 28            | 1:2500   | A1         |
| SZC-SZ0204-XX-000-DRW-100357 | 03       | Main Development Site and Rail Rights of Way Plans - Sheet 7 of 28            | 1:2500   | A1         |
| SZC-SZ0204-XX-000-DRW-100358 | 03       | Main Development Site and Rail Rights of Way Plans - Sheet 8 of 28            | 1:2500   | A1         |
| SZC-SZ0204-XX-000-DRW-100359 | 03       | Main Development Site and Rail Rights of Way Plans - Sheet 9 of 28            | 1:2500   | A1         |
| SZC-SZ0204-XX-000-DRW-100360 | 04       | Main Development Site and Rail Rights of Way Plans - Sheet 10 of 28           | 1:2500   | A1         |
| SZC-SZ0204-XX-000-DRW-100418 | 03       | Sports Facilities Rights of Way Plans - Sheet 11 of 28                        | 1:2500   | A1         |
| SZC-SZ0204-XX-000-DRW-100483 | 03       | Fen Meadow (Halesworth) Rights of Way Plans - Sheet 12 of 28                  | 1:2500   | A1         |
| SZC-SZ0204-XX-000-DRW-100417 | 03       | Fen Meadow (Benhall) Rights of Way Plans - Sheet 13 of 28                     | 1:2500   | A1         |
| SZC-SZ0204-XX-000-DRW-100419 | 03       | Marsh Harrier Habitat Rights of Way Plans - Sheet 14 of 28                    | 1:2500   | A1         |
| SZC-SZ0204-XX-000-DRW-100334 | 04       | Northern Park and Ride Rights of Way Plans - Sheet 15 of 28                   | 1:2500   | A1         |
| SZC-SZ0204-XX-000-DRW-100335 | 03       | Southern Park and Ride Rights of Way Plans - Sheet 16 of 28                   | 1:2500   | A1         |
| SZC-SZ0204-XX-000-DRW-100336 | 06       | Two Village Bypass Rights of Way Plans - Sheet 17 of 28                       | 1:2500   | A1         |
| SZC-SZ0204-XX-000-DRW-100337 | 06       | Two Village Bypass Rights of Way Plans - Sheet 18 of 28                       | 1:2500   | A1         |
| SZC-SZ0204-XX-000-DRW-100338 | 04       | Sizewell Link Road Rights of Way Plans - Sheet 19 of 28                       | 1:2500   | A1         |
| SZC-SZ0204-XX-000-DRW-100339 | 05       | Sizewell Link Road Rights of Way Plans - Sheet 20 of 28                       | 1:2500   | A1         |
| SZC-SZ0204-XX-000-DRW-100340 | 06       | Sizewell Link Road Rights of Way Plans - Sheet 21 of 28                       | 1:2500   | A1         |
| SZC-SZ0204-XX-000-DRW-100341 | 06       | Sizewell Link Road Rights of Way Plans - Sheet 22 of 28                       | 1:2500   | A1         |
| SZC-SZ0204-XX-000-DRW-100354 | 03       | Freight Management Facility Rights of Way Plans - Sheet 23 of 28              | 1:2500   | A1         |
| SZC-SZ0204-XX-000-DRW-100348 | 03       | Yoxford Roundabout Rights of Way Plans - Sheet 24 of 28                       | 1:1250   | A1         |
| SZC-SZ0204-XX-000-DRW-100353 | 03       | A12/B1119 Junction at Saxmundham Rights of Way Plans - Sheet 25 of 28         | 1:1250   | A1         |
| SZC-SZ0204-XX-000-DRW-100350 | 03       | A1094/B1069 Junction South of Knodishall Rights of Way Plans - Sheet 26 of 28 | 1:2500   | A1         |

### **Access and Public Rights of Way Plans For Approval – Revisions Schedule**

| Drawing Number               | Revision | Drawing Title                                                                 | Amendments                                       |
|------------------------------|----------|-------------------------------------------------------------------------------|--------------------------------------------------|
| SZC-SZ0204-XX-000-DRW-100338 | 04       | Sizewell Link Road Rights of Way Plans - Sheet 19 of 28                       | No updates made                                  |
| SZC-SZ0204-XX-000-DRW-100339 | 05       | Sizewell Link Road Rights of Way Plans - Sheet 20 of 28                       | No updates made                                  |
| SZC-SZ0204-XX-000-DRW-100340 | 06       | Sizewell Link Road Rights of Way Plans - Sheet 21 of 28                       | Correction to Rights of Way labeling and content |
| SZC-SZ0204-XX-000-DRW-100341 | 06       | Sizewell Link Road Rights of Way Plans - Sheet 22 of 28                       | Correction to Rights of Way labeling and content |
| SZC-SZ0204-XX-000-DRW-100354 | 03       | Freight Management Facility Rights of Way Plans - Sheet 23 of 28              | No updates made                                  |
| SZC-SZ0204-XX-000-DRW-100348 | 03       | Yoxford Roundabout Rights of Way Plans - Sheet 24 of 28                       | No updates made                                  |
| SZC-SZ0204-XX-000-DRW-100353 | 03       | A12/B1119 Junction at Saxmundham Rights of Way Plans - Sheet 25 of 28         | No updates made                                  |
| SZC-SZ0204-XX-000-DRW-100350 | 03       | A1094/B1069 Junction South of Knodishall Rights of Way Plans - Sheet 26 of 28 | No updates made                                  |
| SZC-SZ0204-XX-000-DRW-100352 | 03       | A12 / A144 Junction South of Bramfield Rights of Way Plans - Sheet 27 of 28   | No updates made                                  |
| SZC-SZ0704-XX-000-DRW-100355 | 02       | Pakenham Fen Meadow Rights of Way Plans - Sheet 28 of 28                      | No updates made                                  |