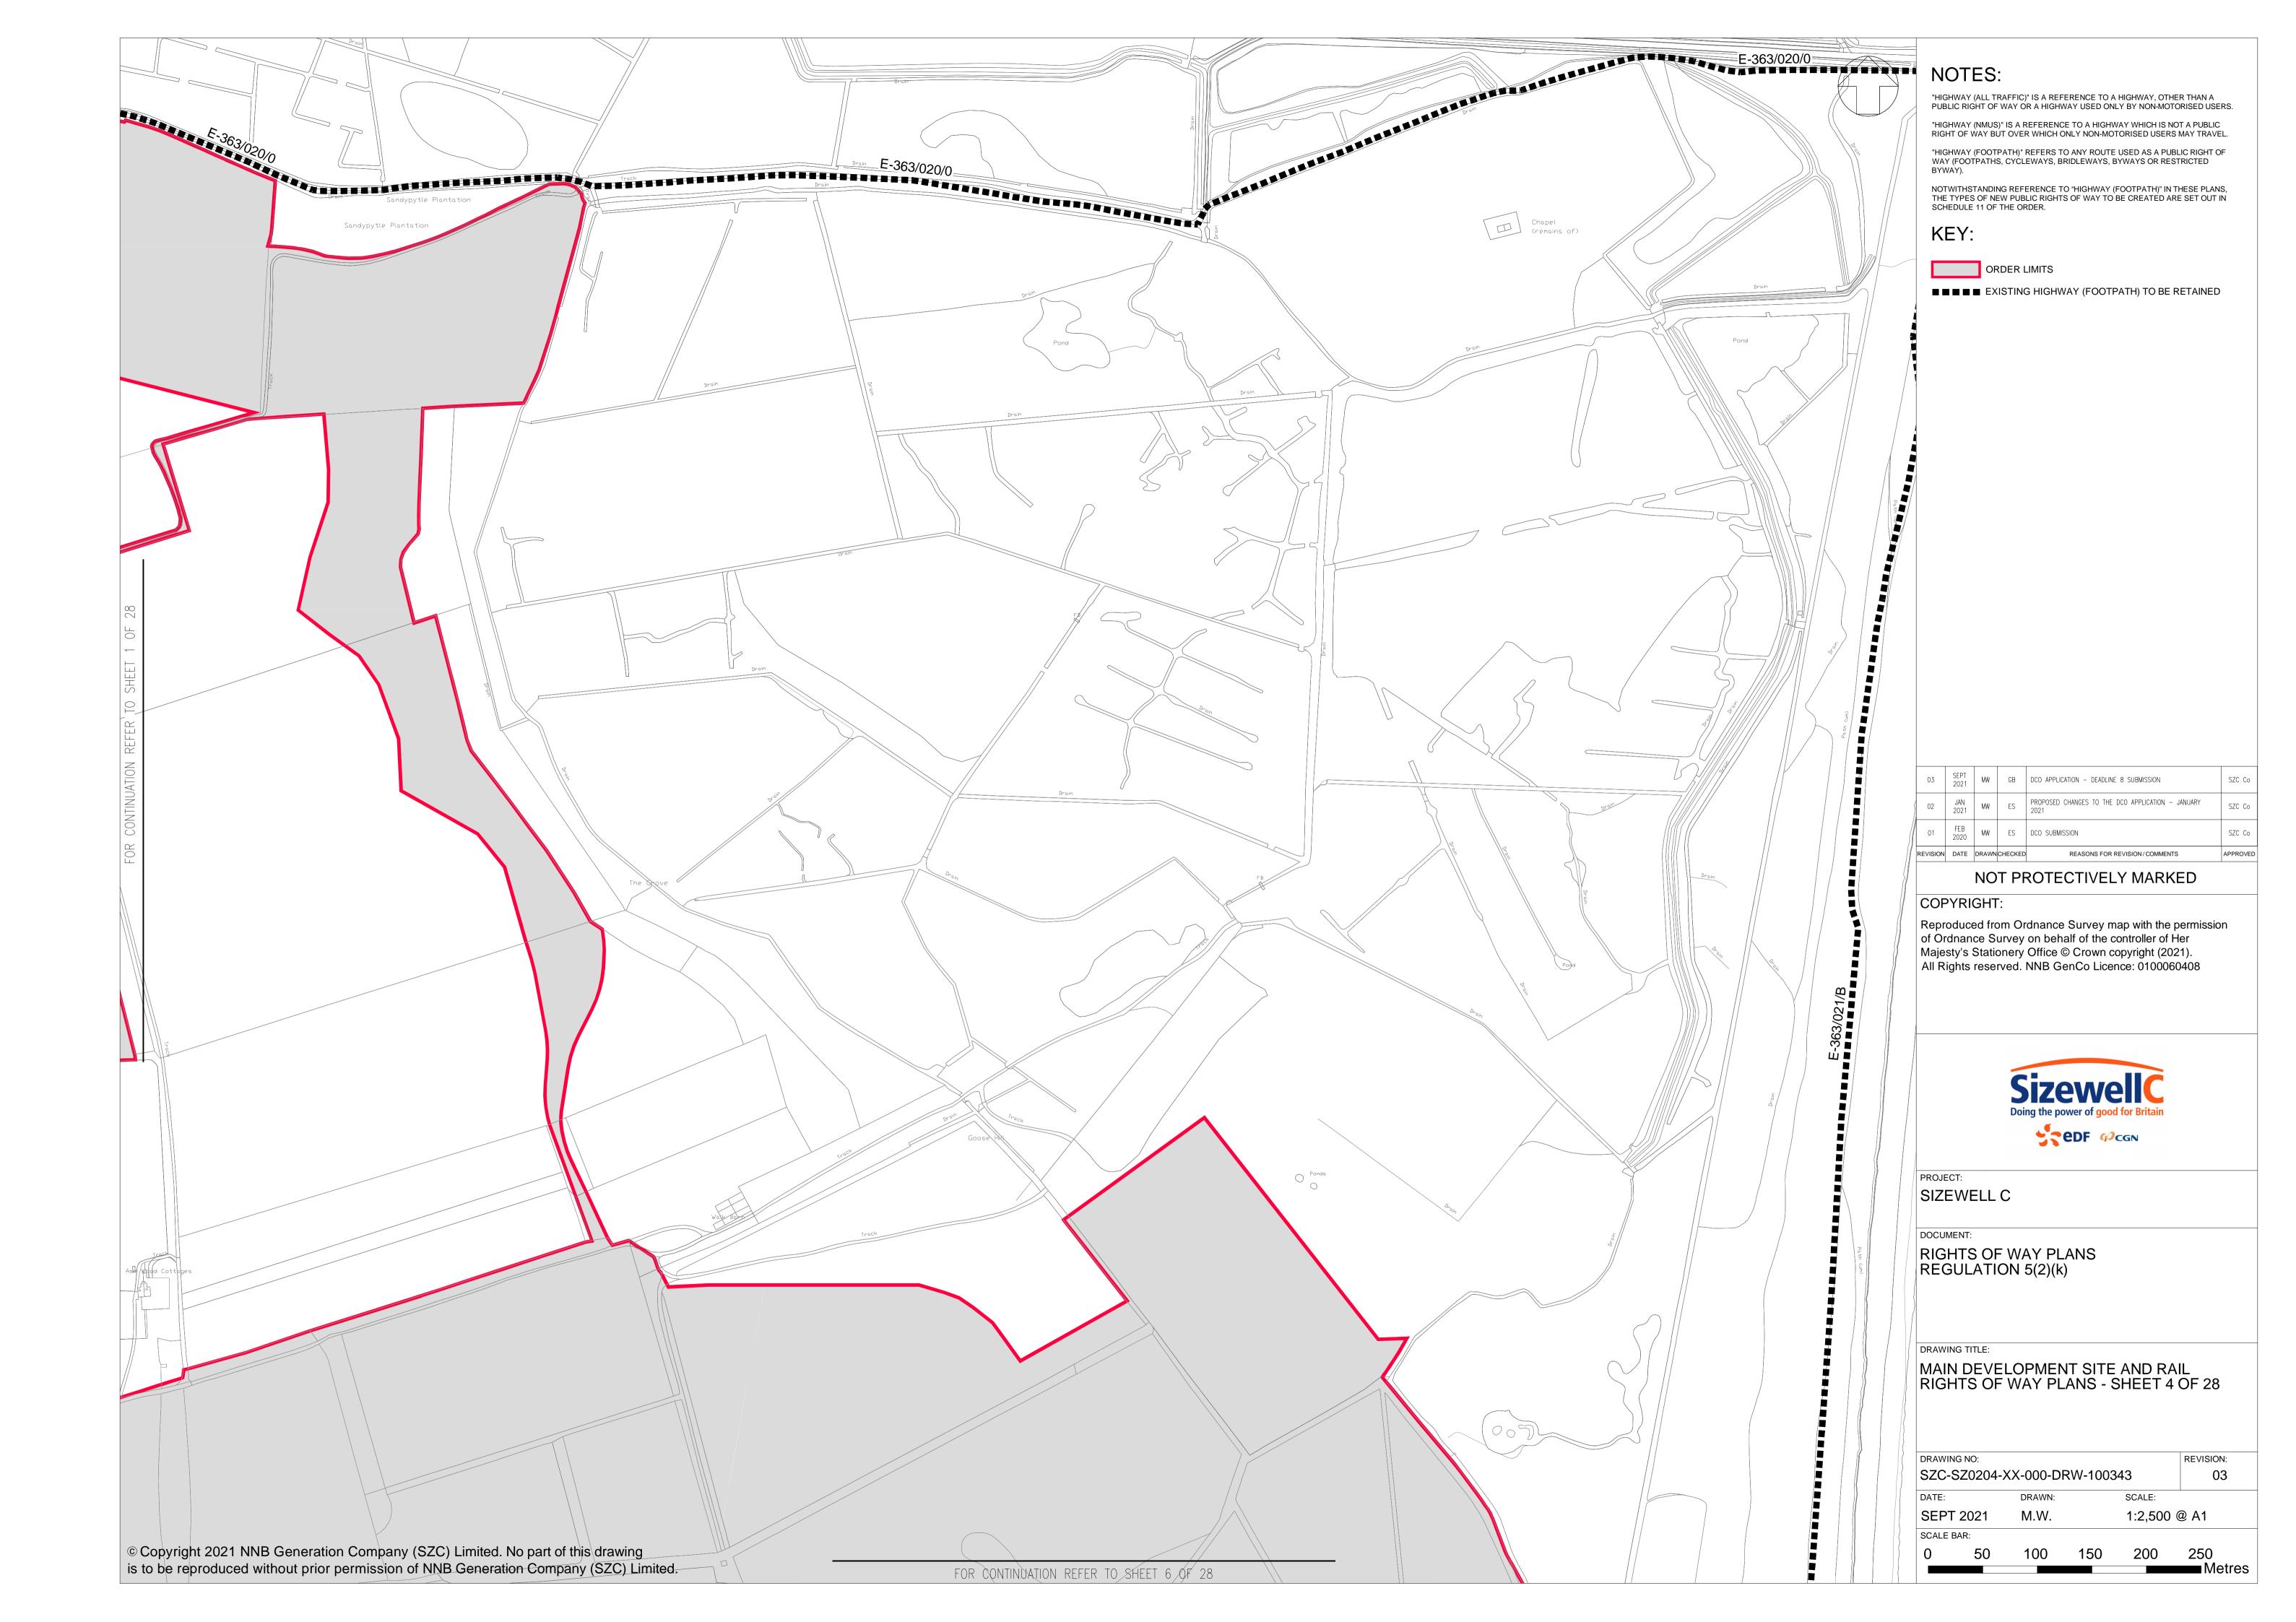

# **Access and Public Rights of Way Plans – For Approval**

| Drawing Number               | Revision | Drawing Title                                                                 | Scale    | Sheet Size |
|------------------------------|----------|-------------------------------------------------------------------------------|----------|------------|
| SZC-SZ0204-XX-000-DRW-100471 | 04       | Rights of Way Plans Overview                                                  | 1:125000 | A1         |
| SZC-SZ0204-XX-000-DRW-100485 | 04       | Rights of Way Key Plan 1                                                      | 1:40000  | A1         |
| SZC-SZ0204-XX-000-DRW-100486 | 02       | Rights of Way Key Plan 2                                                      | 1:40000  | A1         |
| SZC-SZ0704-XX-000-DRW-100513 | 02       | Rights of Way Key Plan 3                                                      | 1:40000  | A1         |
| SZC-SZ0204-XX-000-DRW-100342 | 03       | Main Development Site and Rail Rights of Way Plans - Sheet 1 of 28            | 1:2500   | A1         |
| SZC-SZ0204-XX-000-DRW-100344 | 06       | Main Development Site and Rail Rights of Way Plans - Sheet 2 of 28            | 1:2500   | A1         |
| SZC-SZ0204-XX-000-DRW-100346 | 05       | Main Development Site and Rail Rights of Way Plans - Sheet 3 of 28            | 1:2500   | A1         |
| SZC-SZ0204-XX-000-DRW-100343 | 03       | Main Development Site and Rail Rights of Way Plans - Sheet 4 of 28            | 1:2500   | A1         |
| SZC-SZ0204-XX-000-DRW-100347 | 05       | Main Development Site and Rail Rights of Way Plans - Sheet 5 of 28            | 1:2500   | A1         |
| SZC-SZ0204-XX-000-DRW-100345 | 04       | Main Development Site and Rail Rights of Way Plans - Sheet 6 of 28            | 1:2500   | A1         |
| SZC-SZ0204-XX-000-DRW-100357 | 03       | Main Development Site and Rail Rights of Way Plans - Sheet 7 of 28            | 1:2500   | A1         |
| SZC-SZ0204-XX-000-DRW-100358 | 03       | Main Development Site and Rail Rights of Way Plans - Sheet 8 of 28            | 1:2500   | A1         |
| SZC-SZ0204-XX-000-DRW-100359 | 03       | Main Development Site and Rail Rights of Way Plans - Sheet 9 of 28            | 1:2500   | A1         |
| SZC-SZ0204-XX-000-DRW-100360 | 04       | Main Development Site and Rail Rights of Way Plans - Sheet 10 of 28           | 1:2500   | A1         |
| SZC-SZ0204-XX-000-DRW-100418 | 03       | Sports Facilities Rights of Way Plans - Sheet 11 of 28                        | 1:2500   | A1         |
| SZC-SZ0204-XX-000-DRW-100483 | 03       | Fen Meadow (Halesworth) Rights of Way Plans - Sheet 12 of 28                  | 1:2500   | A1         |
| SZC-SZ0204-XX-000-DRW-100417 | 03       | Fen Meadow (Benhall) Rights of Way Plans - Sheet 13 of 28                     | 1:2500   | A1         |
| SZC-SZ0204-XX-000-DRW-100419 | 03       | Marsh Harrier Habitat Rights of Way Plans - Sheet 14 of 28                    | 1:2500   | A1         |
| SZC-SZ0204-XX-000-DRW-100334 | 04       | Northern Park and Ride Rights of Way Plans - Sheet 15 of 28                   | 1:2500   | A1         |
| SZC-SZ0204-XX-000-DRW-100335 | 03       | Southern Park and Ride Rights of Way Plans - Sheet 16 of 28                   | 1:2500   | A1         |
| SZC-SZ0204-XX-000-DRW-100336 | 06       | Two Village Bypass Rights of Way Plans - Sheet 17 of 28                       | 1:2500   | A1         |
| SZC-SZ0204-XX-000-DRW-100337 | 06       | Two Village Bypass Rights of Way Plans - Sheet 18 of 28                       | 1:2500   | A1         |
| SZC-SZ0204-XX-000-DRW-100338 | 04       | Sizewell Link Road Rights of Way Plans - Sheet 19 of 28                       | 1:2500   | A1         |
| SZC-SZ0204-XX-000-DRW-100339 | 05       | Sizewell Link Road Rights of Way Plans - Sheet 20 of 28                       | 1:2500   | A1         |
| SZC-SZ0204-XX-000-DRW-100340 | 06       | Sizewell Link Road Rights of Way Plans - Sheet 21 of 28                       | 1:2500   | A1         |
| SZC-SZ0204-XX-000-DRW-100341 | 06       | Sizewell Link Road Rights of Way Plans - Sheet 22 of 28                       | 1:2500   | A1         |
| SZC-SZ0204-XX-000-DRW-100354 | 03       | Freight Management Facility Rights of Way Plans - Sheet 23 of 28              | 1:2500   | A1         |
| SZC-SZ0204-XX-000-DRW-100348 | 03       | Yoxford Roundabout Rights of Way Plans - Sheet 24 of 28                       | 1:1250   | A1         |
| SZC-SZ0204-XX-000-DRW-100353 | 03       | A12/B1119 Junction at Saxmundham Rights of Way Plans - Sheet 25 of 28         | 1:1250   | A1         |
| SZC-SZ0204-XX-000-DRW-100350 | 03       | A1094/B1069 Junction South of Knodishall Rights of Way Plans - Sheet 26 of 28 | 1:2500   | A1         |