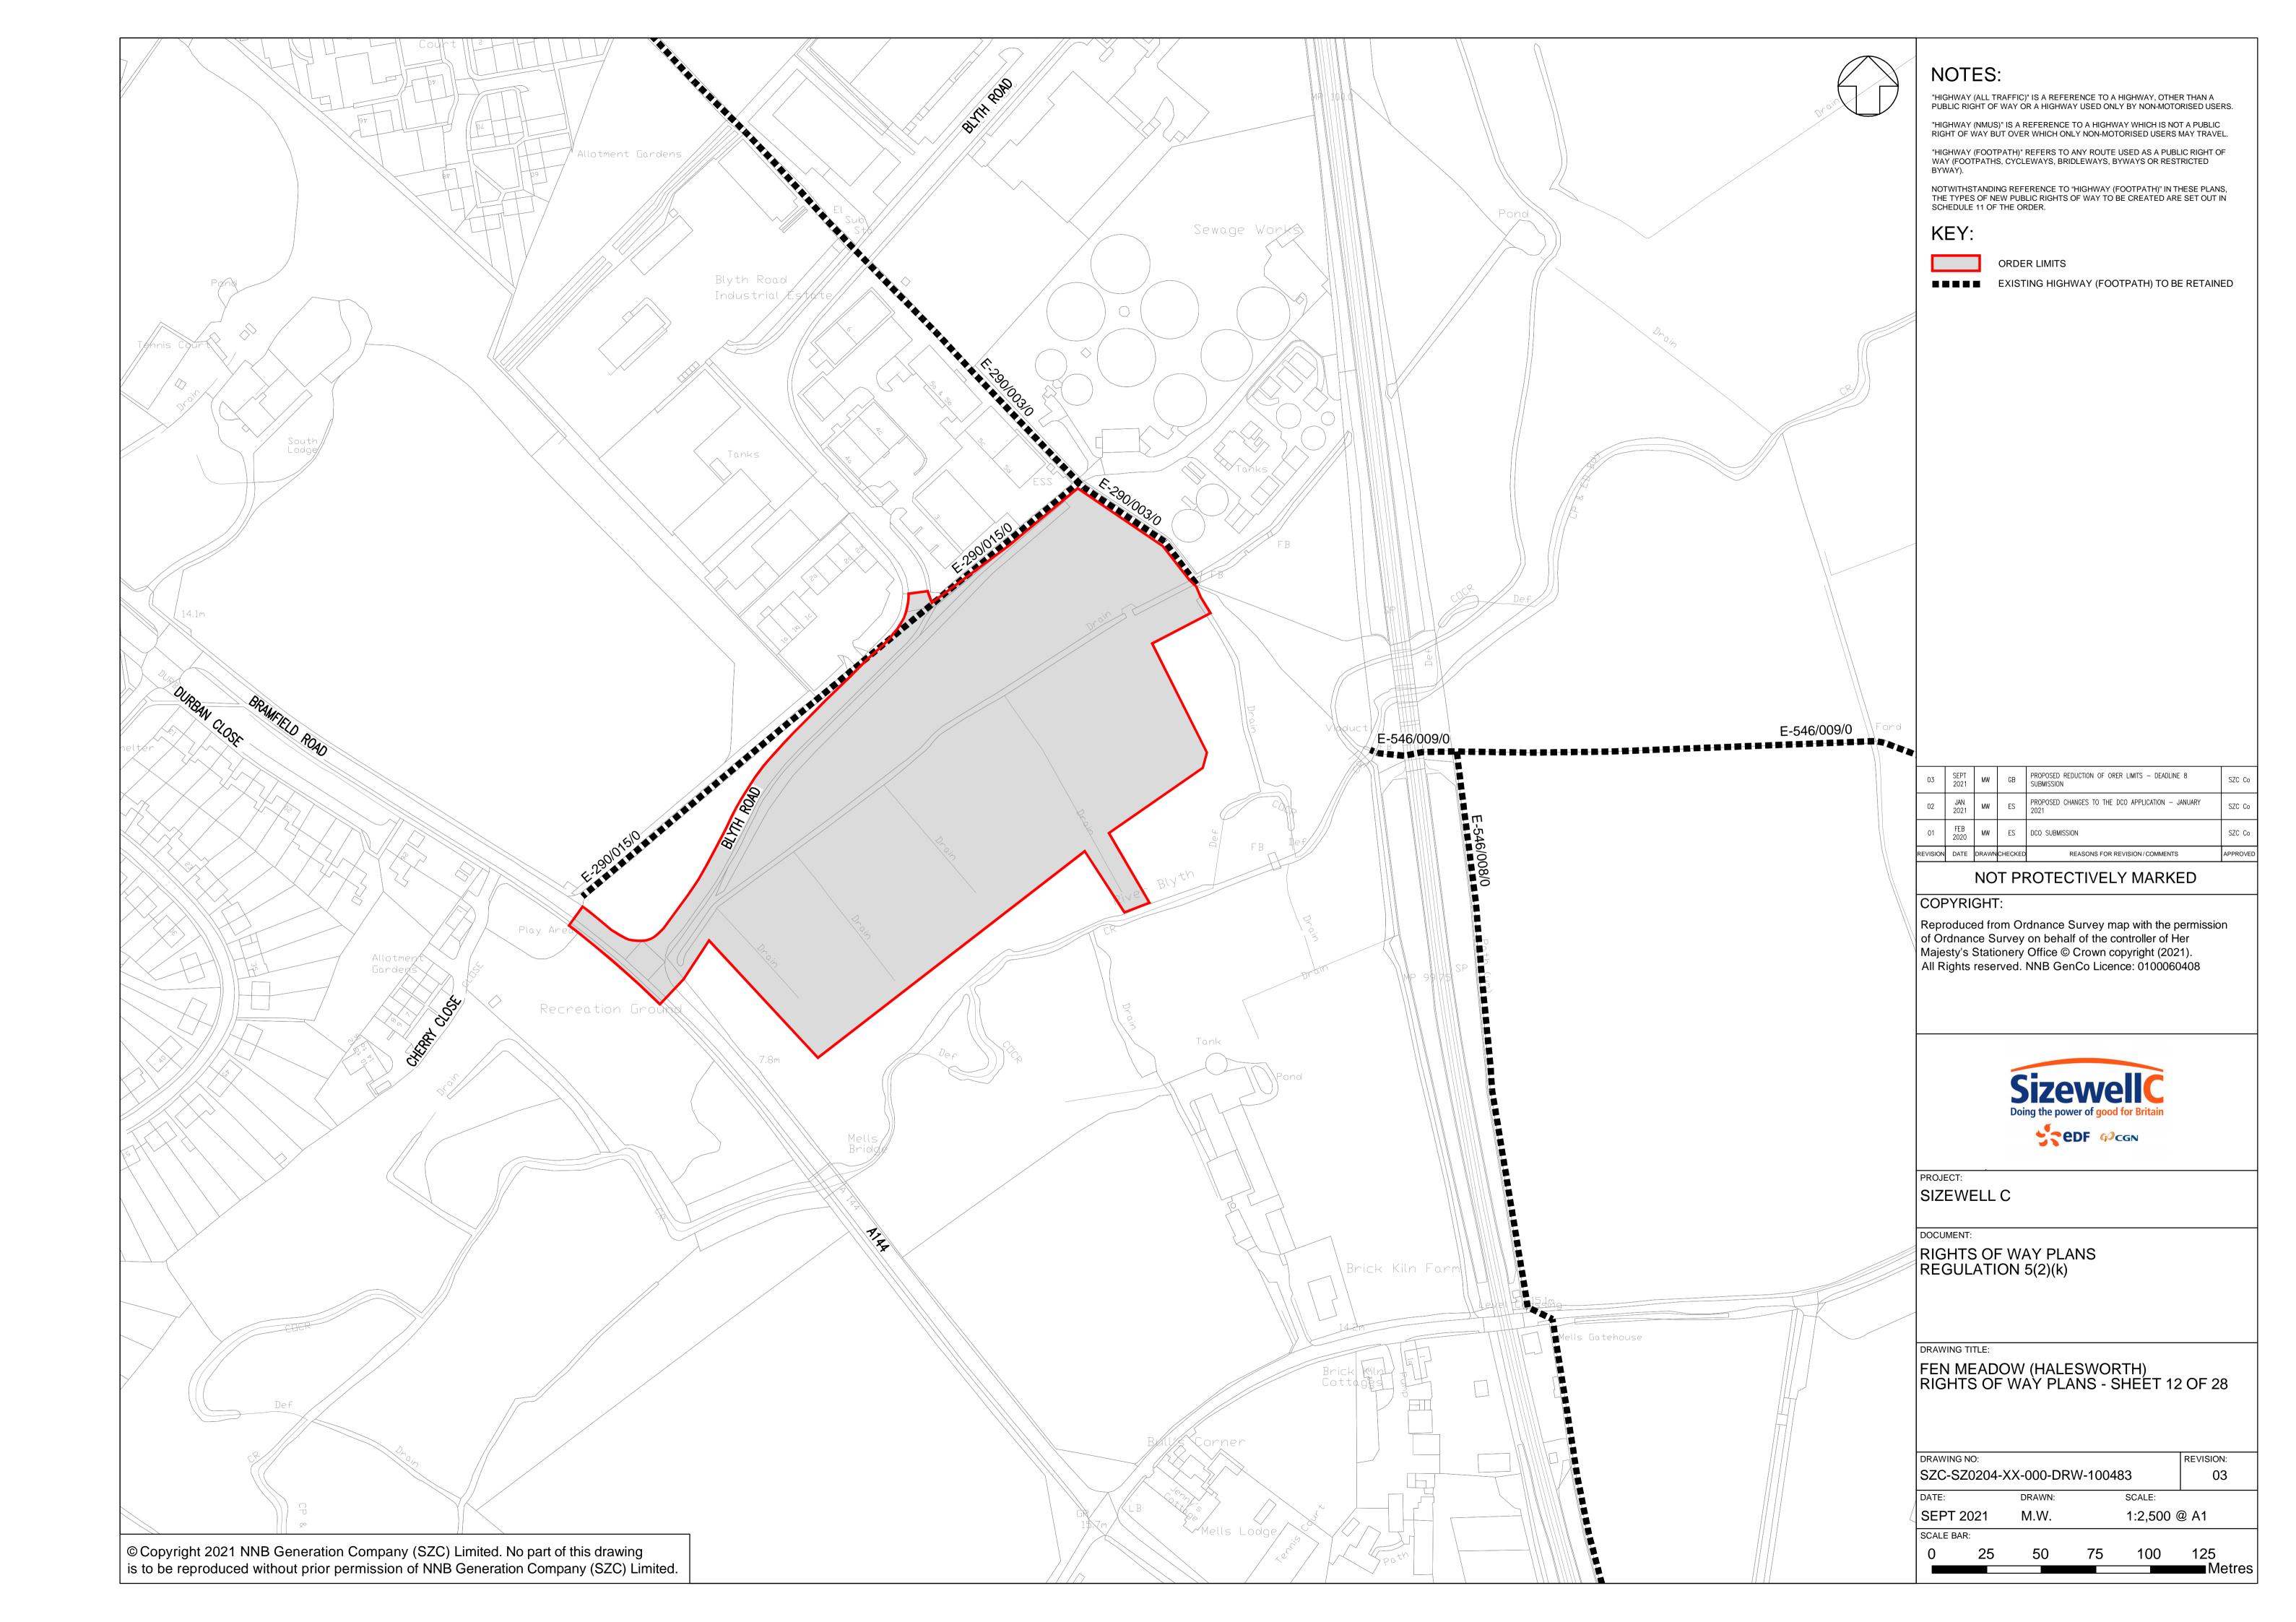

# **Access and Public Rights of Way Plans – For Approval**

| Drawing Number               | Revision | Drawing Title                                                                 | Scale    | Sheet Size |
|------------------------------|----------|-------------------------------------------------------------------------------|----------|------------|
| SZC-SZ0204-XX-000-DRW-100471 | 04       | Rights of Way Plans Overview                                                  | 1:125000 | A1         |
| SZC-SZ0204-XX-000-DRW-100485 | 04       | Rights of Way Key Plan 1                                                      | 1:40000  | A1         |
| SZC-SZ0204-XX-000-DRW-100486 | 02       | Rights of Way Key Plan 2                                                      | 1:40000  | A1         |
| SZC-SZ0704-XX-000-DRW-100513 | 02       | Rights of Way Key Plan 3                                                      | 1:40000  | A1         |
| SZC-SZ0204-XX-000-DRW-100342 | 03       | Main Development Site and Rail Rights of Way Plans - Sheet 1 of 28            | 1:2500   | A1         |
| SZC-SZ0204-XX-000-DRW-100344 | 06       | Main Development Site and Rail Rights of Way Plans - Sheet 2 of 28            | 1:2500   | A1         |
| SZC-SZ0204-XX-000-DRW-100346 | 05       | Main Development Site and Rail Rights of Way Plans - Sheet 3 of 28            | 1:2500   | A1         |
| SZC-SZ0204-XX-000-DRW-100343 | 03       | Main Development Site and Rail Rights of Way Plans - Sheet 4 of 28            | 1:2500   | A1         |
| SZC-SZ0204-XX-000-DRW-100347 | 05       | Main Development Site and Rail Rights of Way Plans - Sheet 5 of 28            | 1:2500   | A1         |
| SZC-SZ0204-XX-000-DRW-100345 | 04       | Main Development Site and Rail Rights of Way Plans - Sheet 6 of 28            | 1:2500   | A1         |
| SZC-SZ0204-XX-000-DRW-100357 | 03       | Main Development Site and Rail Rights of Way Plans - Sheet 7 of 28            | 1:2500   | A1         |
| SZC-SZ0204-XX-000-DRW-100358 | 03       | Main Development Site and Rail Rights of Way Plans - Sheet 8 of 28            | 1:2500   | A1         |
| SZC-SZ0204-XX-000-DRW-100359 | 03       | Main Development Site and Rail Rights of Way Plans - Sheet 9 of 28            | 1:2500   | A1         |
| SZC-SZ0204-XX-000-DRW-100360 | 04       | Main Development Site and Rail Rights of Way Plans - Sheet 10 of 28           | 1:2500   | A1         |
| SZC-SZ0204-XX-000-DRW-100418 | 03       | Sports Facilities Rights of Way Plans - Sheet 11 of 28                        | 1:2500   | A1         |
| SZC-SZ0204-XX-000-DRW-100483 | 03       | Fen Meadow (Halesworth) Rights of Way Plans - Sheet 12 of 28                  | 1:2500   | A1         |
| SZC-SZ0204-XX-000-DRW-100417 | 03       | Fen Meadow (Benhall) Rights of Way Plans - Sheet 13 of 28                     | 1:2500   | A1         |
| SZC-SZ0204-XX-000-DRW-100419 | 03       | Marsh Harrier Habitat Rights of Way Plans - Sheet 14 of 28                    | 1:2500   | A1         |
| SZC-SZ0204-XX-000-DRW-100334 | 04       | Northern Park and Ride Rights of Way Plans - Sheet 15 of 28                   | 1:2500   | A1         |
| SZC-SZ0204-XX-000-DRW-100335 | 03       | Southern Park and Ride Rights of Way Plans - Sheet 16 of 28                   | 1:2500   | A1         |
| SZC-SZ0204-XX-000-DRW-100336 | 06       | Two Village Bypass Rights of Way Plans - Sheet 17 of 28                       | 1:2500   | A1         |
| SZC-SZ0204-XX-000-DRW-100337 | 06       | Two Village Bypass Rights of Way Plans - Sheet 18 of 28                       | 1:2500   | A1         |
| SZC-SZ0204-XX-000-DRW-100338 | 04       | Sizewell Link Road Rights of Way Plans - Sheet 19 of 28                       | 1:2500   | A1         |
| SZC-SZ0204-XX-000-DRW-100339 | 05       | Sizewell Link Road Rights of Way Plans - Sheet 20 of 28                       | 1:2500   | A1         |
| SZC-SZ0204-XX-000-DRW-100340 | 06       | Sizewell Link Road Rights of Way Plans - Sheet 21 of 28                       | 1:2500   | A1         |
| SZC-SZ0204-XX-000-DRW-100341 | 06       | Sizewell Link Road Rights of Way Plans - Sheet 22 of 28                       | 1:2500   | A1         |
| SZC-SZ0204-XX-000-DRW-100354 | 03       | Freight Management Facility Rights of Way Plans - Sheet 23 of 28              | 1:2500   | A1         |
| SZC-SZ0204-XX-000-DRW-100348 | 03       | Yoxford Roundabout Rights of Way Plans - Sheet 24 of 28                       | 1:1250   | A1         |
| SZC-SZ0204-XX-000-DRW-100353 | 03       | A12/B1119 Junction at Saxmundham Rights of Way Plans - Sheet 25 of 28         | 1:1250   | A1         |
| SZC-SZ0204-XX-000-DRW-100350 | 03       | A1094/B1069 Junction South of Knodishall Rights of Way Plans - Sheet 26 of 28 | 1:2500   | A1         |