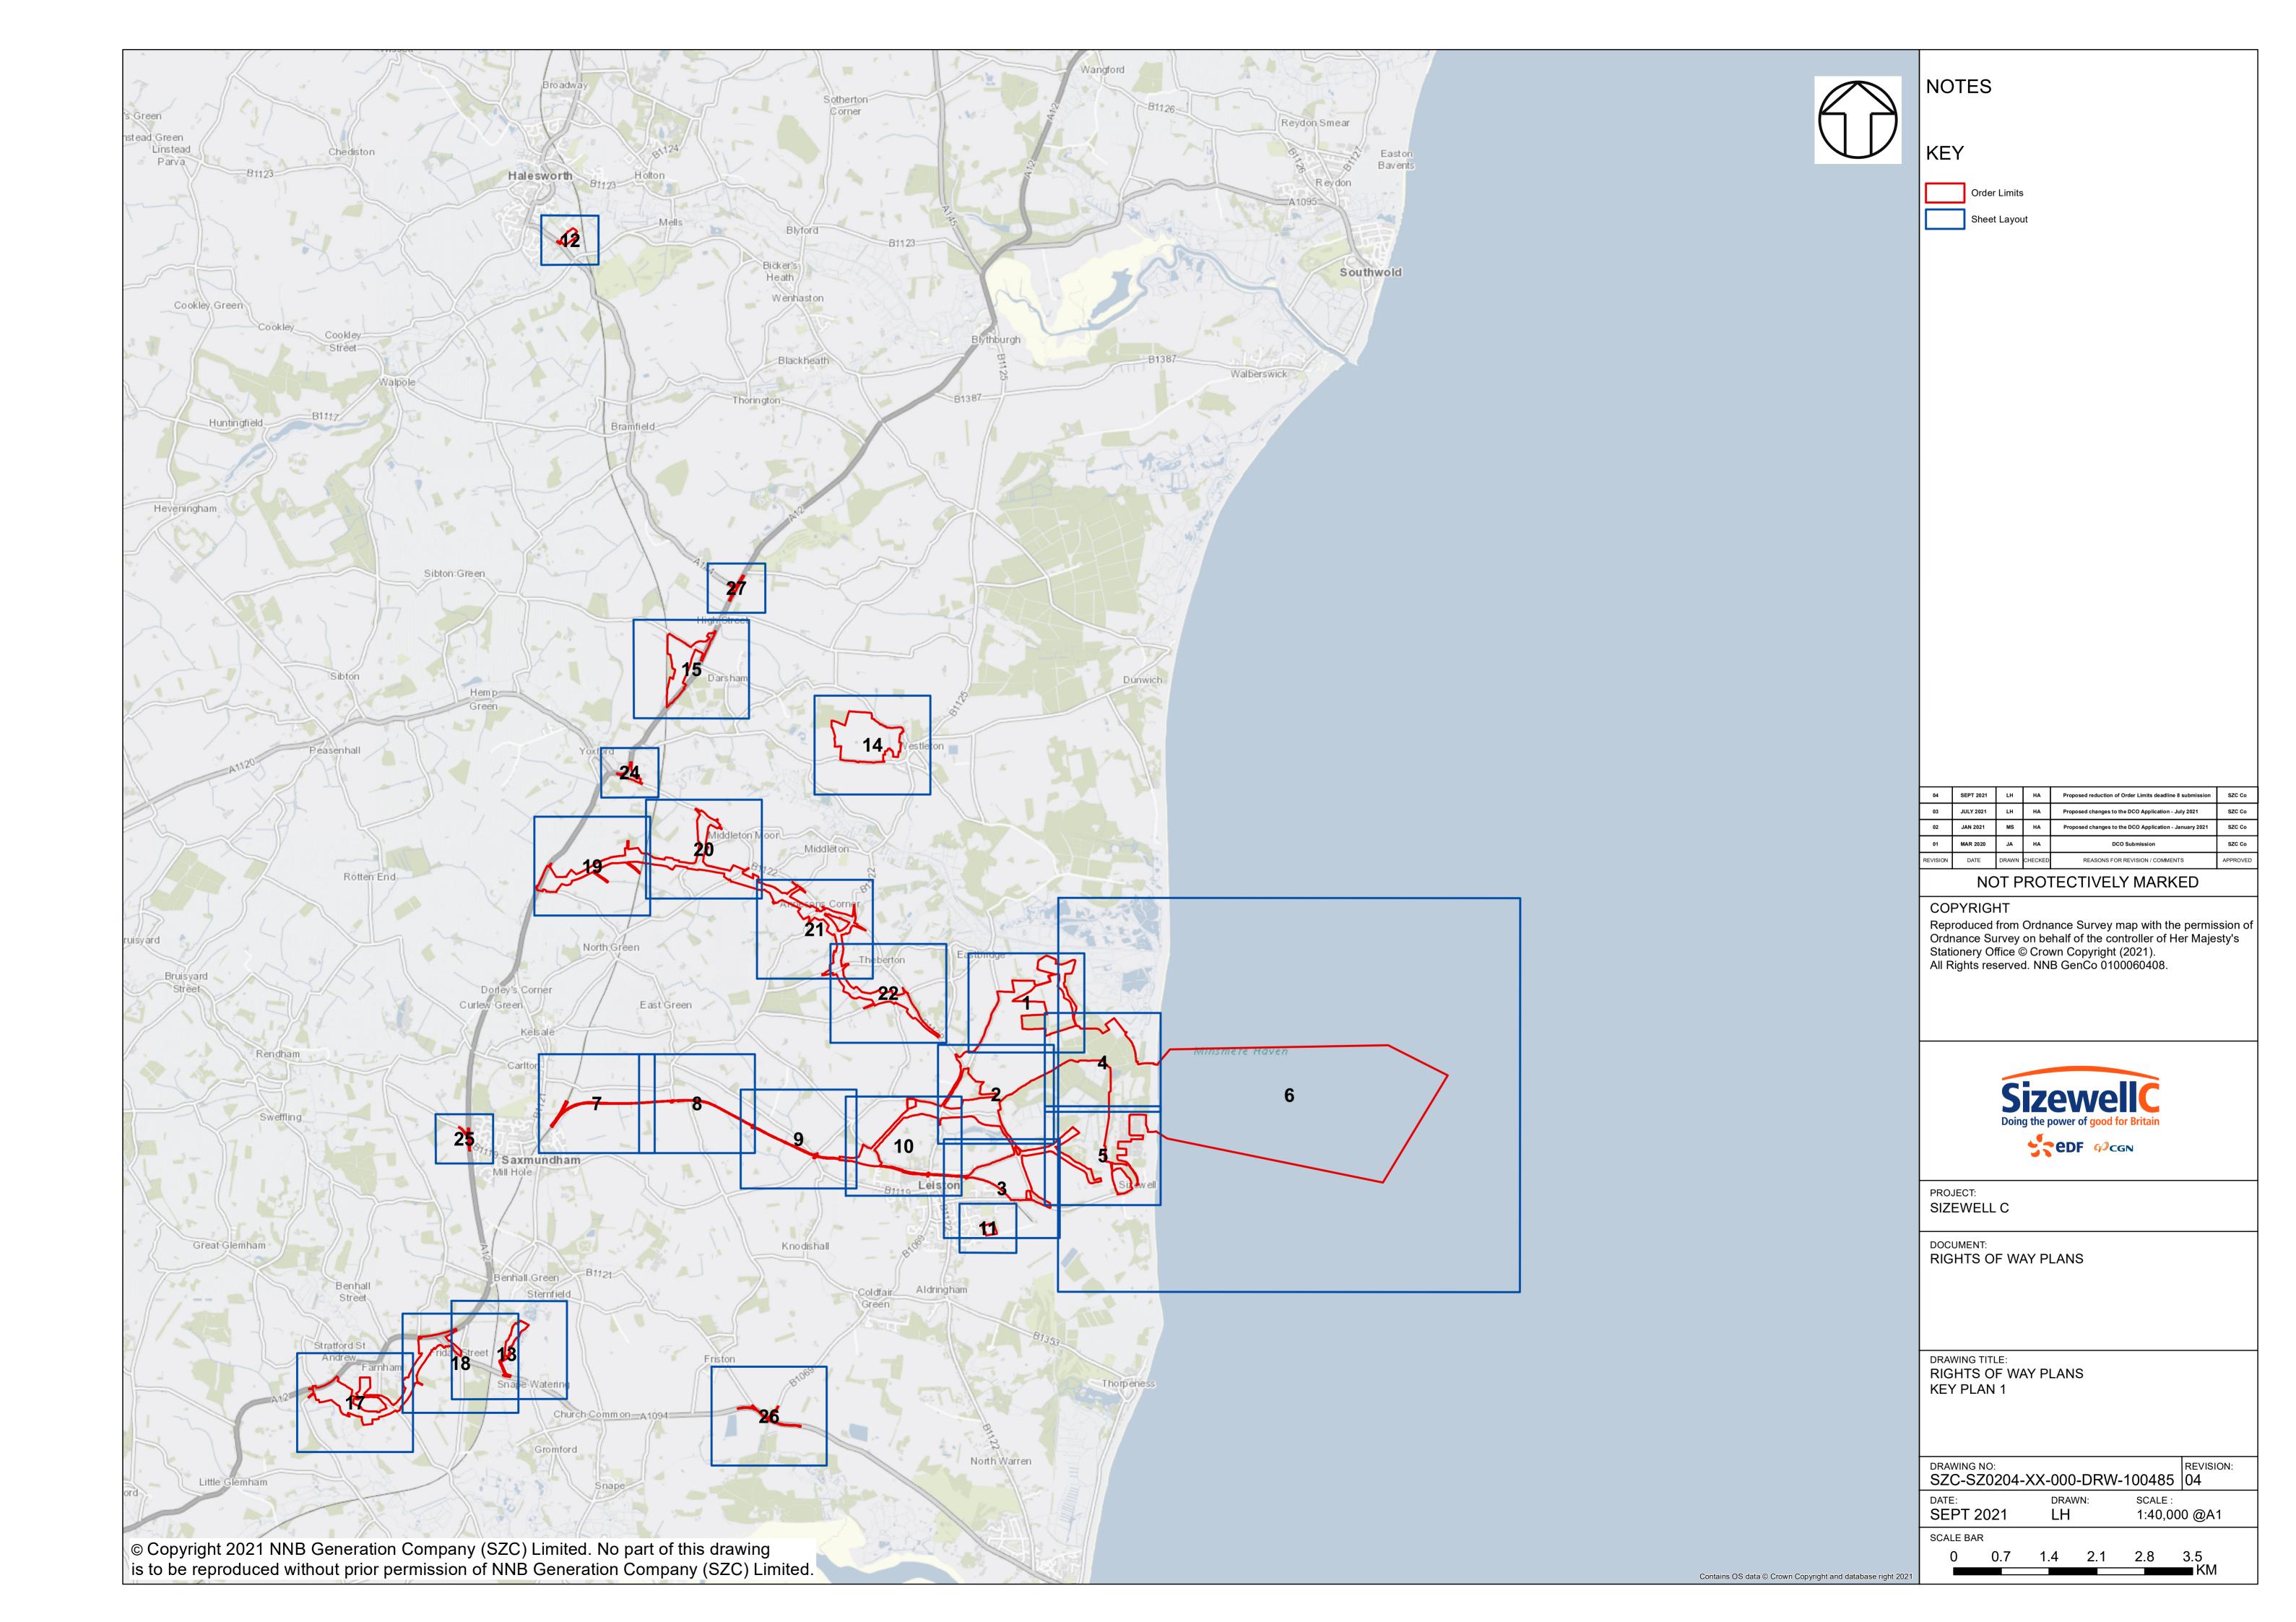

# **Access and Public Rights of Way Plans – For Approval**

| Drawing Number               | Revision | Drawing Title                                                                 | Scale    | Sheet Size |
|------------------------------|----------|-------------------------------------------------------------------------------|----------|------------|
| SZC-SZ0204-XX-000-DRW-100471 | 04       | Rights of Way Plans Overview                                                  | 1:125000 | A1         |
| SZC-SZ0204-XX-000-DRW-100485 | 04       | Rights of Way Key Plan 1                                                      | 1:40000  | A1         |
| SZC-SZ0204-XX-000-DRW-100486 | 02       | Rights of Way Key Plan 2                                                      | 1:40000  | A1         |
| SZC-SZ0704-XX-000-DRW-100513 | 02       | Rights of Way Key Plan 3                                                      | 1:40000  | A1         |
| SZC-SZ0204-XX-000-DRW-100342 | 03       | Main Development Site and Rail Rights of Way Plans - Sheet 1 of 28            | 1:2500   | A1         |
| SZC-SZ0204-XX-000-DRW-100344 | 06       | Main Development Site and Rail Rights of Way Plans - Sheet 2 of 28            | 1:2500   | A1         |
| SZC-SZ0204-XX-000-DRW-100346 | 05       | Main Development Site and Rail Rights of Way Plans - Sheet 3 of 28            | 1:2500   | A1         |
| SZC-SZ0204-XX-000-DRW-100343 | 03       | Main Development Site and Rail Rights of Way Plans - Sheet 4 of 28            | 1:2500   | A1         |
| SZC-SZ0204-XX-000-DRW-100347 | 05       | Main Development Site and Rail Rights of Way Plans - Sheet 5 of 28            | 1:2500   | A1         |
| SZC-SZ0204-XX-000-DRW-100345 | 04       | Main Development Site and Rail Rights of Way Plans - Sheet 6 of 28            | 1:2500   | A1         |
| SZC-SZ0204-XX-000-DRW-100357 | 03       | Main Development Site and Rail Rights of Way Plans - Sheet 7 of 28            | 1:2500   | A1         |
| SZC-SZ0204-XX-000-DRW-100358 | 03       | Main Development Site and Rail Rights of Way Plans - Sheet 8 of 28            | 1:2500   | A1         |
| SZC-SZ0204-XX-000-DRW-100359 | 03       | Main Development Site and Rail Rights of Way Plans - Sheet 9 of 28            | 1:2500   | A1         |
| SZC-SZ0204-XX-000-DRW-100360 | 04       | Main Development Site and Rail Rights of Way Plans - Sheet 10 of 28           | 1:2500   | A1         |
| SZC-SZ0204-XX-000-DRW-100418 | 03       | Sports Facilities Rights of Way Plans - Sheet 11 of 28                        | 1:2500   | A1         |
| SZC-SZ0204-XX-000-DRW-100483 | 03       | Fen Meadow (Halesworth) Rights of Way Plans - Sheet 12 of 28                  | 1:2500   | A1         |
| SZC-SZ0204-XX-000-DRW-100417 | 03       | Fen Meadow (Benhall) Rights of Way Plans - Sheet 13 of 28                     | 1:2500   | A1         |
| SZC-SZ0204-XX-000-DRW-100419 | 03       | Marsh Harrier Habitat Rights of Way Plans - Sheet 14 of 28                    | 1:2500   | A1         |
| SZC-SZ0204-XX-000-DRW-100334 | 04       | Northern Park and Ride Rights of Way Plans - Sheet 15 of 28                   | 1:2500   | A1         |
| SZC-SZ0204-XX-000-DRW-100335 | 03       | Southern Park and Ride Rights of Way Plans - Sheet 16 of 28                   | 1:2500   | A1         |
| SZC-SZ0204-XX-000-DRW-100336 | 06       | Two Village Bypass Rights of Way Plans - Sheet 17 of 28                       | 1:2500   | A1         |
| SZC-SZ0204-XX-000-DRW-100337 | 06       | Two Village Bypass Rights of Way Plans - Sheet 18 of 28                       | 1:2500   | A1         |
| SZC-SZ0204-XX-000-DRW-100338 | 04       | Sizewell Link Road Rights of Way Plans - Sheet 19 of 28                       | 1:2500   | A1         |
| SZC-SZ0204-XX-000-DRW-100339 | 05       | Sizewell Link Road Rights of Way Plans - Sheet 20 of 28                       | 1:2500   | A1         |
| SZC-SZ0204-XX-000-DRW-100340 | 06       | Sizewell Link Road Rights of Way Plans - Sheet 21 of 28                       | 1:2500   | A1         |
| SZC-SZ0204-XX-000-DRW-100341 | 06       | Sizewell Link Road Rights of Way Plans - Sheet 22 of 28                       | 1:2500   | A1         |
| SZC-SZ0204-XX-000-DRW-100354 | 03       | Freight Management Facility Rights of Way Plans - Sheet 23 of 28              | 1:2500   | A1         |
| SZC-SZ0204-XX-000-DRW-100348 | 03       | Yoxford Roundabout Rights of Way Plans - Sheet 24 of 28                       | 1:1250   | A1         |
| SZC-SZ0204-XX-000-DRW-100353 | 03       | A12/B1119 Junction at Saxmundham Rights of Way Plans - Sheet 25 of 28         | 1:1250   | A1         |
| SZC-SZ0204-XX-000-DRW-100350 | 03       | A1094/B1069 Junction South of Knodishall Rights of Way Plans - Sheet 26 of 28 | 1:2500   | A1         |