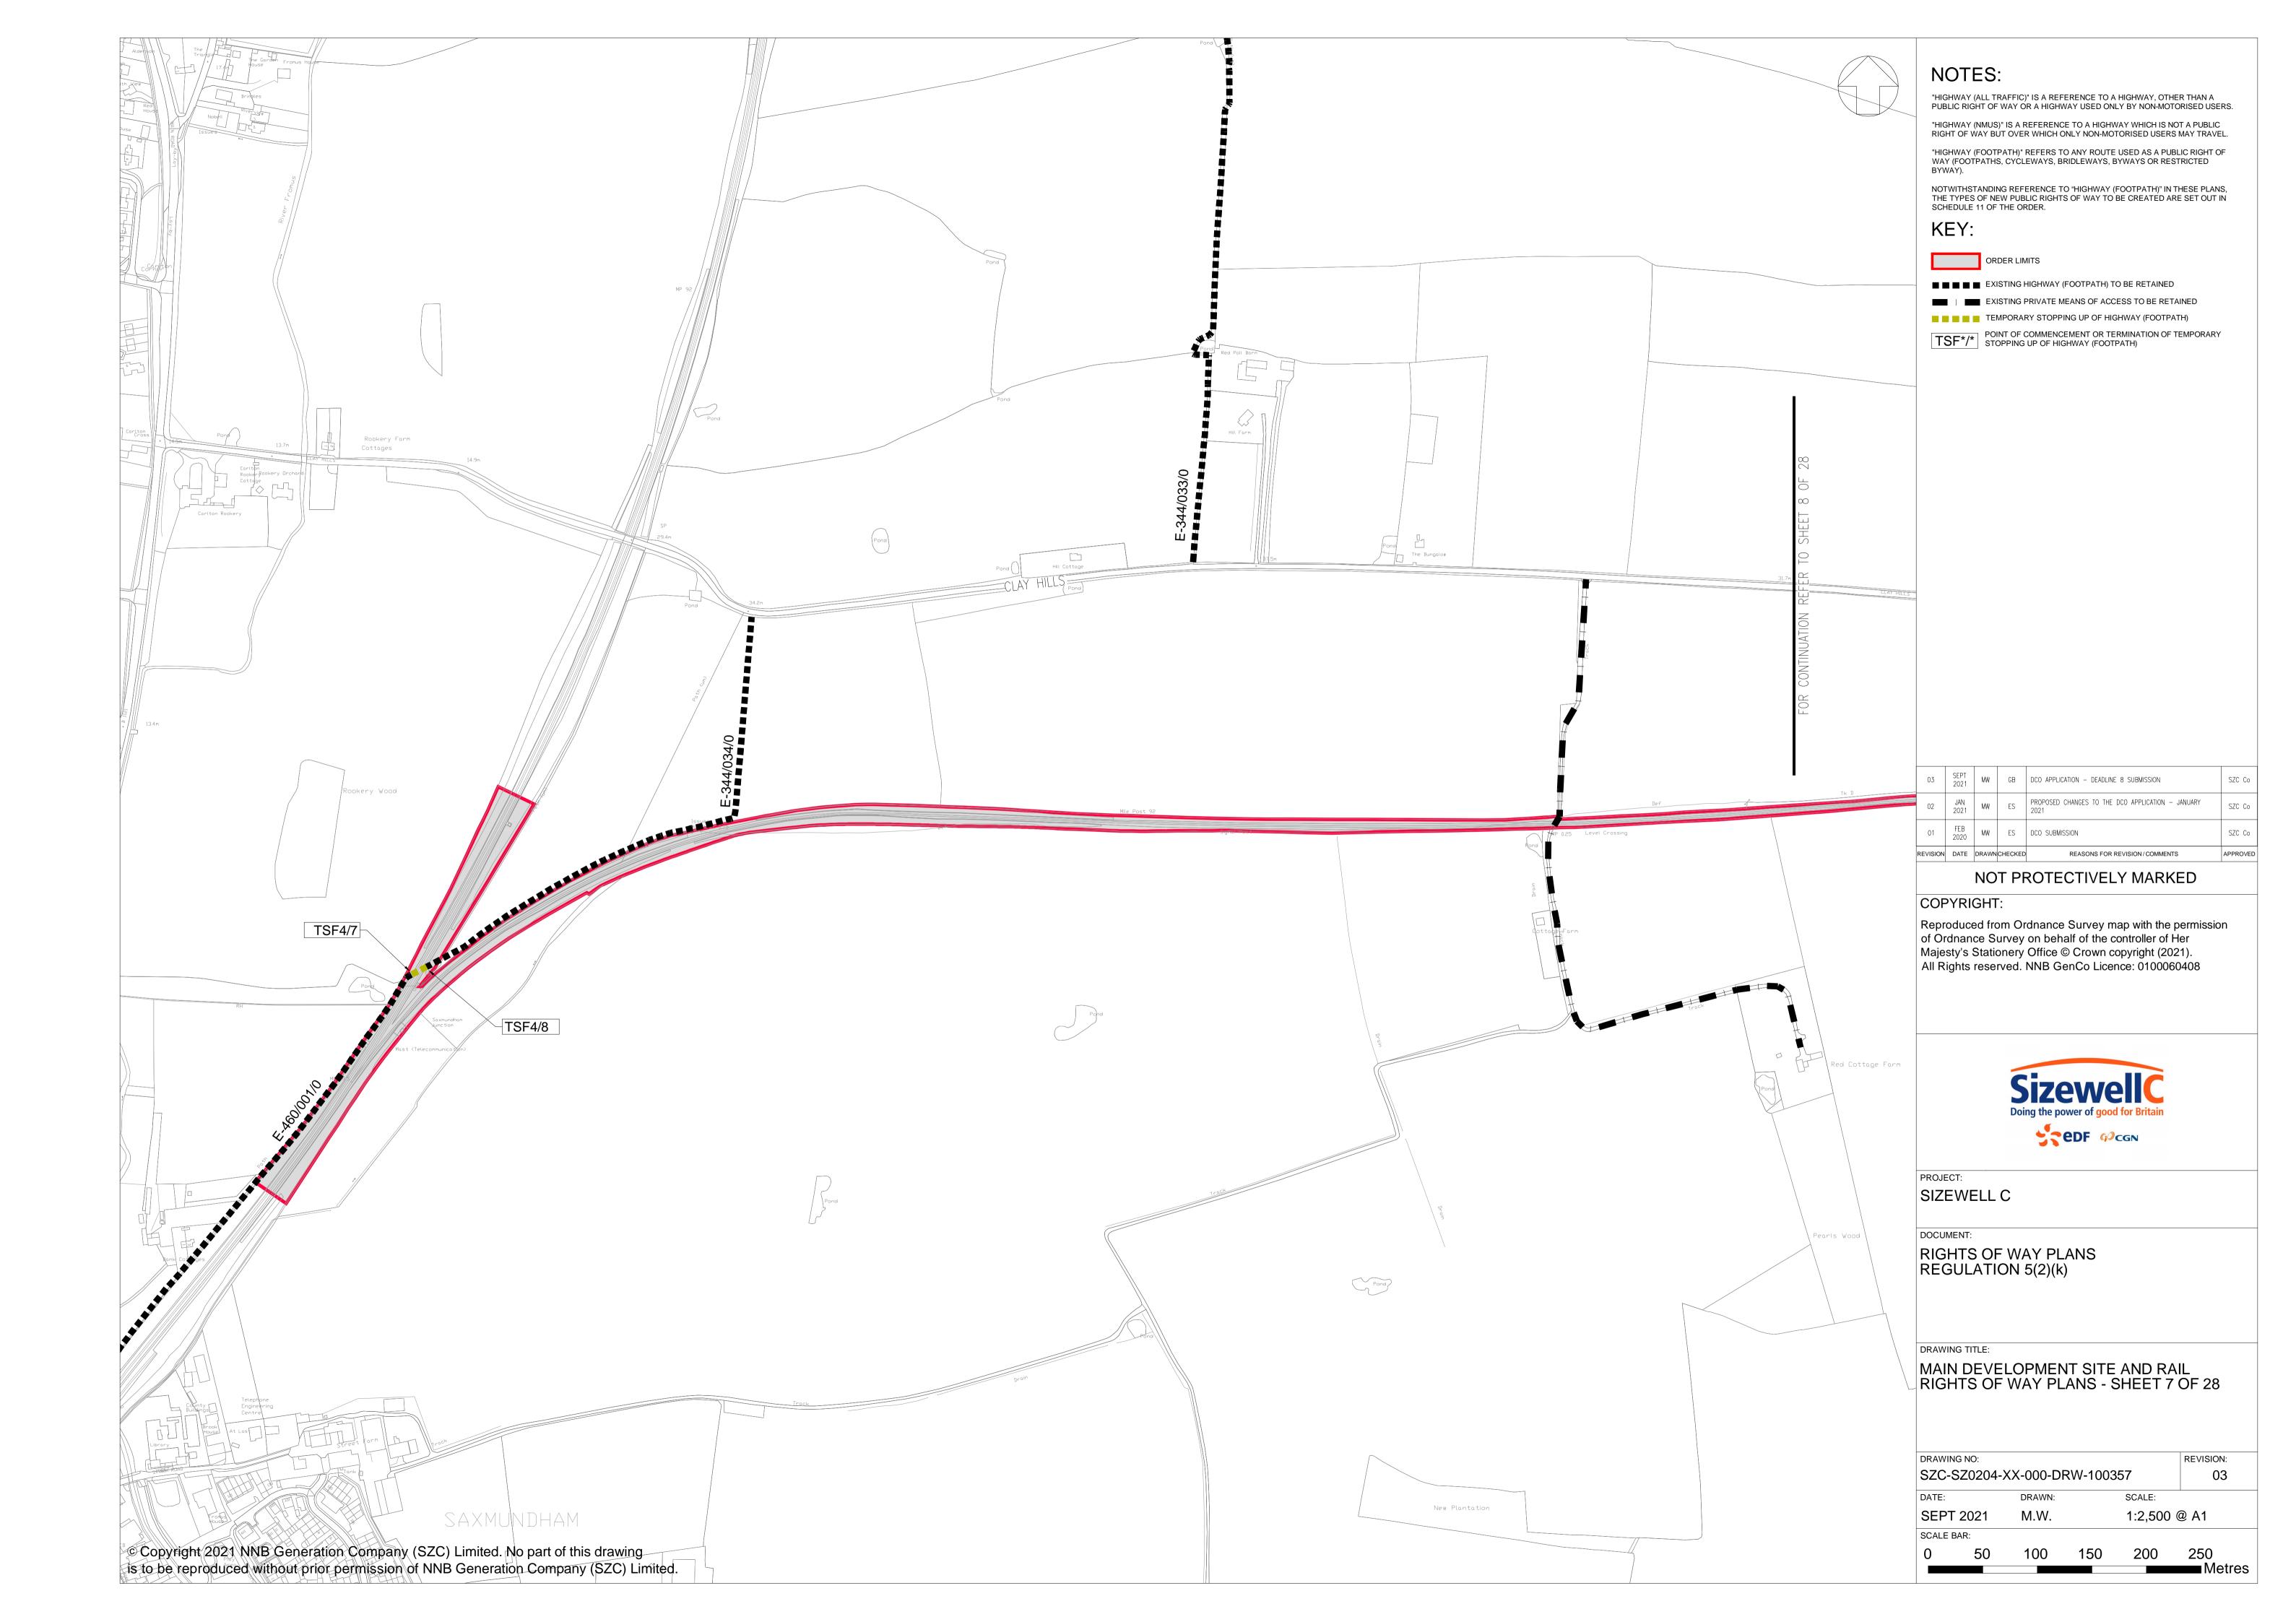

# **Access and Public Rights of Way Plans – For Approval**

| Drawing Number               | Revision | Drawing Title                                                                 | Scale    | Sheet Size |
|------------------------------|----------|-------------------------------------------------------------------------------|----------|------------|
| SZC-SZ0204-XX-000-DRW-100471 | 04       | Rights of Way Plans Overview                                                  | 1:125000 | A1         |
| SZC-SZ0204-XX-000-DRW-100485 | 04       | Rights of Way Key Plan 1                                                      | 1:40000  | A1         |
| SZC-SZ0204-XX-000-DRW-100486 | 02       | Rights of Way Key Plan 2                                                      | 1:40000  | A1         |
| SZC-SZ0704-XX-000-DRW-100513 | 02       | Rights of Way Key Plan 3                                                      | 1:40000  | A1         |
| SZC-SZ0204-XX-000-DRW-100342 | 03       | Main Development Site and Rail Rights of Way Plans - Sheet 1 of 28            | 1:2500   | A1         |
| SZC-SZ0204-XX-000-DRW-100344 | 06       | Main Development Site and Rail Rights of Way Plans - Sheet 2 of 28            | 1:2500   | A1         |
| SZC-SZ0204-XX-000-DRW-100346 | 05       | Main Development Site and Rail Rights of Way Plans - Sheet 3 of 28            | 1:2500   | A1         |
| SZC-SZ0204-XX-000-DRW-100343 | 03       | Main Development Site and Rail Rights of Way Plans - Sheet 4 of 28            | 1:2500   | A1         |
| SZC-SZ0204-XX-000-DRW-100347 | 05       | Main Development Site and Rail Rights of Way Plans - Sheet 5 of 28            | 1:2500   | A1         |
| SZC-SZ0204-XX-000-DRW-100345 | 04       | Main Development Site and Rail Rights of Way Plans - Sheet 6 of 28            | 1:2500   | A1         |
| SZC-SZ0204-XX-000-DRW-100357 | 03       | Main Development Site and Rail Rights of Way Plans - Sheet 7 of 28            | 1:2500   | A1         |
| SZC-SZ0204-XX-000-DRW-100358 | 03       | Main Development Site and Rail Rights of Way Plans - Sheet 8 of 28            | 1:2500   | A1         |
| SZC-SZ0204-XX-000-DRW-100359 | 03       | Main Development Site and Rail Rights of Way Plans - Sheet 9 of 28            | 1:2500   | A1         |
| SZC-SZ0204-XX-000-DRW-100360 | 04       | Main Development Site and Rail Rights of Way Plans - Sheet 10 of 28           | 1:2500   | A1         |
| SZC-SZ0204-XX-000-DRW-100418 | 03       | Sports Facilities Rights of Way Plans - Sheet 11 of 28                        | 1:2500   | A1         |
| SZC-SZ0204-XX-000-DRW-100483 | 03       | Fen Meadow (Halesworth) Rights of Way Plans - Sheet 12 of 28                  | 1:2500   | A1         |
| SZC-SZ0204-XX-000-DRW-100417 | 03       | Fen Meadow (Benhall) Rights of Way Plans - Sheet 13 of 28                     | 1:2500   | A1         |
| SZC-SZ0204-XX-000-DRW-100419 | 03       | Marsh Harrier Habitat Rights of Way Plans - Sheet 14 of 28                    | 1:2500   | A1         |
| SZC-SZ0204-XX-000-DRW-100334 | 04       | Northern Park and Ride Rights of Way Plans - Sheet 15 of 28                   | 1:2500   | A1         |
| SZC-SZ0204-XX-000-DRW-100335 | 03       | Southern Park and Ride Rights of Way Plans - Sheet 16 of 28                   | 1:2500   | A1         |
| SZC-SZ0204-XX-000-DRW-100336 | 06       | Two Village Bypass Rights of Way Plans - Sheet 17 of 28                       | 1:2500   | A1         |
| SZC-SZ0204-XX-000-DRW-100337 | 06       | Two Village Bypass Rights of Way Plans - Sheet 18 of 28                       | 1:2500   | A1         |
| SZC-SZ0204-XX-000-DRW-100338 | 04       | Sizewell Link Road Rights of Way Plans - Sheet 19 of 28                       | 1:2500   | A1         |
| SZC-SZ0204-XX-000-DRW-100339 | 05       | Sizewell Link Road Rights of Way Plans - Sheet 20 of 28                       | 1:2500   | A1         |
| SZC-SZ0204-XX-000-DRW-100340 | 06       | Sizewell Link Road Rights of Way Plans - Sheet 21 of 28                       | 1:2500   | A1         |
| SZC-SZ0204-XX-000-DRW-100341 | 06       | Sizewell Link Road Rights of Way Plans - Sheet 22 of 28                       | 1:2500   | A1         |
| SZC-SZ0204-XX-000-DRW-100354 | 03       | Freight Management Facility Rights of Way Plans - Sheet 23 of 28              | 1:2500   | A1         |
| SZC-SZ0204-XX-000-DRW-100348 | 03       | Yoxford Roundabout Rights of Way Plans - Sheet 24 of 28                       | 1:1250   | A1         |
| SZC-SZ0204-XX-000-DRW-100353 | 03       | A12/B1119 Junction at Saxmundham Rights of Way Plans - Sheet 25 of 28         | 1:1250   | A1         |
| SZC-SZ0204-XX-000-DRW-100350 | 03       | A1094/B1069 Junction South of Knodishall Rights of Way Plans - Sheet 26 of 28 | 1:2500   | A1         |