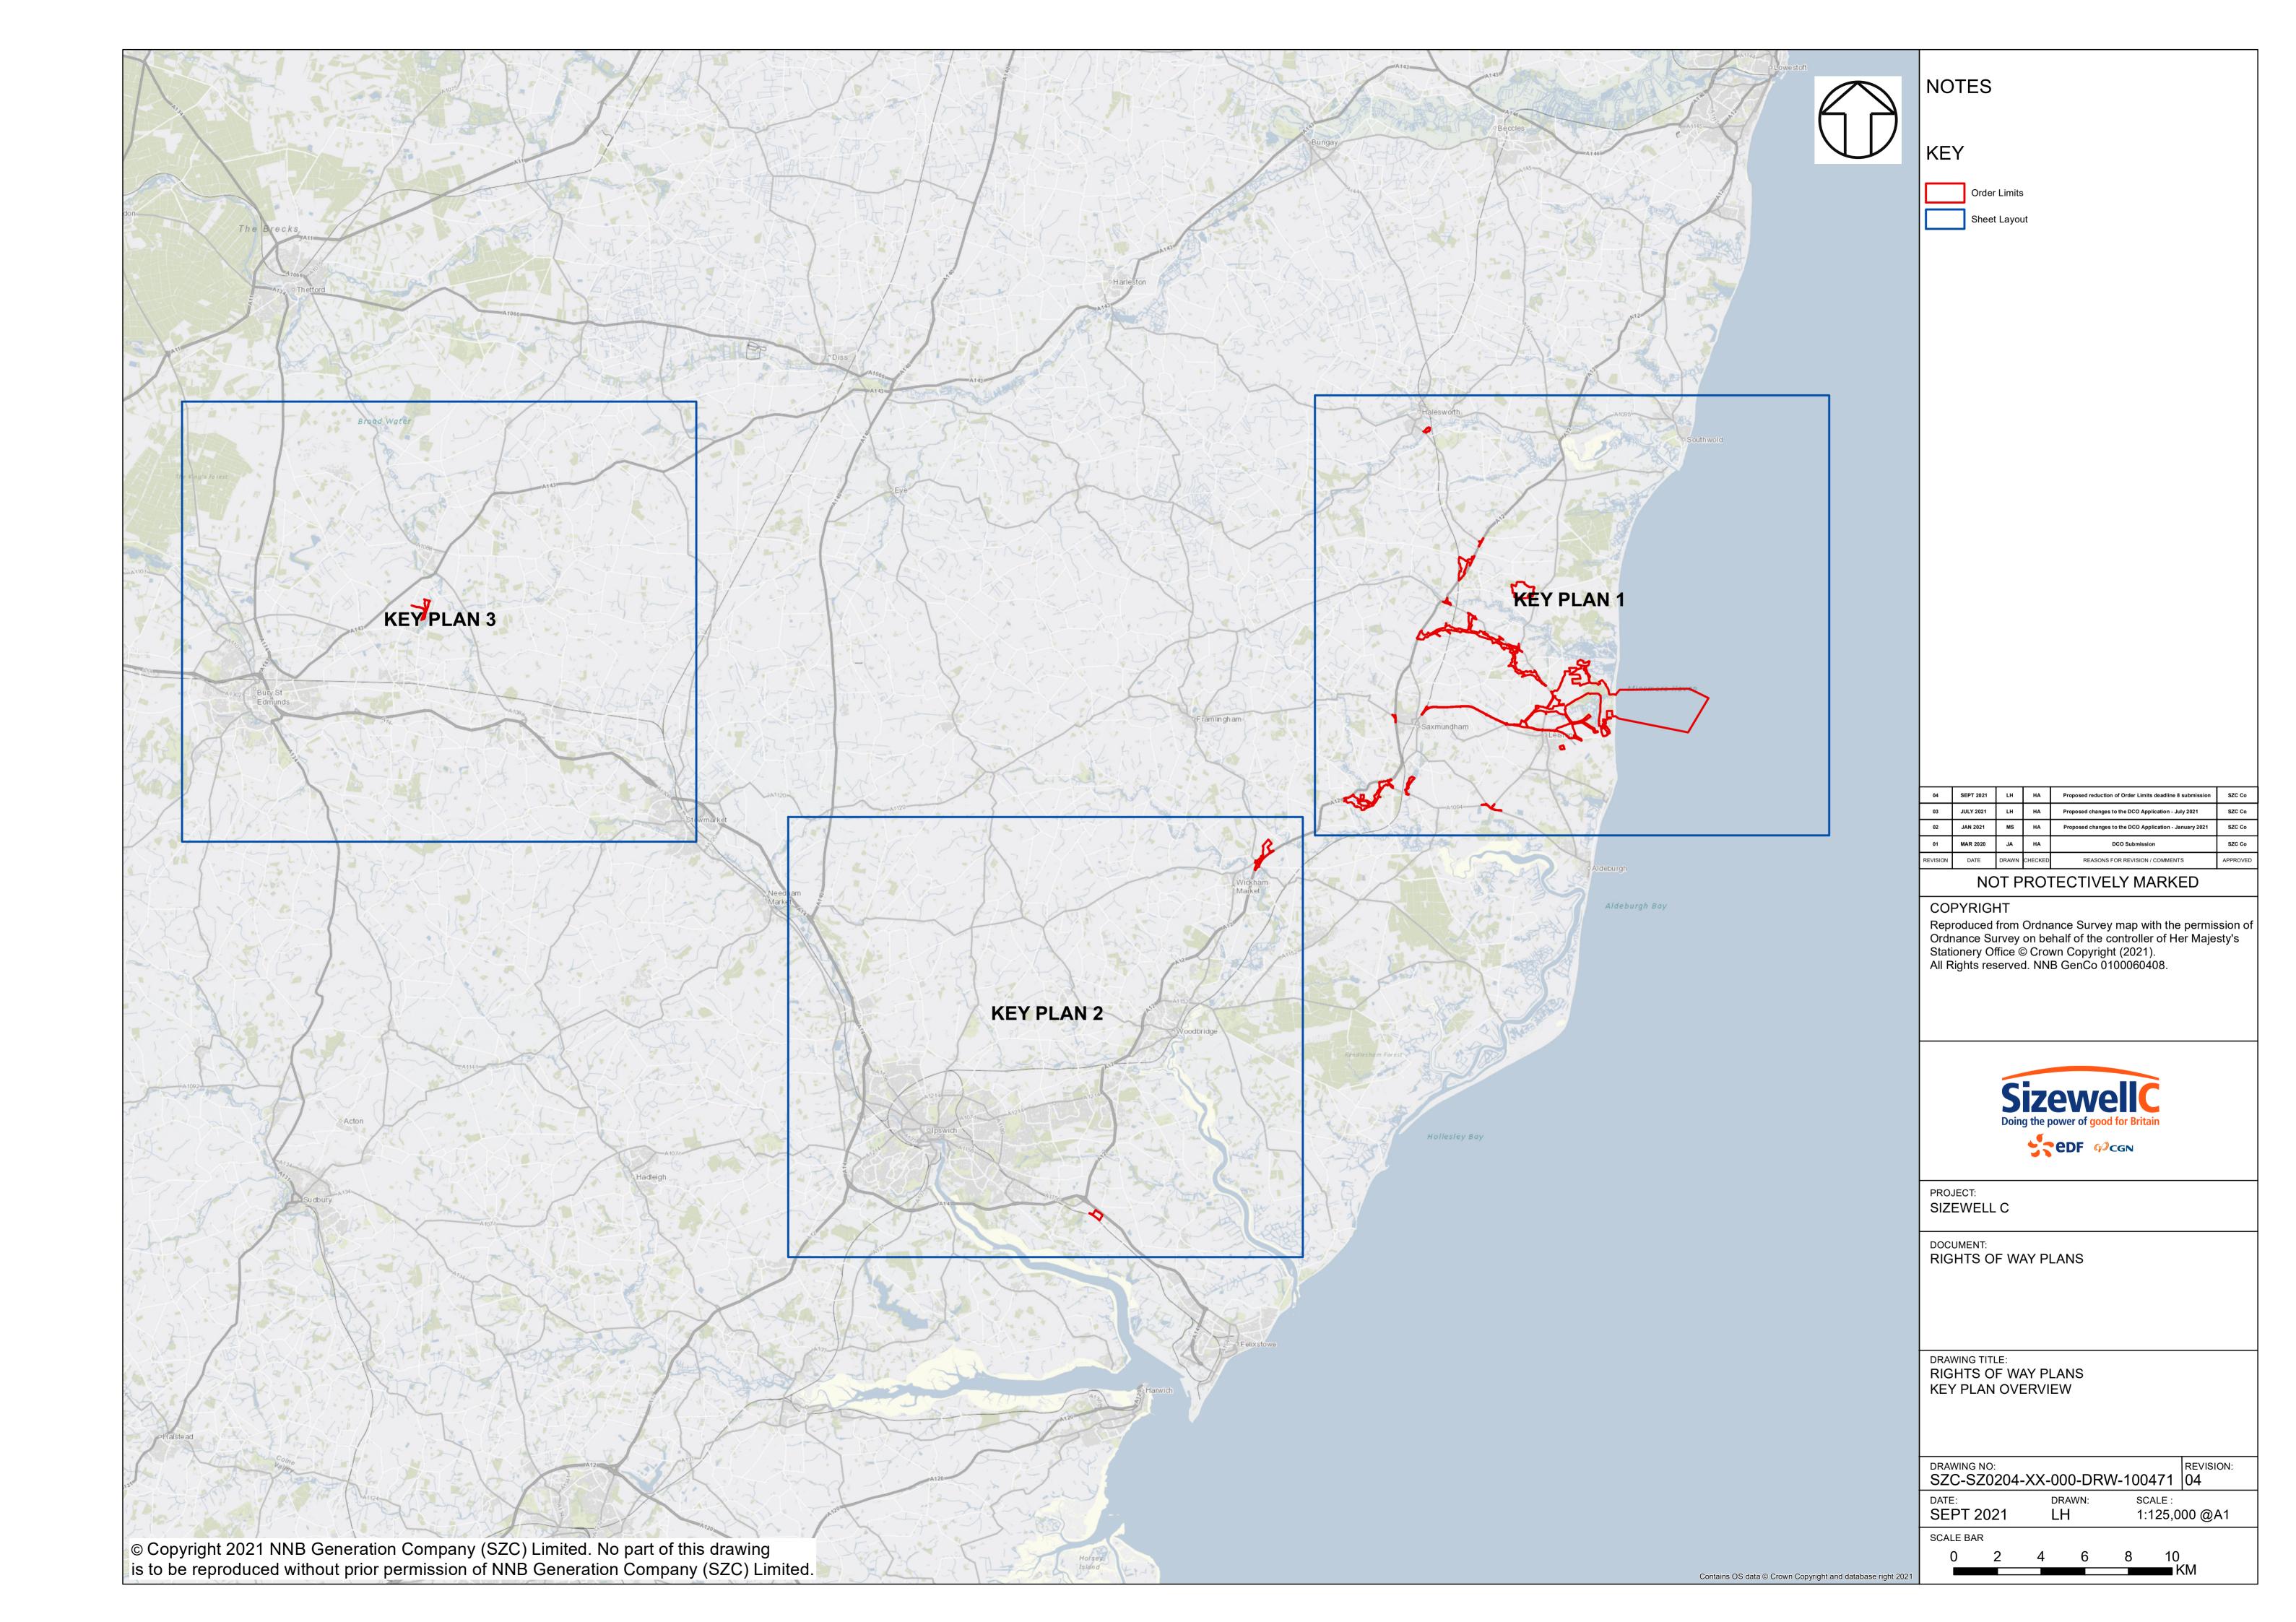

# **Access and Public Rights of Way Plans – For Approval**

| Drawing Number               | Revision | Drawing Title                                                                 | Scale    | Sheet Size |
|------------------------------|----------|-------------------------------------------------------------------------------|----------|------------|
| SZC-SZ0204-XX-000-DRW-100471 | 04       | Rights of Way Plans Overview                                                  | 1:125000 | A1         |
| SZC-SZ0204-XX-000-DRW-100485 | 04       | Rights of Way Key Plan 1                                                      | 1:40000  | A1         |
| SZC-SZ0204-XX-000-DRW-100486 | 02       | Rights of Way Key Plan 2                                                      | 1:40000  | A1         |
| SZC-SZ0704-XX-000-DRW-100513 | 02       | Rights of Way Key Plan 3                                                      | 1:40000  | A1         |
| SZC-SZ0204-XX-000-DRW-100342 | 03       | Main Development Site and Rail Rights of Way Plans - Sheet 1 of 28            | 1:2500   | A1         |
| SZC-SZ0204-XX-000-DRW-100344 | 06       | Main Development Site and Rail Rights of Way Plans - Sheet 2 of 28            | 1:2500   | A1         |
| SZC-SZ0204-XX-000-DRW-100346 | 05       | Main Development Site and Rail Rights of Way Plans - Sheet 3 of 28            | 1:2500   | A1         |
| SZC-SZ0204-XX-000-DRW-100343 | 03       | Main Development Site and Rail Rights of Way Plans - Sheet 4 of 28            | 1:2500   | A1         |
| SZC-SZ0204-XX-000-DRW-100347 | 05       | Main Development Site and Rail Rights of Way Plans - Sheet 5 of 28            | 1:2500   | A1         |
| SZC-SZ0204-XX-000-DRW-100345 | 04       | Main Development Site and Rail Rights of Way Plans - Sheet 6 of 28            | 1:2500   | A1         |
| SZC-SZ0204-XX-000-DRW-100357 | 03       | Main Development Site and Rail Rights of Way Plans - Sheet 7 of 28            | 1:2500   | A1         |
| SZC-SZ0204-XX-000-DRW-100358 | 03       | Main Development Site and Rail Rights of Way Plans - Sheet 8 of 28            | 1:2500   | A1         |
| SZC-SZ0204-XX-000-DRW-100359 | 03       | Main Development Site and Rail Rights of Way Plans - Sheet 9 of 28            | 1:2500   | A1         |
| SZC-SZ0204-XX-000-DRW-100360 | 04       | Main Development Site and Rail Rights of Way Plans - Sheet 10 of 28           | 1:2500   | A1         |
| SZC-SZ0204-XX-000-DRW-100418 | 03       | Sports Facilities Rights of Way Plans - Sheet 11 of 28                        | 1:2500   | A1         |
| SZC-SZ0204-XX-000-DRW-100483 | 03       | Fen Meadow (Halesworth) Rights of Way Plans - Sheet 12 of 28                  | 1:2500   | A1         |
| SZC-SZ0204-XX-000-DRW-100417 | 03       | Fen Meadow (Benhall) Rights of Way Plans - Sheet 13 of 28                     | 1:2500   | A1         |
| SZC-SZ0204-XX-000-DRW-100419 | 03       | Marsh Harrier Habitat Rights of Way Plans - Sheet 14 of 28                    | 1:2500   | A1         |
| SZC-SZ0204-XX-000-DRW-100334 | 04       | Northern Park and Ride Rights of Way Plans - Sheet 15 of 28                   | 1:2500   | A1         |
| SZC-SZ0204-XX-000-DRW-100335 | 03       | Southern Park and Ride Rights of Way Plans - Sheet 16 of 28                   | 1:2500   | A1         |
| SZC-SZ0204-XX-000-DRW-100336 | 06       | Two Village Bypass Rights of Way Plans - Sheet 17 of 28                       | 1:2500   | A1         |
| SZC-SZ0204-XX-000-DRW-100337 | 06       | Two Village Bypass Rights of Way Plans - Sheet 18 of 28                       | 1:2500   | A1         |
| SZC-SZ0204-XX-000-DRW-100338 | 04       | Sizewell Link Road Rights of Way Plans - Sheet 19 of 28                       | 1:2500   | A1         |
| SZC-SZ0204-XX-000-DRW-100339 | 05       | Sizewell Link Road Rights of Way Plans - Sheet 20 of 28                       | 1:2500   | A1         |
| SZC-SZ0204-XX-000-DRW-100340 | 06       | Sizewell Link Road Rights of Way Plans - Sheet 21 of 28                       | 1:2500   | A1         |
| SZC-SZ0204-XX-000-DRW-100341 | 06       | Sizewell Link Road Rights of Way Plans - Sheet 22 of 28                       | 1:2500   | A1         |
| SZC-SZ0204-XX-000-DRW-100354 | 03       | Freight Management Facility Rights of Way Plans - Sheet 23 of 28              | 1:2500   | A1         |
| SZC-SZ0204-XX-000-DRW-100348 | 03       | Yoxford Roundabout Rights of Way Plans - Sheet 24 of 28                       | 1:1250   | A1         |
| SZC-SZ0204-XX-000-DRW-100353 | 03       | A12/B1119 Junction at Saxmundham Rights of Way Plans - Sheet 25 of 28         | 1:1250   | A1         |
| SZC-SZ0204-XX-000-DRW-100350 | 03       | A1094/B1069 Junction South of Knodishall Rights of Way Plans - Sheet 26 of 28 | 1:2500   | A1         |