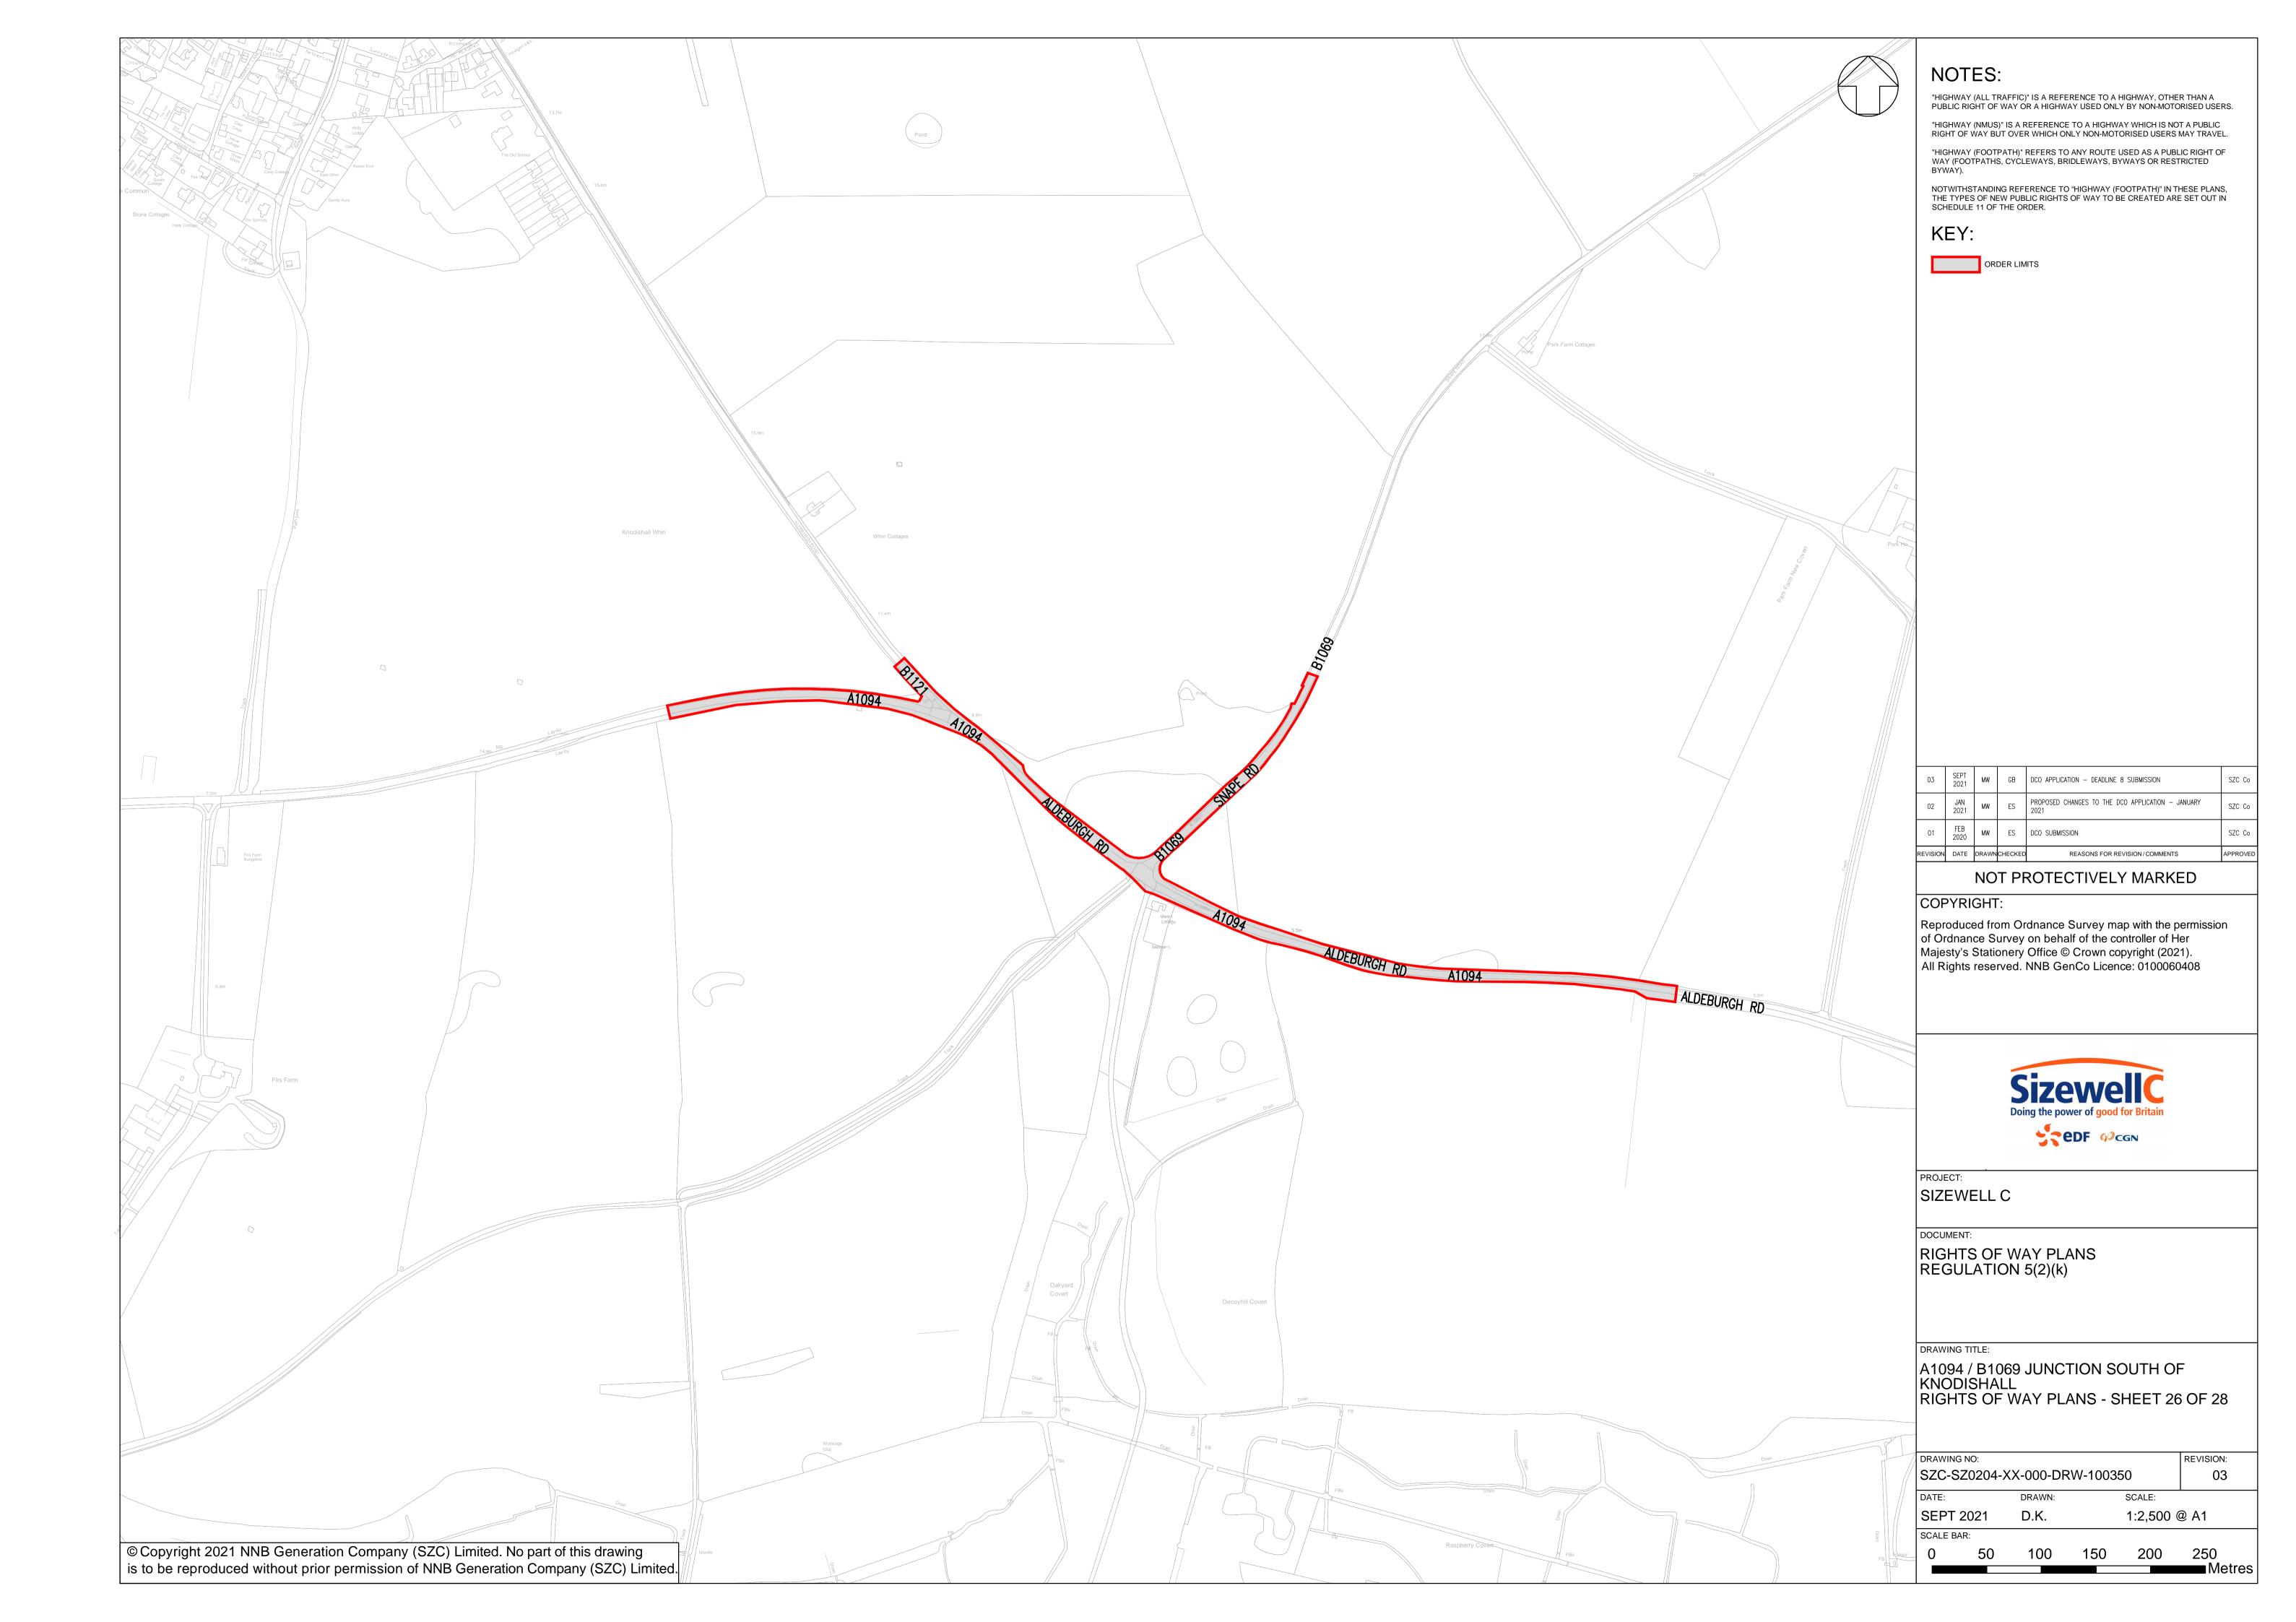

# **Access and Public Rights of Way Plans – For Approval**

| Drawing Number               | Revision | Drawing Title                                                                 | Scale    | Sheet Size |
|------------------------------|----------|-------------------------------------------------------------------------------|----------|------------|
| SZC-SZ0204-XX-000-DRW-100471 | 04       | Rights of Way Plans Overview                                                  | 1:125000 | A1         |
| SZC-SZ0204-XX-000-DRW-100485 | 04       | Rights of Way Key Plan 1                                                      | 1:40000  | A1         |
| SZC-SZ0204-XX-000-DRW-100486 | 02       | Rights of Way Key Plan 2                                                      | 1:40000  | A1         |
| SZC-SZ0704-XX-000-DRW-100513 | 02       | Rights of Way Key Plan 3                                                      | 1:40000  | A1         |
| SZC-SZ0204-XX-000-DRW-100342 | 03       | Main Development Site and Rail Rights of Way Plans - Sheet 1 of 28            | 1:2500   | A1         |
| SZC-SZ0204-XX-000-DRW-100344 | 06       | Main Development Site and Rail Rights of Way Plans - Sheet 2 of 28            | 1:2500   | A1         |
| SZC-SZ0204-XX-000-DRW-100346 | 05       | Main Development Site and Rail Rights of Way Plans - Sheet 3 of 28            | 1:2500   | A1         |
| SZC-SZ0204-XX-000-DRW-100343 | 03       | Main Development Site and Rail Rights of Way Plans - Sheet 4 of 28            | 1:2500   | A1         |
| SZC-SZ0204-XX-000-DRW-100347 | 05       | Main Development Site and Rail Rights of Way Plans - Sheet 5 of 28            | 1:2500   | A1         |
| SZC-SZ0204-XX-000-DRW-100345 | 04       | Main Development Site and Rail Rights of Way Plans - Sheet 6 of 28            | 1:2500   | A1         |
| SZC-SZ0204-XX-000-DRW-100357 | 03       | Main Development Site and Rail Rights of Way Plans - Sheet 7 of 28            | 1:2500   | A1         |
| SZC-SZ0204-XX-000-DRW-100358 | 03       | Main Development Site and Rail Rights of Way Plans - Sheet 8 of 28            | 1:2500   | A1         |
| SZC-SZ0204-XX-000-DRW-100359 | 03       | Main Development Site and Rail Rights of Way Plans - Sheet 9 of 28            | 1:2500   | A1         |
| SZC-SZ0204-XX-000-DRW-100360 | 04       | Main Development Site and Rail Rights of Way Plans - Sheet 10 of 28           | 1:2500   | A1         |
| SZC-SZ0204-XX-000-DRW-100418 | 03       | Sports Facilities Rights of Way Plans - Sheet 11 of 28                        | 1:2500   | A1         |
| SZC-SZ0204-XX-000-DRW-100483 | 03       | Fen Meadow (Halesworth) Rights of Way Plans - Sheet 12 of 28                  | 1:2500   | A1         |
| SZC-SZ0204-XX-000-DRW-100417 | 03       | Fen Meadow (Benhall) Rights of Way Plans - Sheet 13 of 28                     | 1:2500   | A1         |
| SZC-SZ0204-XX-000-DRW-100419 | 03       | Marsh Harrier Habitat Rights of Way Plans - Sheet 14 of 28                    | 1:2500   | A1         |
| SZC-SZ0204-XX-000-DRW-100334 | 04       | Northern Park and Ride Rights of Way Plans - Sheet 15 of 28                   | 1:2500   | A1         |
| SZC-SZ0204-XX-000-DRW-100335 | 03       | Southern Park and Ride Rights of Way Plans - Sheet 16 of 28                   | 1:2500   | A1         |
| SZC-SZ0204-XX-000-DRW-100336 | 06       | Two Village Bypass Rights of Way Plans - Sheet 17 of 28                       | 1:2500   | A1         |
| SZC-SZ0204-XX-000-DRW-100337 | 06       | Two Village Bypass Rights of Way Plans - Sheet 18 of 28                       | 1:2500   | A1         |
| SZC-SZ0204-XX-000-DRW-100338 | 04       | Sizewell Link Road Rights of Way Plans - Sheet 19 of 28                       | 1:2500   | A1         |
| SZC-SZ0204-XX-000-DRW-100339 | 05       | Sizewell Link Road Rights of Way Plans - Sheet 20 of 28                       | 1:2500   | A1         |
| SZC-SZ0204-XX-000-DRW-100340 | 06       | Sizewell Link Road Rights of Way Plans - Sheet 21 of 28                       | 1:2500   | A1         |
| SZC-SZ0204-XX-000-DRW-100341 | 06       | Sizewell Link Road Rights of Way Plans - Sheet 22 of 28                       | 1:2500   | A1         |
| SZC-SZ0204-XX-000-DRW-100354 | 03       | Freight Management Facility Rights of Way Plans - Sheet 23 of 28              | 1:2500   | A1         |
| SZC-SZ0204-XX-000-DRW-100348 | 03       | Yoxford Roundabout Rights of Way Plans - Sheet 24 of 28                       | 1:1250   | A1         |
| SZC-SZ0204-XX-000-DRW-100353 | 03       | A12/B1119 Junction at Saxmundham Rights of Way Plans - Sheet 25 of 28         | 1:1250   | A1         |
| SZC-SZ0204-XX-000-DRW-100350 | 03       | A1094/B1069 Junction South of Knodishall Rights of Way Plans - Sheet 26 of 28 | 1:2500   | A1         |