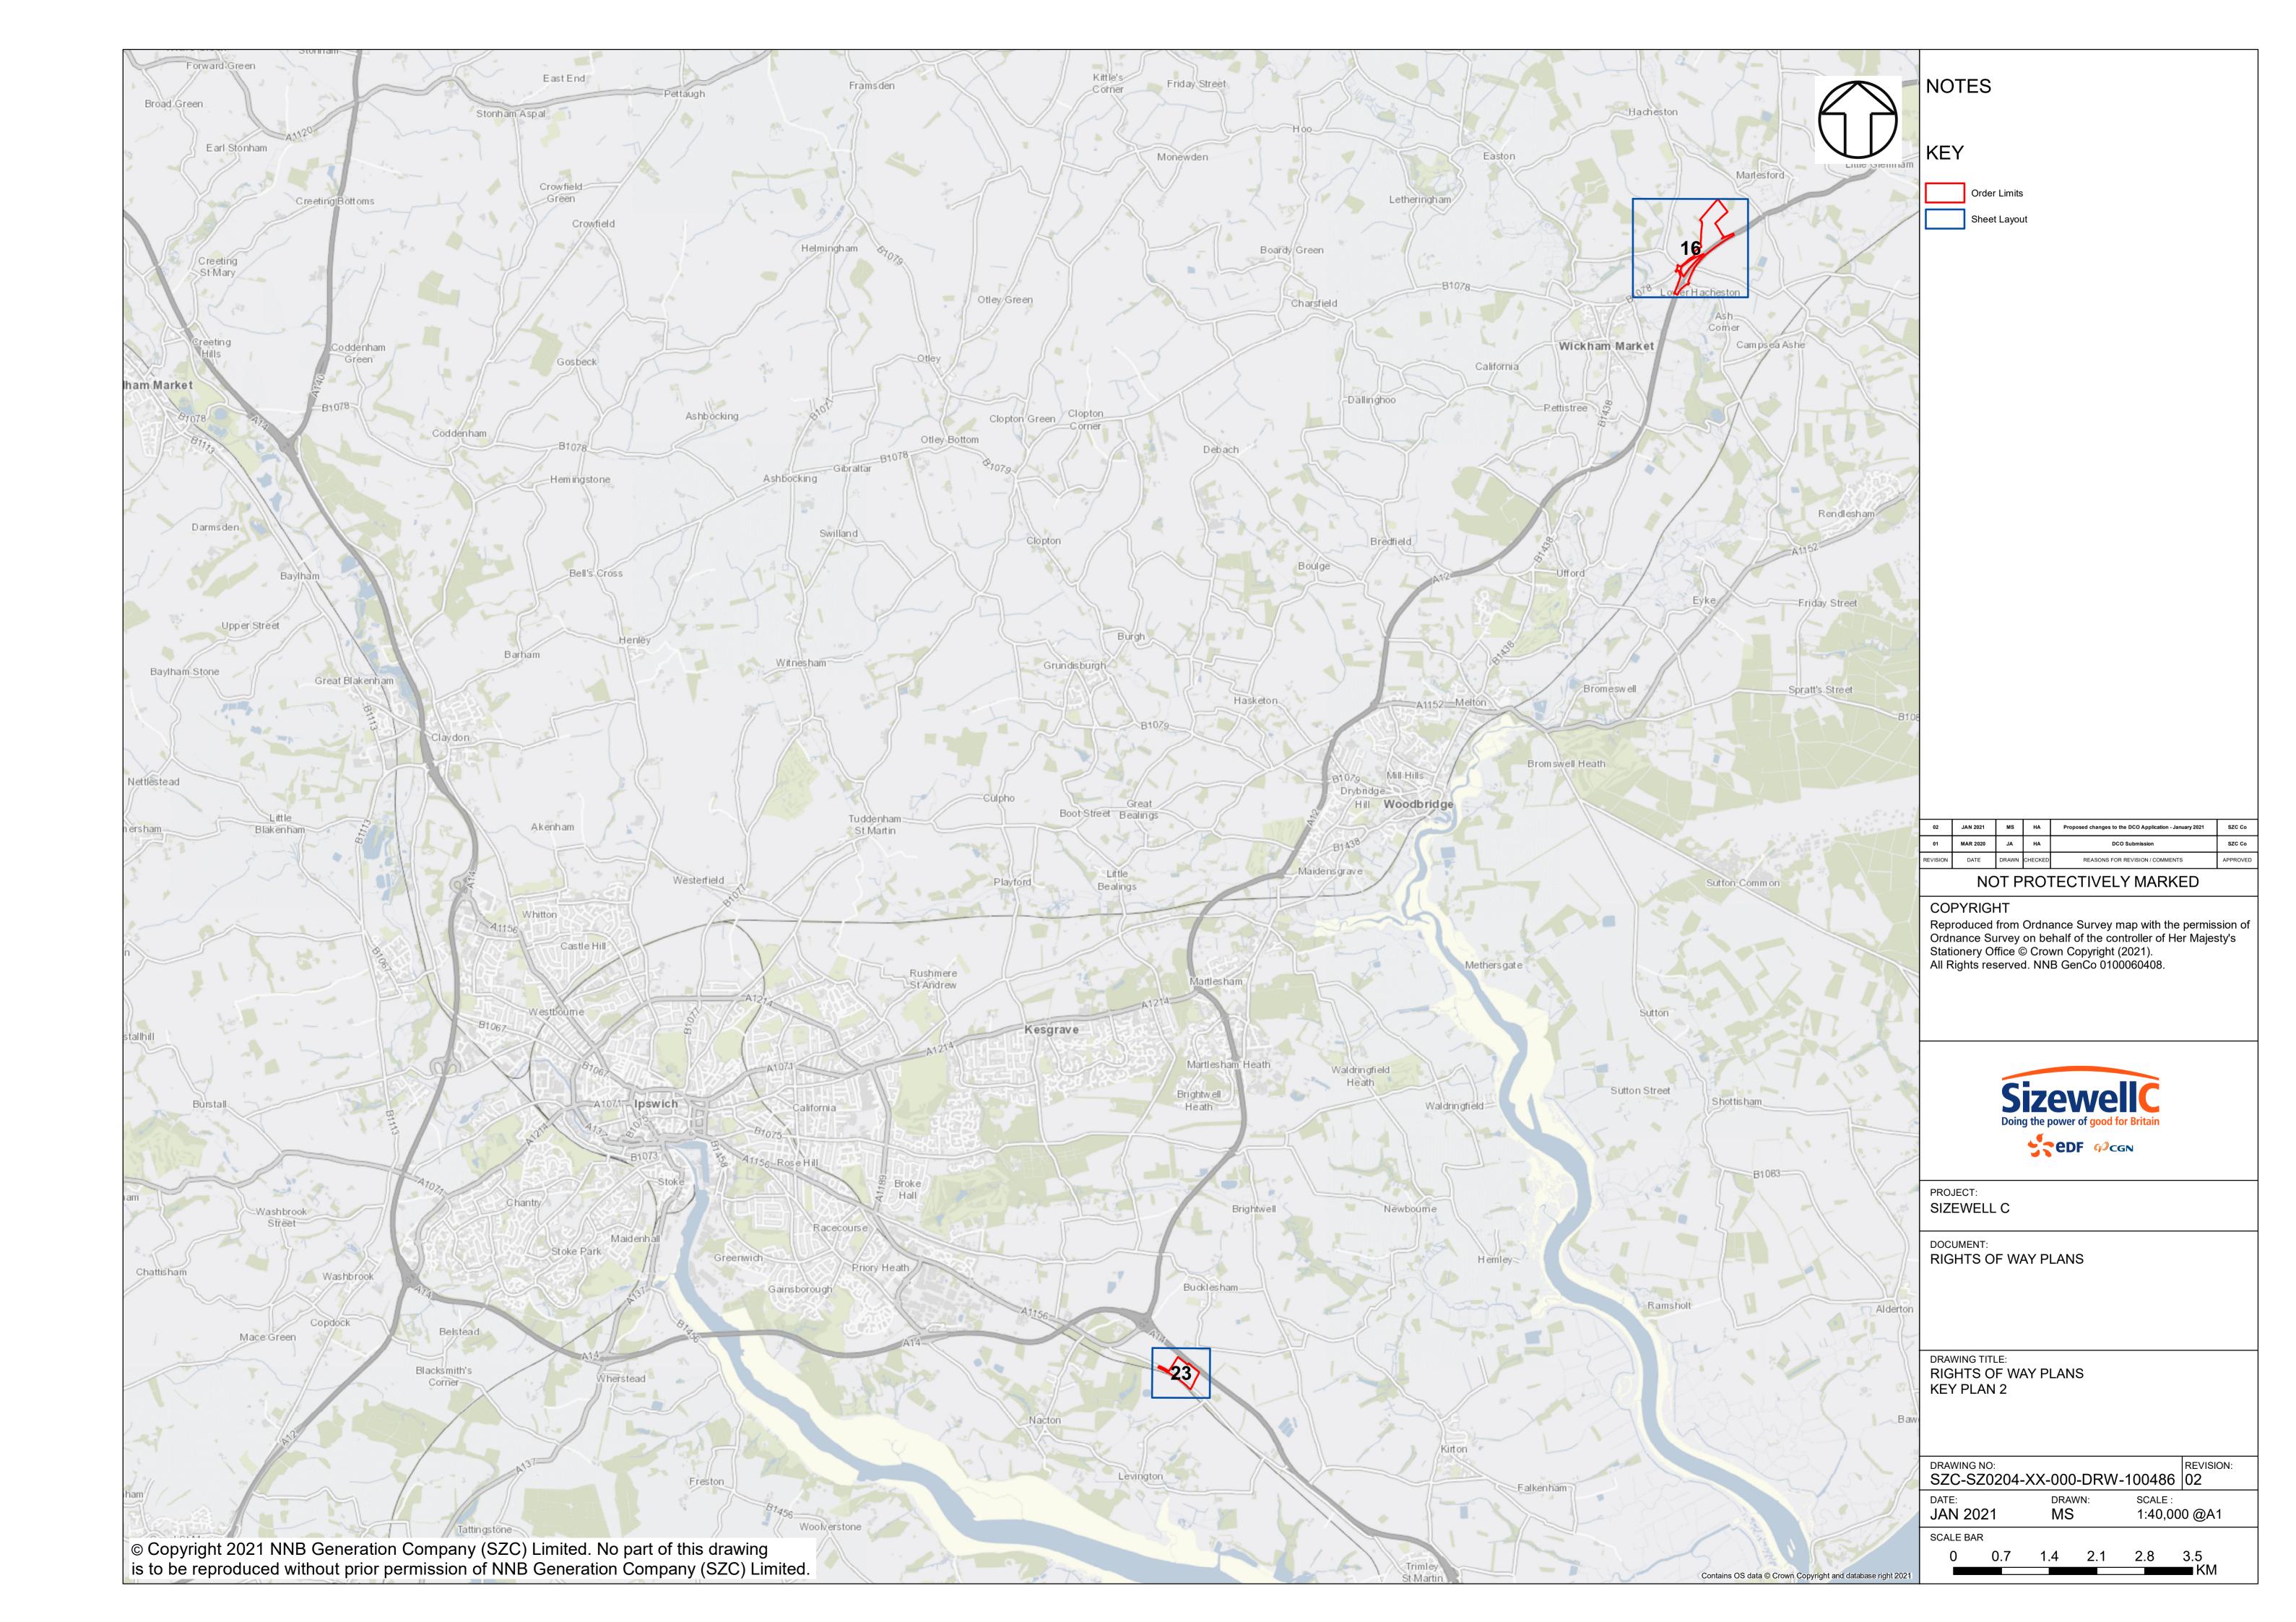

# **Access and Public Rights of Way Plans – For Approval**

| Drawing Number               | Revision | Drawing Title                                                                 | Scale    | Sheet Size |
|------------------------------|----------|-------------------------------------------------------------------------------|----------|------------|
| SZC-SZ0204-XX-000-DRW-100471 | 04       | Rights of Way Plans Overview                                                  | 1:125000 | A1         |
| SZC-SZ0204-XX-000-DRW-100485 | 04       | Rights of Way Key Plan 1                                                      | 1:40000  | A1         |
| SZC-SZ0204-XX-000-DRW-100486 | 02       | Rights of Way Key Plan 2                                                      | 1:40000  | A1         |
| SZC-SZ0704-XX-000-DRW-100513 | 02       | Rights of Way Key Plan 3                                                      | 1:40000  | A1         |
| SZC-SZ0204-XX-000-DRW-100342 | 03       | Main Development Site and Rail Rights of Way Plans - Sheet 1 of 28            | 1:2500   | A1         |
| SZC-SZ0204-XX-000-DRW-100344 | 06       | Main Development Site and Rail Rights of Way Plans - Sheet 2 of 28            | 1:2500   | A1         |
| SZC-SZ0204-XX-000-DRW-100346 | 05       | Main Development Site and Rail Rights of Way Plans - Sheet 3 of 28            | 1:2500   | A1         |
| SZC-SZ0204-XX-000-DRW-100343 | 03       | Main Development Site and Rail Rights of Way Plans - Sheet 4 of 28            | 1:2500   | A1         |
| SZC-SZ0204-XX-000-DRW-100347 | 05       | Main Development Site and Rail Rights of Way Plans - Sheet 5 of 28            | 1:2500   | A1         |
| SZC-SZ0204-XX-000-DRW-100345 | 04       | Main Development Site and Rail Rights of Way Plans - Sheet 6 of 28            | 1:2500   | A1         |
| SZC-SZ0204-XX-000-DRW-100357 | 03       | Main Development Site and Rail Rights of Way Plans - Sheet 7 of 28            | 1:2500   | A1         |
| SZC-SZ0204-XX-000-DRW-100358 | 03       | Main Development Site and Rail Rights of Way Plans - Sheet 8 of 28            | 1:2500   | A1         |
| SZC-SZ0204-XX-000-DRW-100359 | 03       | Main Development Site and Rail Rights of Way Plans - Sheet 9 of 28            | 1:2500   | A1         |
| SZC-SZ0204-XX-000-DRW-100360 | 04       | Main Development Site and Rail Rights of Way Plans - Sheet 10 of 28           | 1:2500   | A1         |
| SZC-SZ0204-XX-000-DRW-100418 | 03       | Sports Facilities Rights of Way Plans - Sheet 11 of 28                        | 1:2500   | A1         |
| SZC-SZ0204-XX-000-DRW-100483 | 03       | Fen Meadow (Halesworth) Rights of Way Plans - Sheet 12 of 28                  | 1:2500   | A1         |
| SZC-SZ0204-XX-000-DRW-100417 | 03       | Fen Meadow (Benhall) Rights of Way Plans - Sheet 13 of 28                     | 1:2500   | A1         |
| SZC-SZ0204-XX-000-DRW-100419 | 03       | Marsh Harrier Habitat Rights of Way Plans - Sheet 14 of 28                    | 1:2500   | A1         |
| SZC-SZ0204-XX-000-DRW-100334 | 04       | Northern Park and Ride Rights of Way Plans - Sheet 15 of 28                   | 1:2500   | A1         |
| SZC-SZ0204-XX-000-DRW-100335 | 03       | Southern Park and Ride Rights of Way Plans - Sheet 16 of 28                   | 1:2500   | A1         |
| SZC-SZ0204-XX-000-DRW-100336 | 06       | Two Village Bypass Rights of Way Plans - Sheet 17 of 28                       | 1:2500   | A1         |
| SZC-SZ0204-XX-000-DRW-100337 | 06       | Two Village Bypass Rights of Way Plans - Sheet 18 of 28                       | 1:2500   | A1         |
| SZC-SZ0204-XX-000-DRW-100338 | 04       | Sizewell Link Road Rights of Way Plans - Sheet 19 of 28                       | 1:2500   | A1         |
| SZC-SZ0204-XX-000-DRW-100339 | 05       | Sizewell Link Road Rights of Way Plans - Sheet 20 of 28                       | 1:2500   | A1         |
| SZC-SZ0204-XX-000-DRW-100340 | 06       | Sizewell Link Road Rights of Way Plans - Sheet 21 of 28                       | 1:2500   | A1         |
| SZC-SZ0204-XX-000-DRW-100341 | 06       | Sizewell Link Road Rights of Way Plans - Sheet 22 of 28                       | 1:2500   | A1         |
| SZC-SZ0204-XX-000-DRW-100354 | 03       | Freight Management Facility Rights of Way Plans - Sheet 23 of 28              | 1:2500   | A1         |
| SZC-SZ0204-XX-000-DRW-100348 | 03       | Yoxford Roundabout Rights of Way Plans - Sheet 24 of 28                       | 1:1250   | A1         |
| SZC-SZ0204-XX-000-DRW-100353 | 03       | A12/B1119 Junction at Saxmundham Rights of Way Plans - Sheet 25 of 28         | 1:1250   | A1         |
| SZC-SZ0204-XX-000-DRW-100350 | 03       | A1094/B1069 Junction South of Knodishall Rights of Way Plans - Sheet 26 of 28 | 1:2500   | A1         |

## **Access and Public Rights of Way Plans – For Approval**

| Drawing Number               | Revision | Drawing Title                                                               | Scale  | Sheet Size |
|------------------------------|----------|-----------------------------------------------------------------------------|--------|------------|
| SZC-SZ0204-XX-000-DRW-100352 | 03       | A12 / A144 Junction South of Bramfield Rights of Way Plans - Sheet 27 of 28 | 1:1250 | A1         |
| SZC-SZ0704-XX-000-DRW-100355 | 02       | Pakenham Fen Meadow Rights of Way Plans - Sheet 28 of 28                    | 1:5000 | A1         |