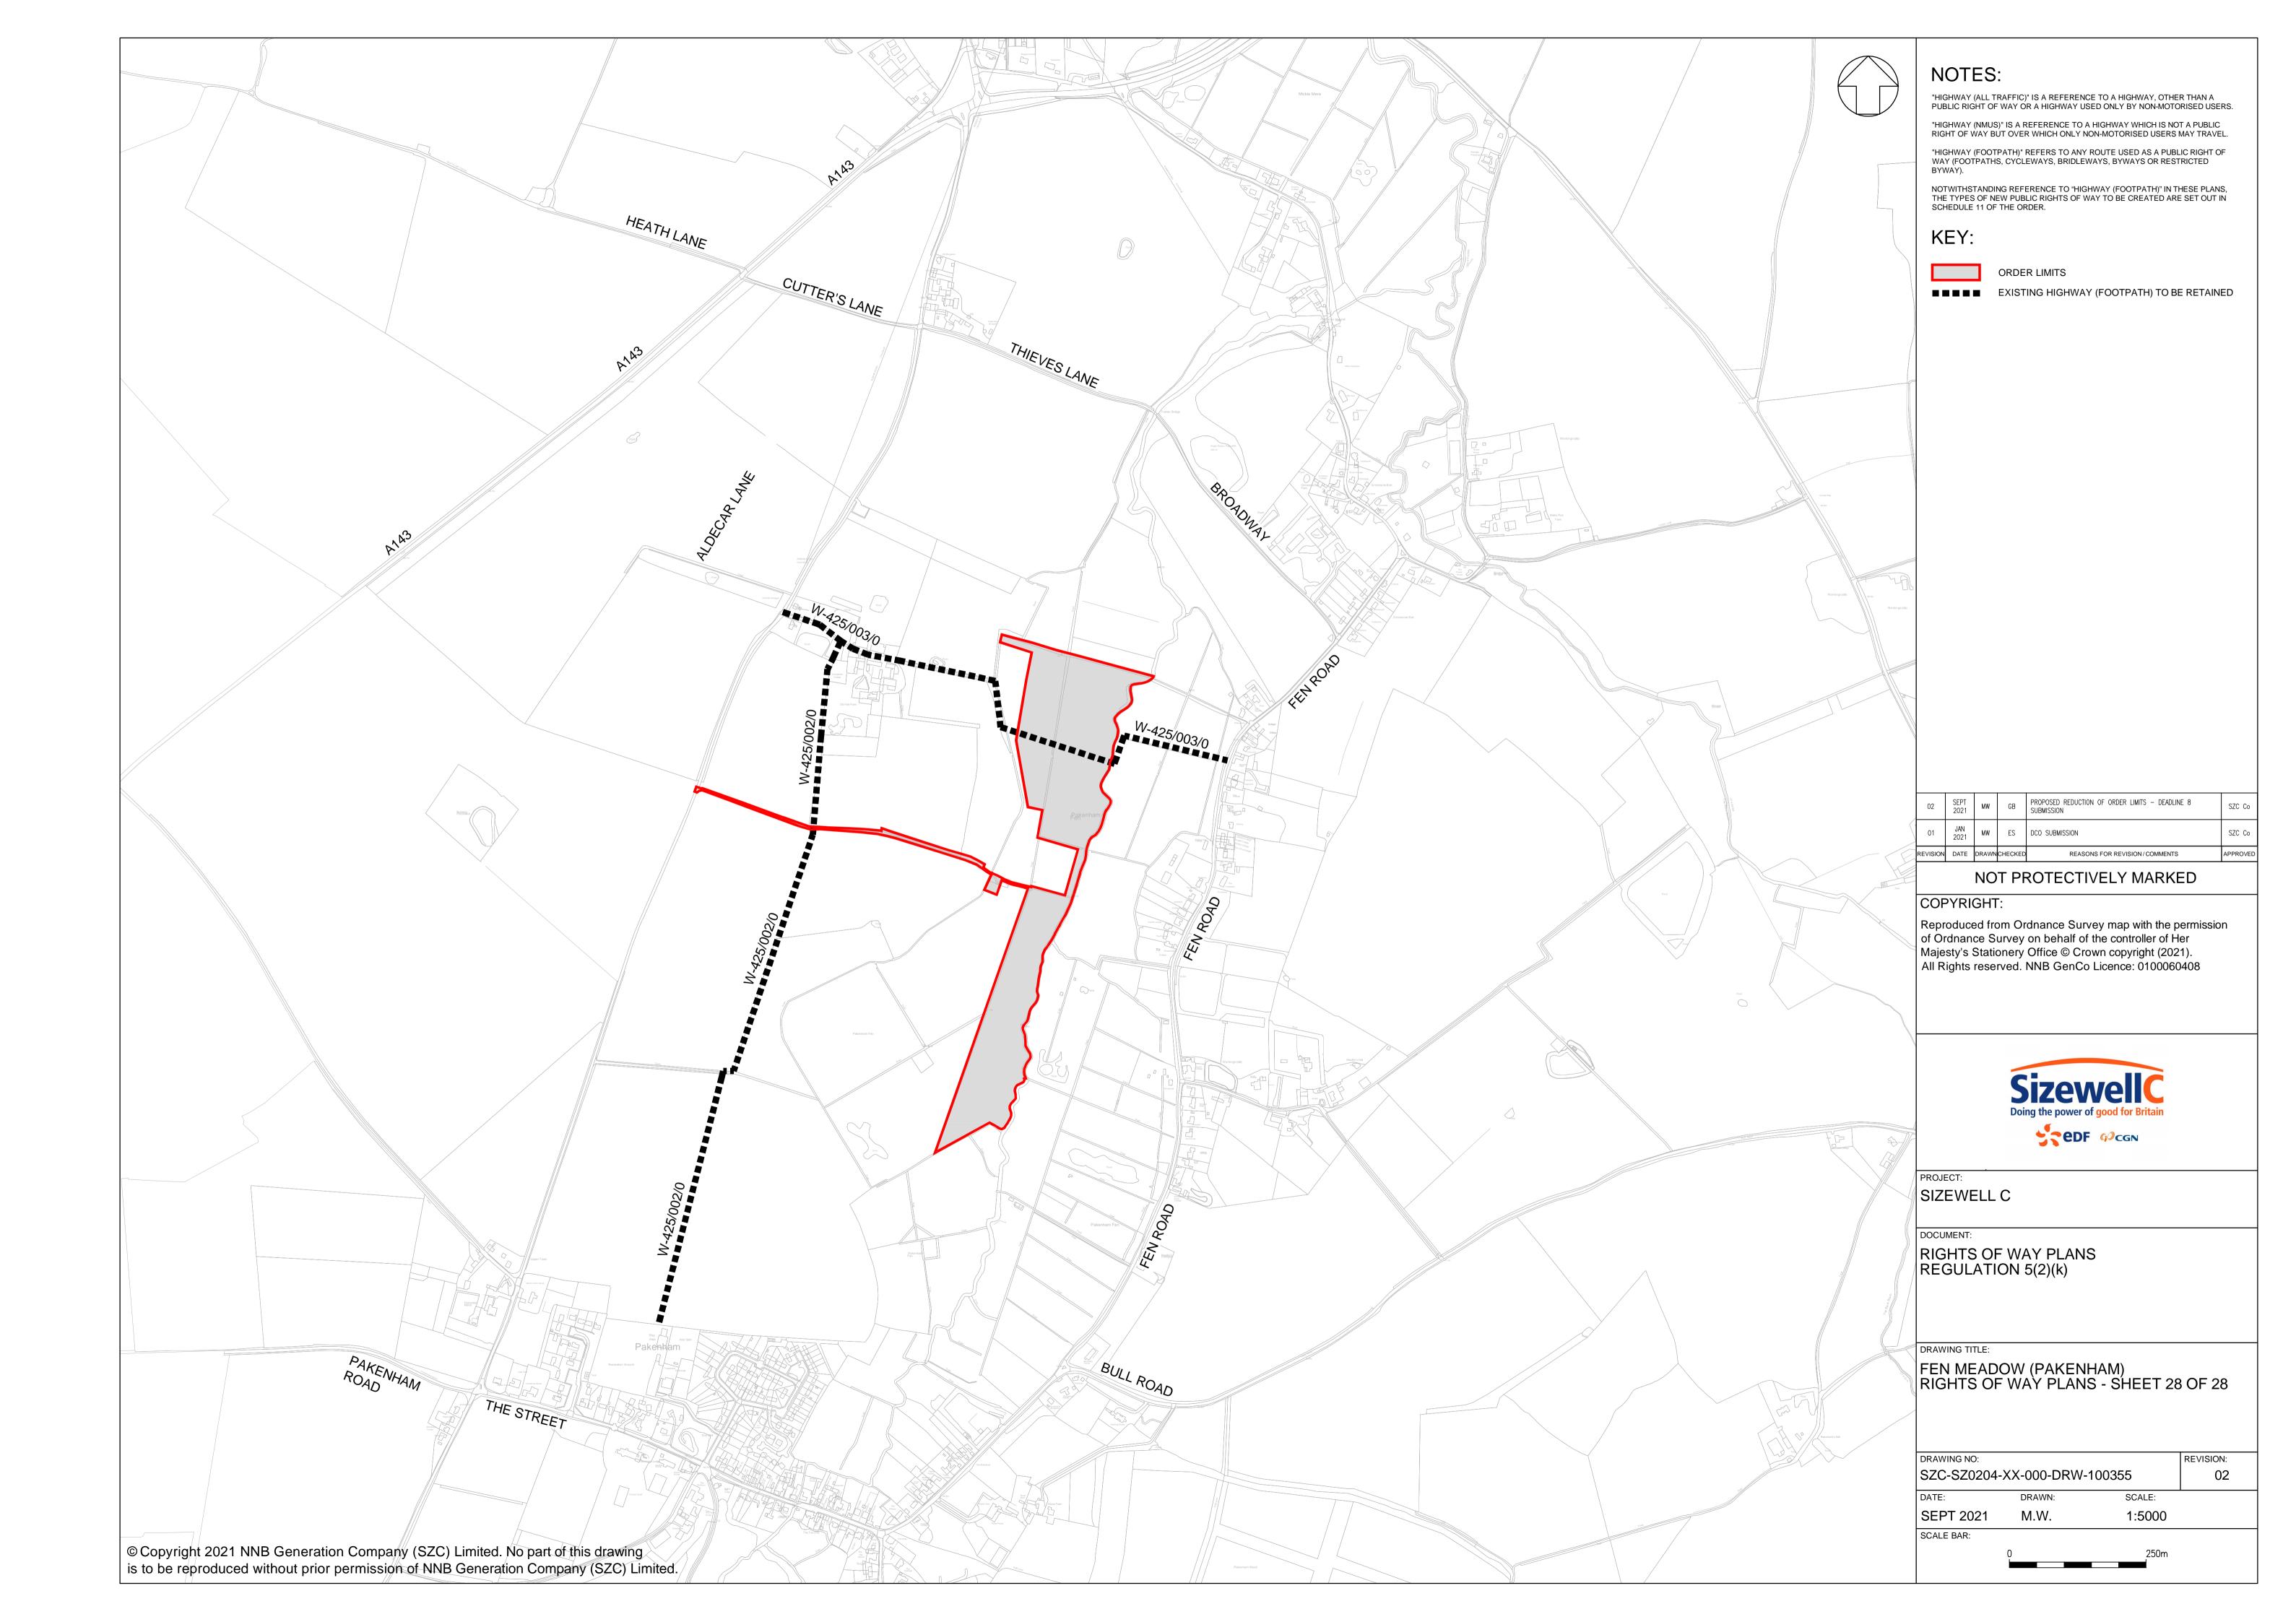

## **Access and Public Rights of Way Plans – For Approval**

| Drawing Number               | Revision | Drawing Title                                                               | Scale  | Sheet Size |
|------------------------------|----------|-----------------------------------------------------------------------------|--------|------------|
| SZC-SZ0204-XX-000-DRW-100352 | 03       | A12 / A144 Junction South of Bramfield Rights of Way Plans - Sheet 27 of 28 | 1:1250 | A1         |
| SZC-SZ0704-XX-000-DRW-100355 | 02       | Pakenham Fen Meadow Rights of Way Plans - Sheet 28 of 28                    | 1:5000 | A1         |

### **Access and Public Rights of Way Plans For Approval – Revisions Schedule**

| Drawing Number               | Revision | Drawing Title                                                                 | Amendments                                       |
|------------------------------|----------|-------------------------------------------------------------------------------|--------------------------------------------------|
| SZC-SZ0204-XX-000-DRW-100338 | 04       | Sizewell Link Road Rights of Way Plans - Sheet 19 of 28                       | No updates made                                  |
| SZC-SZ0204-XX-000-DRW-100339 | 05       | Sizewell Link Road Rights of Way Plans - Sheet 20 of 28                       | No updates made                                  |
| SZC-SZ0204-XX-000-DRW-100340 | 06       | Sizewell Link Road Rights of Way Plans - Sheet 21 of 28                       | Correction to Rights of Way labeling and content |
| SZC-SZ0204-XX-000-DRW-100341 | 06       | Sizewell Link Road Rights of Way Plans - Sheet 22 of 28                       | Correction to Rights of Way labeling and content |
| SZC-SZ0204-XX-000-DRW-100354 | 03       | Freight Management Facility Rights of Way Plans - Sheet 23 of 28              | No updates made                                  |
| SZC-SZ0204-XX-000-DRW-100348 | 03       | Yoxford Roundabout Rights of Way Plans - Sheet 24 of 28                       | No updates made                                  |
| SZC-SZ0204-XX-000-DRW-100353 | 03       | A12/B1119 Junction at Saxmundham Rights of Way Plans - Sheet 25 of 28         | No updates made                                  |
| SZC-SZ0204-XX-000-DRW-100350 | 03       | A1094/B1069 Junction South of Knodishall Rights of Way Plans - Sheet 26 of 28 | No updates made                                  |
| SZC-SZ0204-XX-000-DRW-100352 | 03       | A12 / A144 Junction South of Bramfield Rights of Way Plans - Sheet 27 of 28   | No updates made                                  |
| SZC-SZ0704-XX-000-DRW-100355 | 02       | Pakenham Fen Meadow Rights of Way Plans - Sheet 28 of 28                      | No updates made                                  |