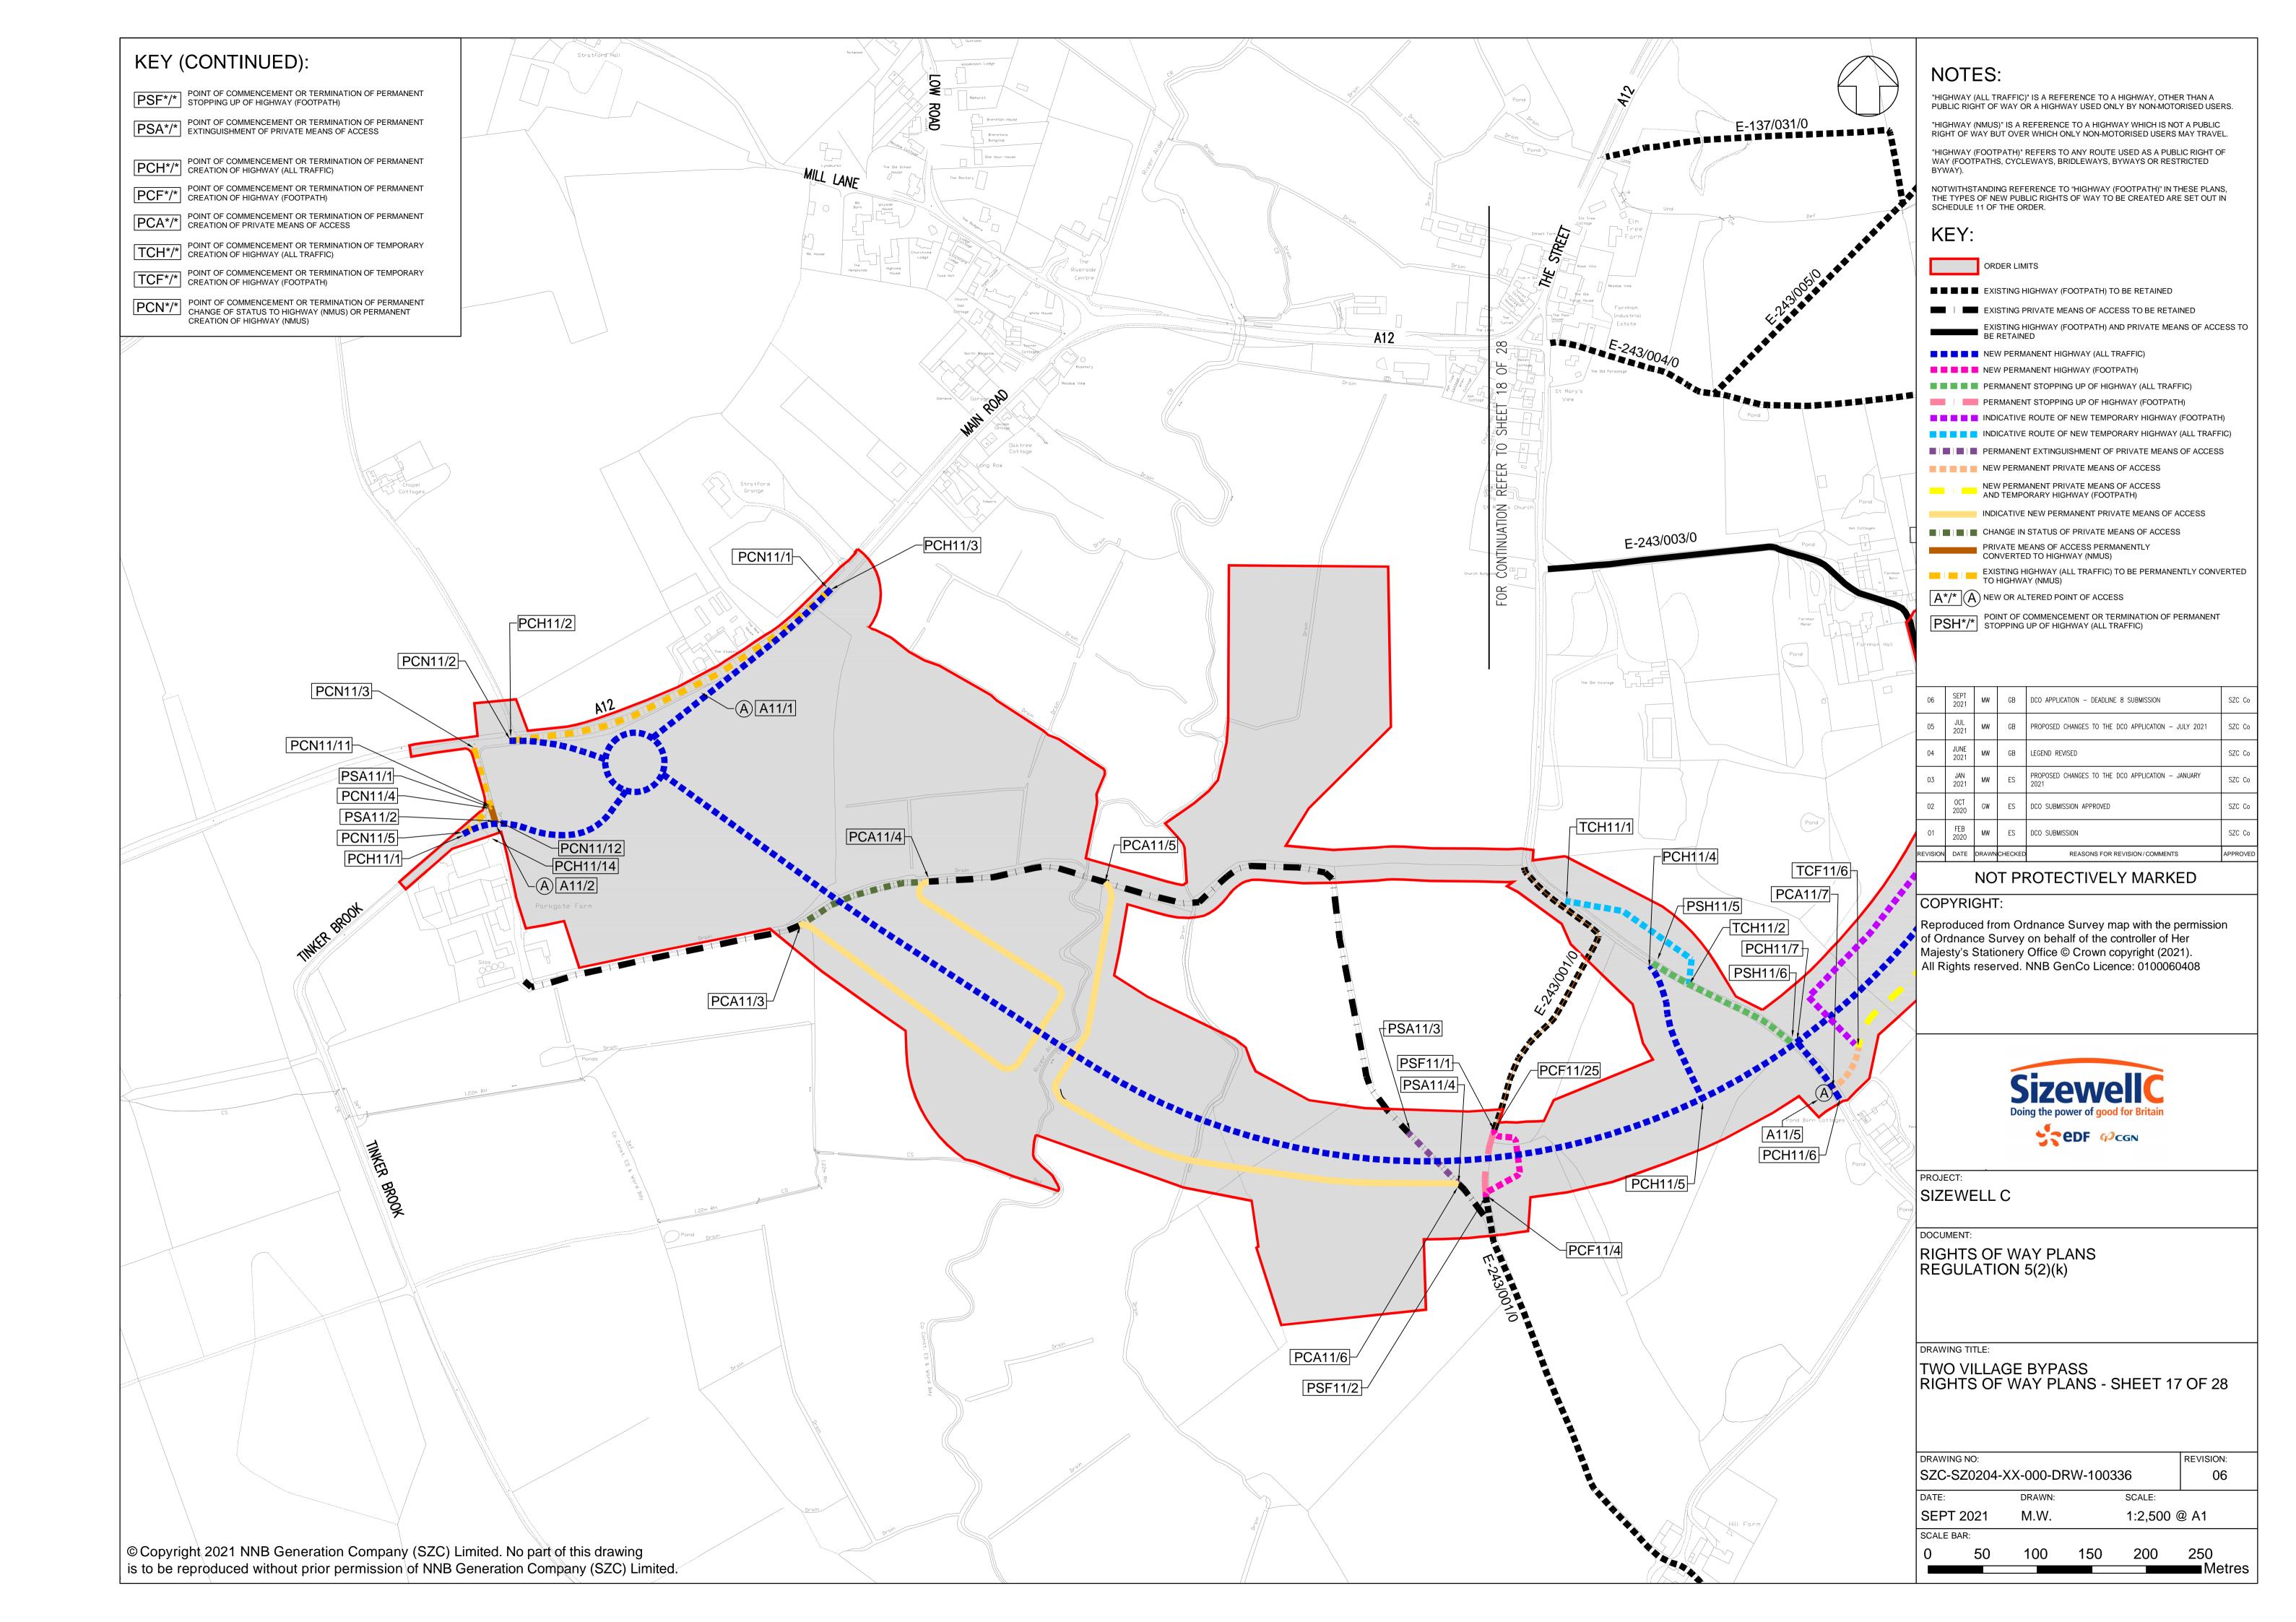

# **Access and Public Rights of Way Plans – For Approval**

| Drawing Number               | Revision | Drawing Title                                                                 | Scale    | Sheet Size |
|------------------------------|----------|-------------------------------------------------------------------------------|----------|------------|
| SZC-SZ0204-XX-000-DRW-100471 | 04       | Rights of Way Plans Overview                                                  | 1:125000 | A1         |
| SZC-SZ0204-XX-000-DRW-100485 | 04       | Rights of Way Key Plan 1                                                      | 1:40000  | A1         |
| SZC-SZ0204-XX-000-DRW-100486 | 02       | Rights of Way Key Plan 2                                                      | 1:40000  | A1         |
| SZC-SZ0704-XX-000-DRW-100513 | 02       | Rights of Way Key Plan 3                                                      | 1:40000  | A1         |
| SZC-SZ0204-XX-000-DRW-100342 | 03       | Main Development Site and Rail Rights of Way Plans - Sheet 1 of 28            | 1:2500   | A1         |
| SZC-SZ0204-XX-000-DRW-100344 | 06       | Main Development Site and Rail Rights of Way Plans - Sheet 2 of 28            | 1:2500   | A1         |
| SZC-SZ0204-XX-000-DRW-100346 | 05       | Main Development Site and Rail Rights of Way Plans - Sheet 3 of 28            | 1:2500   | A1         |
| SZC-SZ0204-XX-000-DRW-100343 | 03       | Main Development Site and Rail Rights of Way Plans - Sheet 4 of 28            | 1:2500   | A1         |
| SZC-SZ0204-XX-000-DRW-100347 | 05       | Main Development Site and Rail Rights of Way Plans - Sheet 5 of 28            | 1:2500   | A1         |
| SZC-SZ0204-XX-000-DRW-100345 | 04       | Main Development Site and Rail Rights of Way Plans - Sheet 6 of 28            | 1:2500   | A1         |
| SZC-SZ0204-XX-000-DRW-100357 | 03       | Main Development Site and Rail Rights of Way Plans - Sheet 7 of 28            | 1:2500   | A1         |
| SZC-SZ0204-XX-000-DRW-100358 | 03       | Main Development Site and Rail Rights of Way Plans - Sheet 8 of 28            | 1:2500   | A1         |
| SZC-SZ0204-XX-000-DRW-100359 | 03       | Main Development Site and Rail Rights of Way Plans - Sheet 9 of 28            | 1:2500   | A1         |
| SZC-SZ0204-XX-000-DRW-100360 | 04       | Main Development Site and Rail Rights of Way Plans - Sheet 10 of 28           | 1:2500   | A1         |
| SZC-SZ0204-XX-000-DRW-100418 | 03       | Sports Facilities Rights of Way Plans - Sheet 11 of 28                        | 1:2500   | A1         |
| SZC-SZ0204-XX-000-DRW-100483 | 03       | Fen Meadow (Halesworth) Rights of Way Plans - Sheet 12 of 28                  | 1:2500   | A1         |
| SZC-SZ0204-XX-000-DRW-100417 | 03       | Fen Meadow (Benhall) Rights of Way Plans - Sheet 13 of 28                     | 1:2500   | A1         |
| SZC-SZ0204-XX-000-DRW-100419 | 03       | Marsh Harrier Habitat Rights of Way Plans - Sheet 14 of 28                    | 1:2500   | A1         |
| SZC-SZ0204-XX-000-DRW-100334 | 04       | Northern Park and Ride Rights of Way Plans - Sheet 15 of 28                   | 1:2500   | A1         |
| SZC-SZ0204-XX-000-DRW-100335 | 03       | Southern Park and Ride Rights of Way Plans - Sheet 16 of 28                   | 1:2500   | A1         |
| SZC-SZ0204-XX-000-DRW-100336 | 06       | Two Village Bypass Rights of Way Plans - Sheet 17 of 28                       | 1:2500   | A1         |
| SZC-SZ0204-XX-000-DRW-100337 | 06       | Two Village Bypass Rights of Way Plans - Sheet 18 of 28                       | 1:2500   | A1         |
| SZC-SZ0204-XX-000-DRW-100338 | 04       | Sizewell Link Road Rights of Way Plans - Sheet 19 of 28                       | 1:2500   | A1         |
| SZC-SZ0204-XX-000-DRW-100339 | 05       | Sizewell Link Road Rights of Way Plans - Sheet 20 of 28                       | 1:2500   | A1         |
| SZC-SZ0204-XX-000-DRW-100340 | 06       | Sizewell Link Road Rights of Way Plans - Sheet 21 of 28                       | 1:2500   | A1         |
| SZC-SZ0204-XX-000-DRW-100341 | 06       | Sizewell Link Road Rights of Way Plans - Sheet 22 of 28                       | 1:2500   | A1         |
| SZC-SZ0204-XX-000-DRW-100354 | 03       | Freight Management Facility Rights of Way Plans - Sheet 23 of 28              | 1:2500   | A1         |
| SZC-SZ0204-XX-000-DRW-100348 | 03       | Yoxford Roundabout Rights of Way Plans - Sheet 24 of 28                       | 1:1250   | A1         |
| SZC-SZ0204-XX-000-DRW-100353 | 03       | A12/B1119 Junction at Saxmundham Rights of Way Plans - Sheet 25 of 28         | 1:1250   | A1         |
| SZC-SZ0204-XX-000-DRW-100350 | 03       | A1094/B1069 Junction South of Knodishall Rights of Way Plans - Sheet 26 of 28 | 1:2500   | A1         |