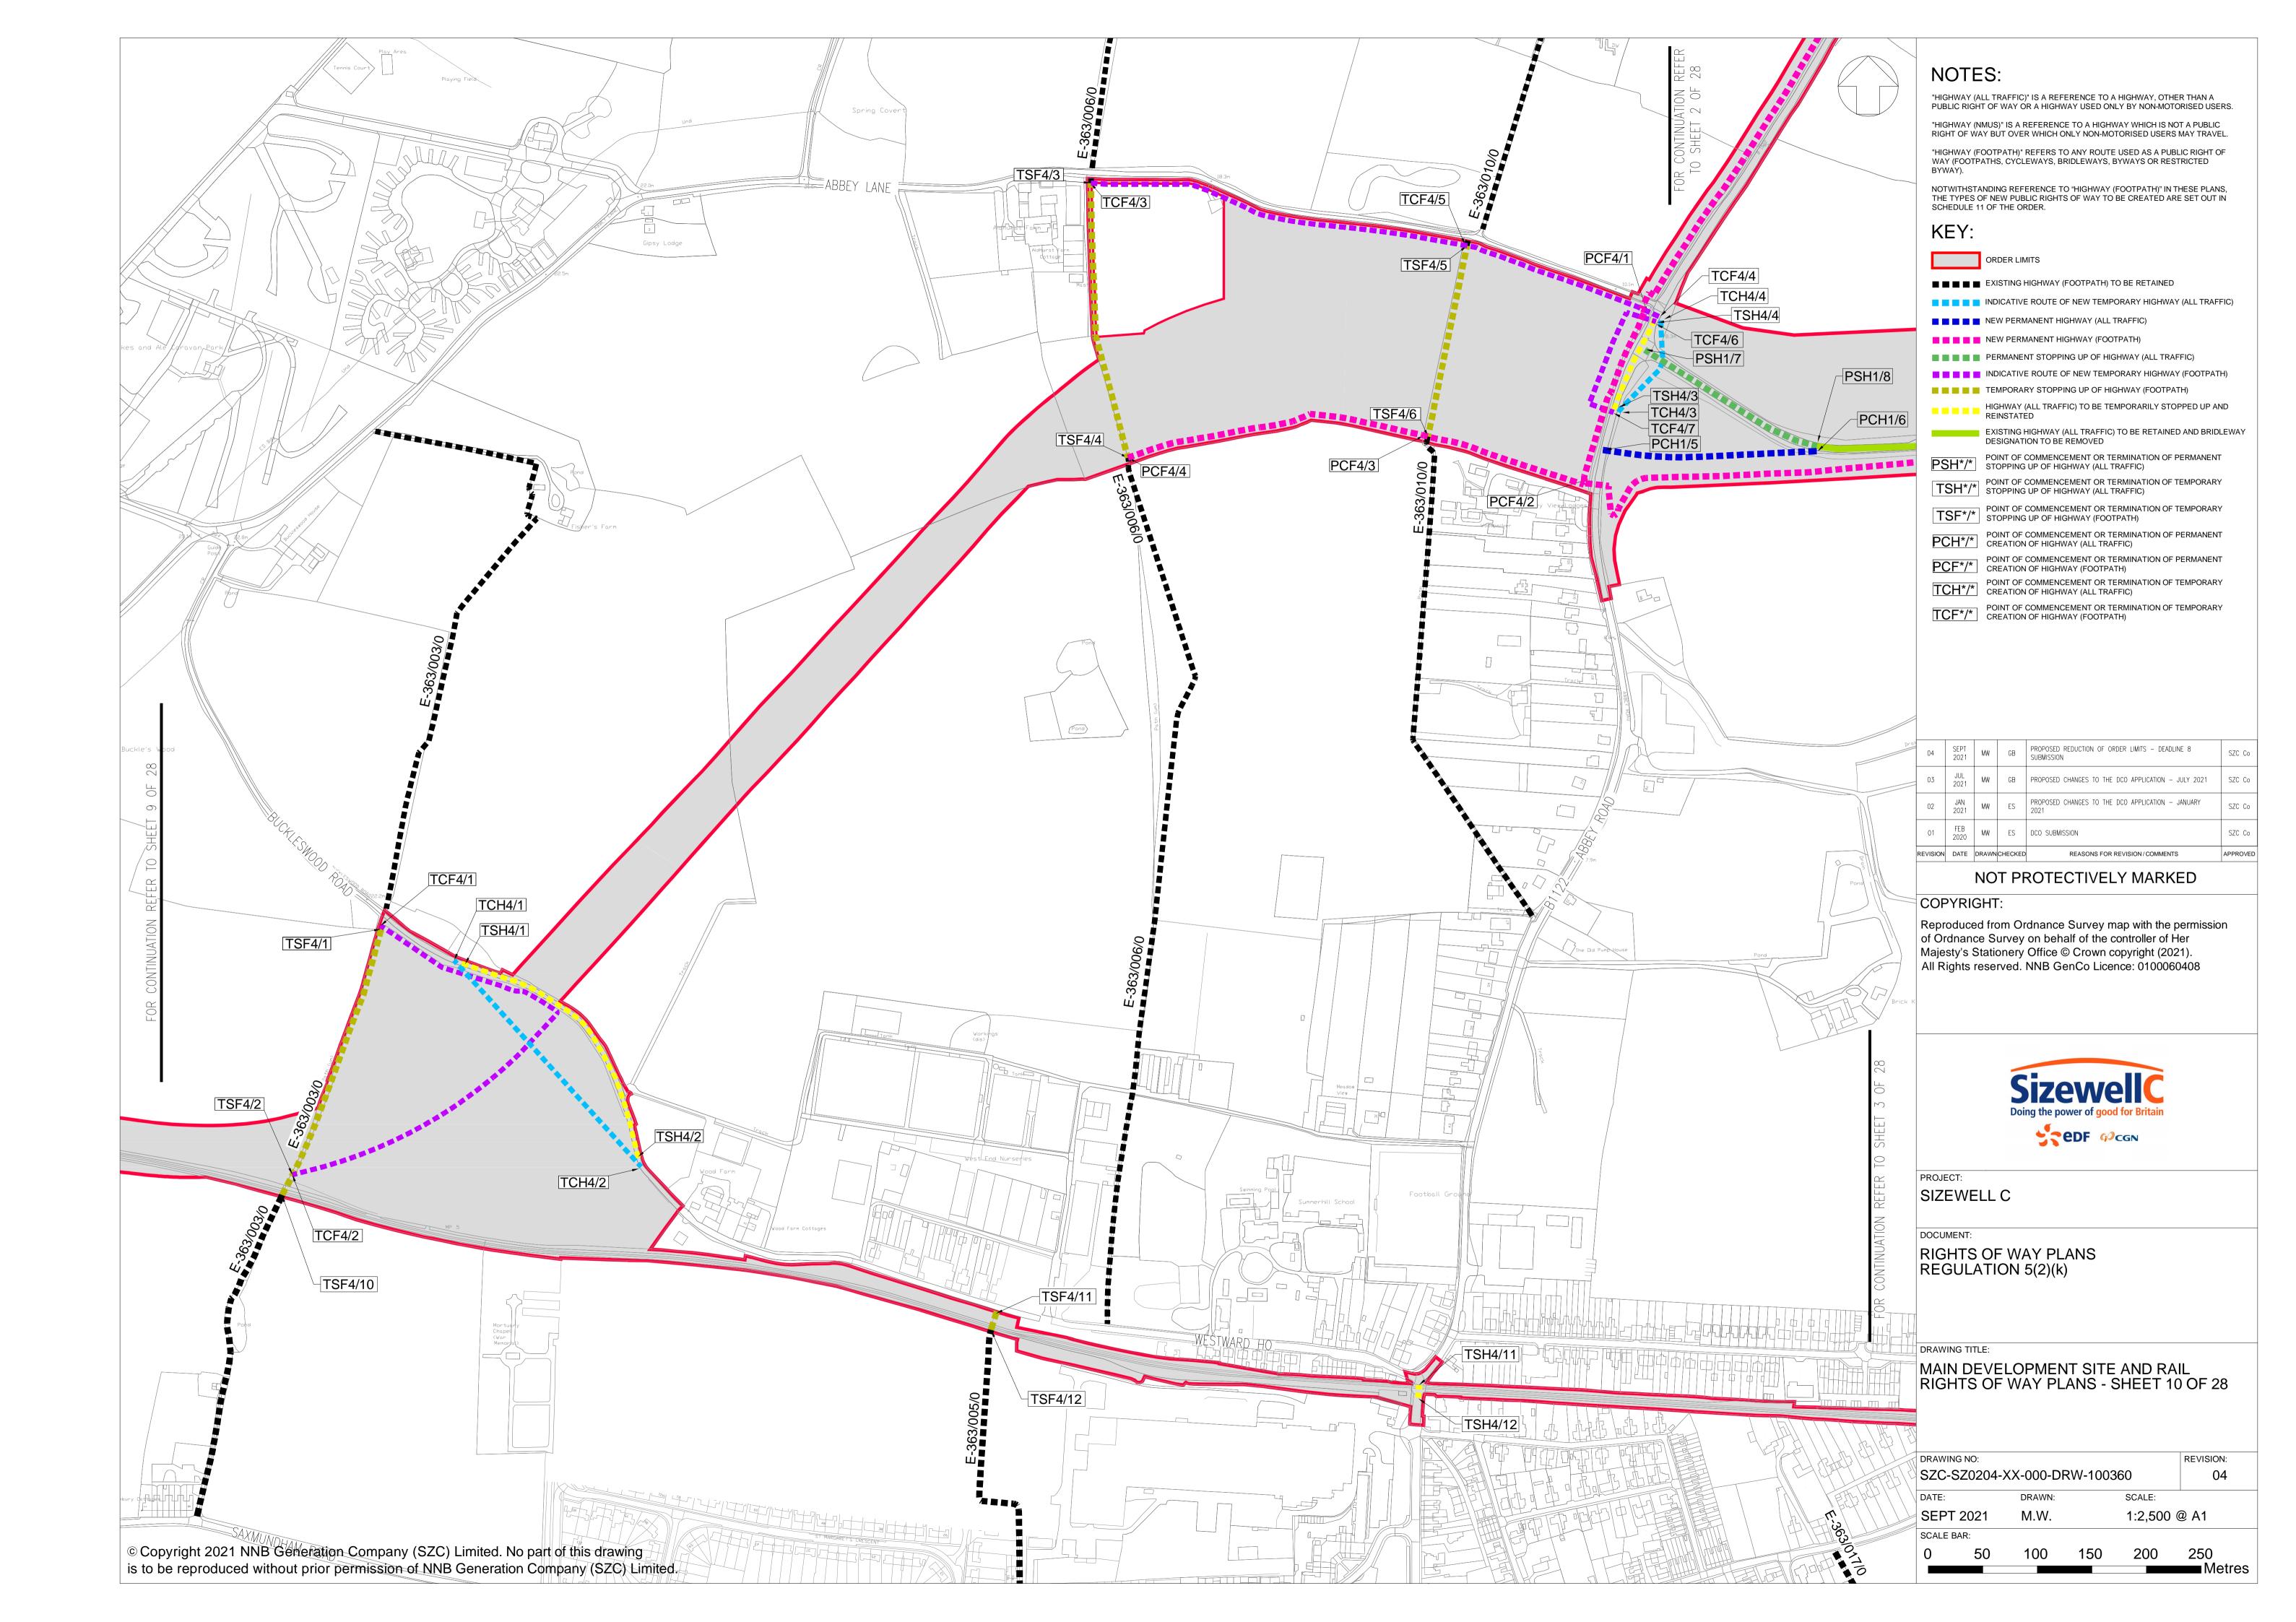

# **Access and Public Rights of Way Plans – For Approval**

| Drawing Number               | Revision | Drawing Title                                                                 | Scale    | Sheet Size |
|------------------------------|----------|-------------------------------------------------------------------------------|----------|------------|
| SZC-SZ0204-XX-000-DRW-100471 | 04       | Rights of Way Plans Overview                                                  | 1:125000 | A1         |
| SZC-SZ0204-XX-000-DRW-100485 | 04       | Rights of Way Key Plan 1                                                      | 1:40000  | A1         |
| SZC-SZ0204-XX-000-DRW-100486 | 02       | Rights of Way Key Plan 2                                                      | 1:40000  | A1         |
| SZC-SZ0704-XX-000-DRW-100513 | 02       | Rights of Way Key Plan 3                                                      | 1:40000  | A1         |
| SZC-SZ0204-XX-000-DRW-100342 | 03       | Main Development Site and Rail Rights of Way Plans - Sheet 1 of 28            | 1:2500   | A1         |
| SZC-SZ0204-XX-000-DRW-100344 | 06       | Main Development Site and Rail Rights of Way Plans - Sheet 2 of 28            | 1:2500   | A1         |
| SZC-SZ0204-XX-000-DRW-100346 | 05       | Main Development Site and Rail Rights of Way Plans - Sheet 3 of 28            | 1:2500   | A1         |
| SZC-SZ0204-XX-000-DRW-100343 | 03       | Main Development Site and Rail Rights of Way Plans - Sheet 4 of 28            | 1:2500   | A1         |
| SZC-SZ0204-XX-000-DRW-100347 | 05       | Main Development Site and Rail Rights of Way Plans - Sheet 5 of 28            | 1:2500   | A1         |
| SZC-SZ0204-XX-000-DRW-100345 | 04       | Main Development Site and Rail Rights of Way Plans - Sheet 6 of 28            | 1:2500   | A1         |
| SZC-SZ0204-XX-000-DRW-100357 | 03       | Main Development Site and Rail Rights of Way Plans - Sheet 7 of 28            | 1:2500   | A1         |
| SZC-SZ0204-XX-000-DRW-100358 | 03       | Main Development Site and Rail Rights of Way Plans - Sheet 8 of 28            | 1:2500   | A1         |
| SZC-SZ0204-XX-000-DRW-100359 | 03       | Main Development Site and Rail Rights of Way Plans - Sheet 9 of 28            | 1:2500   | A1         |
| SZC-SZ0204-XX-000-DRW-100360 | 04       | Main Development Site and Rail Rights of Way Plans - Sheet 10 of 28           | 1:2500   | A1         |
| SZC-SZ0204-XX-000-DRW-100418 | 03       | Sports Facilities Rights of Way Plans - Sheet 11 of 28                        | 1:2500   | A1         |
| SZC-SZ0204-XX-000-DRW-100483 | 03       | Fen Meadow (Halesworth) Rights of Way Plans - Sheet 12 of 28                  | 1:2500   | A1         |
| SZC-SZ0204-XX-000-DRW-100417 | 03       | Fen Meadow (Benhall) Rights of Way Plans - Sheet 13 of 28                     | 1:2500   | A1         |
| SZC-SZ0204-XX-000-DRW-100419 | 03       | Marsh Harrier Habitat Rights of Way Plans - Sheet 14 of 28                    | 1:2500   | A1         |
| SZC-SZ0204-XX-000-DRW-100334 | 04       | Northern Park and Ride Rights of Way Plans - Sheet 15 of 28                   | 1:2500   | A1         |
| SZC-SZ0204-XX-000-DRW-100335 | 03       | Southern Park and Ride Rights of Way Plans - Sheet 16 of 28                   | 1:2500   | A1         |
| SZC-SZ0204-XX-000-DRW-100336 | 06       | Two Village Bypass Rights of Way Plans - Sheet 17 of 28                       | 1:2500   | A1         |
| SZC-SZ0204-XX-000-DRW-100337 | 06       | Two Village Bypass Rights of Way Plans - Sheet 18 of 28                       | 1:2500   | A1         |
| SZC-SZ0204-XX-000-DRW-100338 | 04       | Sizewell Link Road Rights of Way Plans - Sheet 19 of 28                       | 1:2500   | A1         |
| SZC-SZ0204-XX-000-DRW-100339 | 05       | Sizewell Link Road Rights of Way Plans - Sheet 20 of 28                       | 1:2500   | A1         |
| SZC-SZ0204-XX-000-DRW-100340 | 06       | Sizewell Link Road Rights of Way Plans - Sheet 21 of 28                       | 1:2500   | A1         |
| SZC-SZ0204-XX-000-DRW-100341 | 06       | Sizewell Link Road Rights of Way Plans - Sheet 22 of 28                       | 1:2500   | A1         |
| SZC-SZ0204-XX-000-DRW-100354 | 03       | Freight Management Facility Rights of Way Plans - Sheet 23 of 28              | 1:2500   | A1         |
| SZC-SZ0204-XX-000-DRW-100348 | 03       | Yoxford Roundabout Rights of Way Plans - Sheet 24 of 28                       | 1:1250   | A1         |
| SZC-SZ0204-XX-000-DRW-100353 | 03       | A12/B1119 Junction at Saxmundham Rights of Way Plans - Sheet 25 of 28         | 1:1250   | A1         |
| SZC-SZ0204-XX-000-DRW-100350 | 03       | A1094/B1069 Junction South of Knodishall Rights of Way Plans - Sheet 26 of 28 | 1:2500   | A1         |