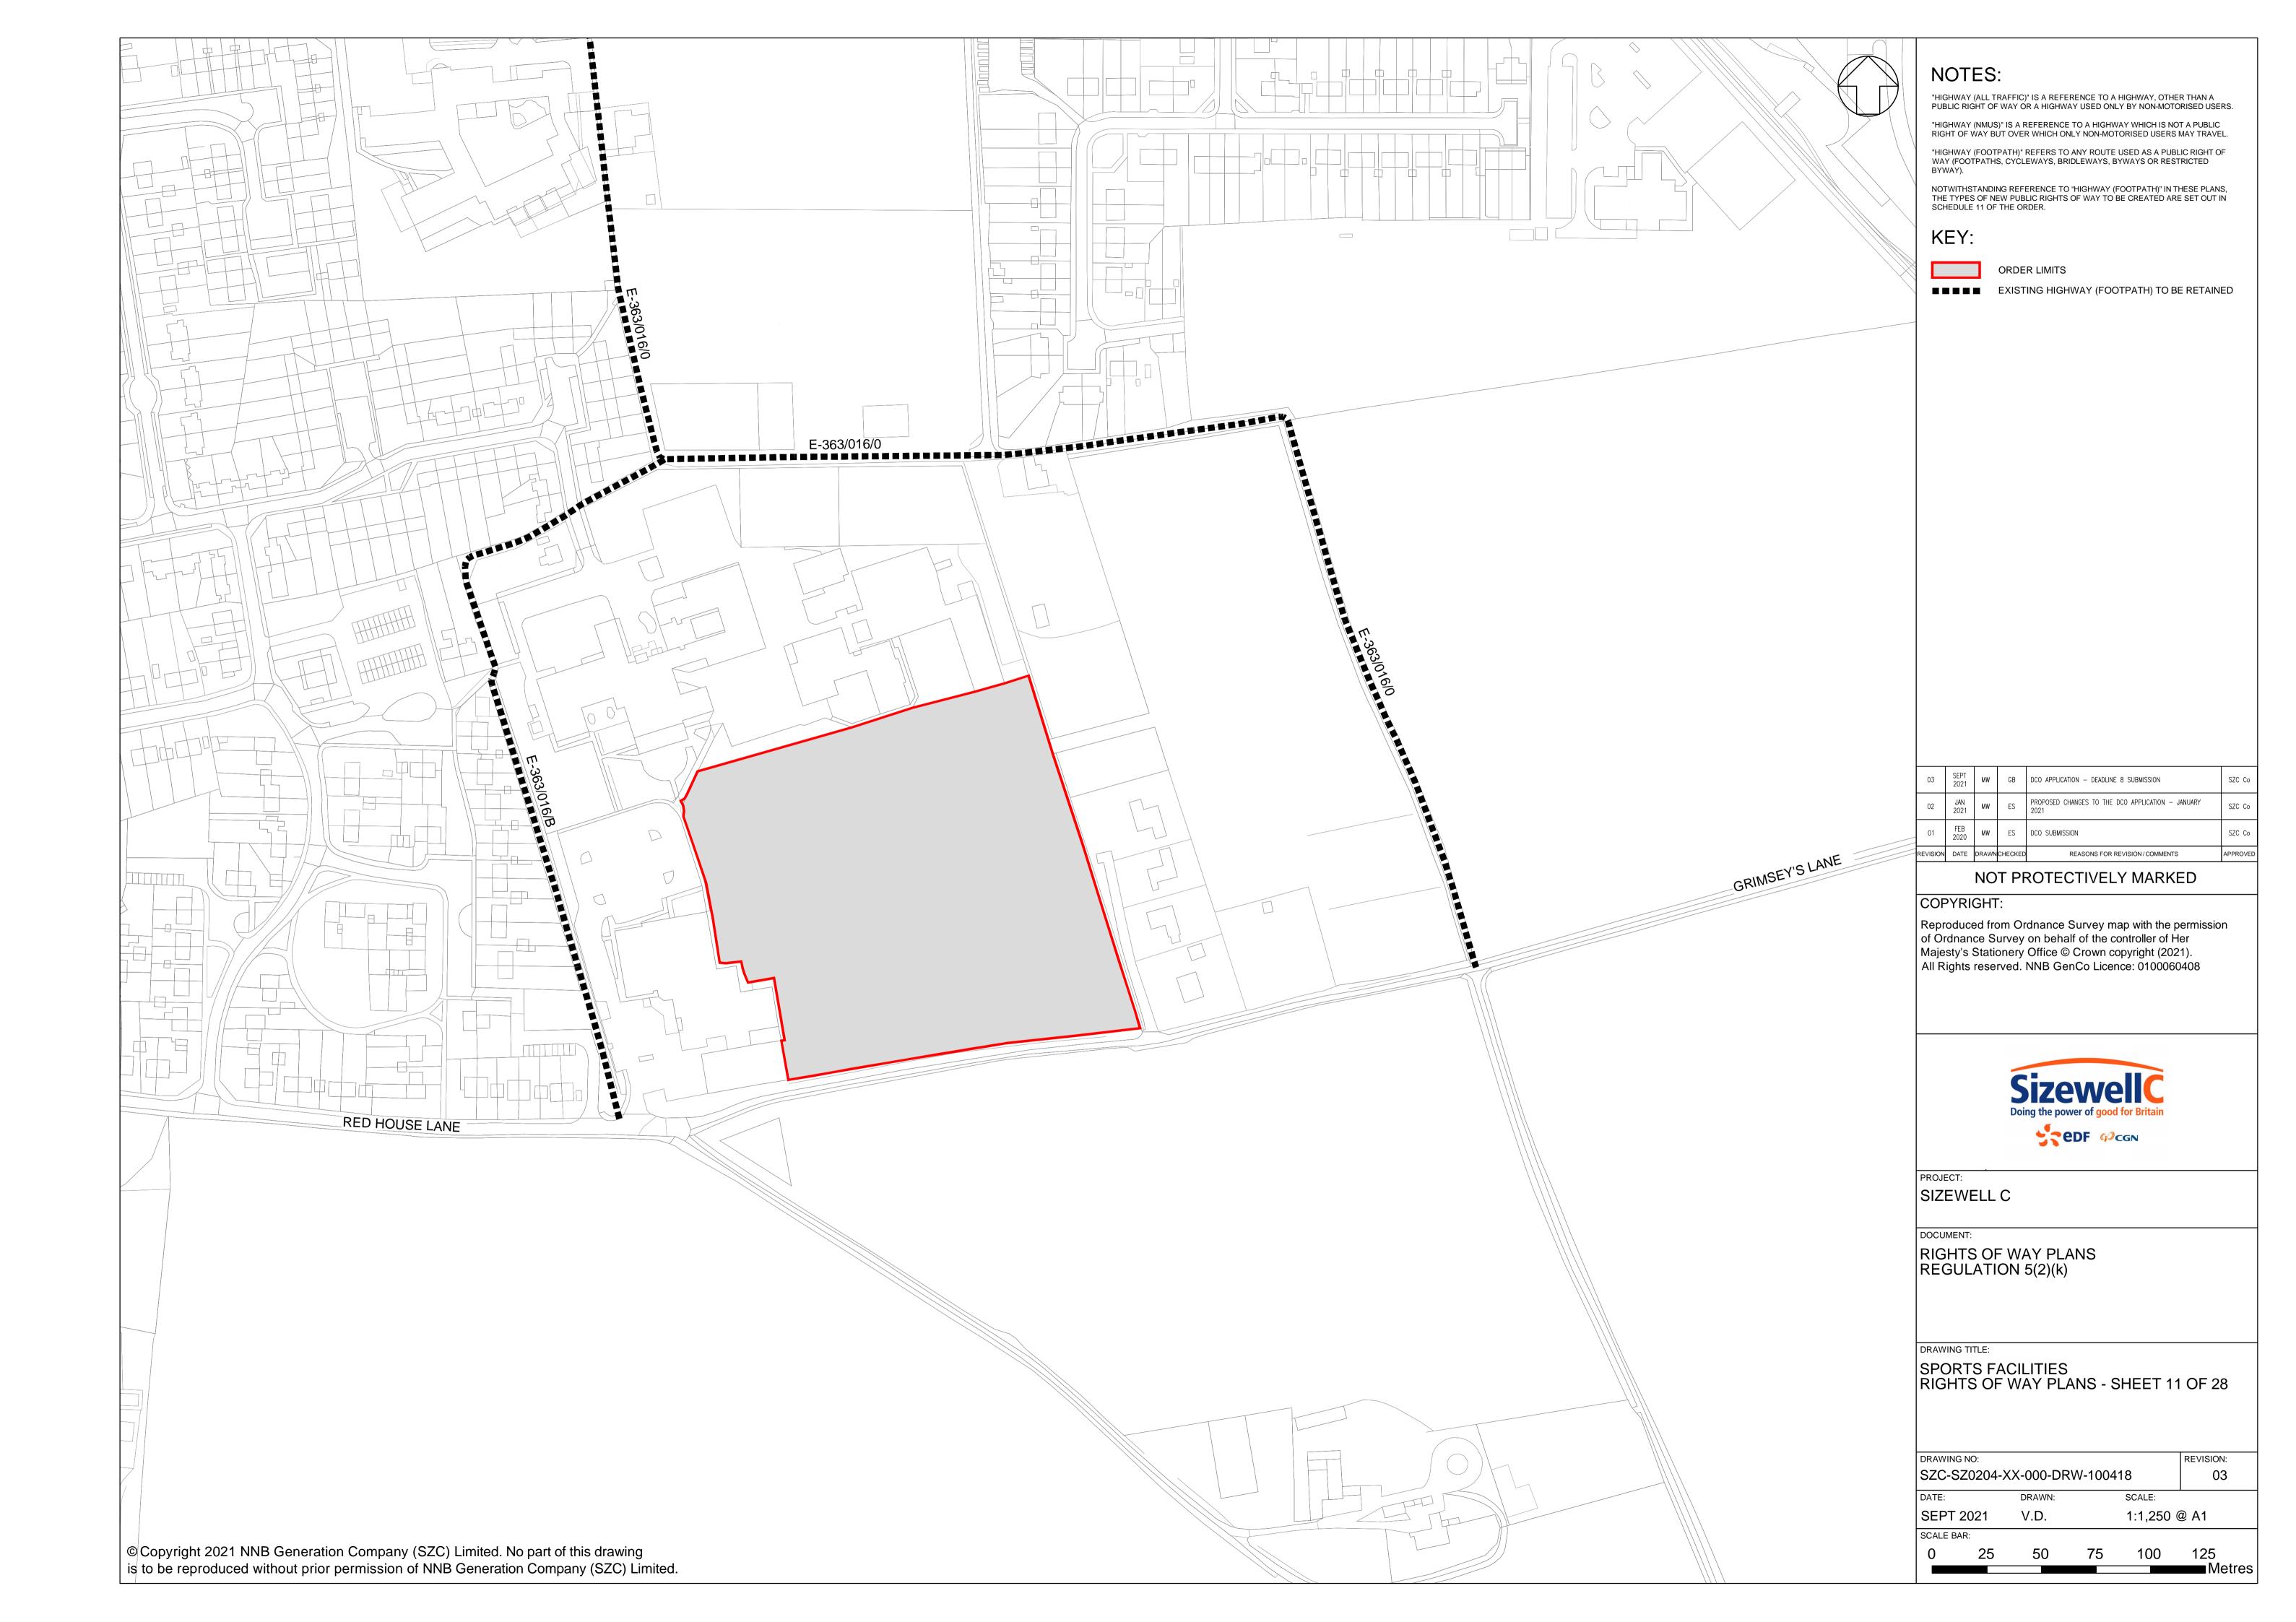

# **Access and Public Rights of Way Plans – For Approval**

| Drawing Number               | Revision | Drawing Title                                                                 | Scale    | Sheet Size |
|------------------------------|----------|-------------------------------------------------------------------------------|----------|------------|
| SZC-SZ0204-XX-000-DRW-100471 | 04       | Rights of Way Plans Overview                                                  | 1:125000 | A1         |
| SZC-SZ0204-XX-000-DRW-100485 | 04       | Rights of Way Key Plan 1                                                      | 1:40000  | A1         |
| SZC-SZ0204-XX-000-DRW-100486 | 02       | Rights of Way Key Plan 2                                                      | 1:40000  | A1         |
| SZC-SZ0704-XX-000-DRW-100513 | 02       | Rights of Way Key Plan 3                                                      | 1:40000  | A1         |
| SZC-SZ0204-XX-000-DRW-100342 | 03       | Main Development Site and Rail Rights of Way Plans - Sheet 1 of 28            | 1:2500   | A1         |
| SZC-SZ0204-XX-000-DRW-100344 | 06       | Main Development Site and Rail Rights of Way Plans - Sheet 2 of 28            | 1:2500   | A1         |
| SZC-SZ0204-XX-000-DRW-100346 | 05       | Main Development Site and Rail Rights of Way Plans - Sheet 3 of 28            | 1:2500   | A1         |
| SZC-SZ0204-XX-000-DRW-100343 | 03       | Main Development Site and Rail Rights of Way Plans - Sheet 4 of 28            | 1:2500   | A1         |
| SZC-SZ0204-XX-000-DRW-100347 | 05       | Main Development Site and Rail Rights of Way Plans - Sheet 5 of 28            | 1:2500   | A1         |
| SZC-SZ0204-XX-000-DRW-100345 | 04       | Main Development Site and Rail Rights of Way Plans - Sheet 6 of 28            | 1:2500   | A1         |
| SZC-SZ0204-XX-000-DRW-100357 | 03       | Main Development Site and Rail Rights of Way Plans - Sheet 7 of 28            | 1:2500   | A1         |
| SZC-SZ0204-XX-000-DRW-100358 | 03       | Main Development Site and Rail Rights of Way Plans - Sheet 8 of 28            | 1:2500   | A1         |
| SZC-SZ0204-XX-000-DRW-100359 | 03       | Main Development Site and Rail Rights of Way Plans - Sheet 9 of 28            | 1:2500   | A1         |
| SZC-SZ0204-XX-000-DRW-100360 | 04       | Main Development Site and Rail Rights of Way Plans - Sheet 10 of 28           | 1:2500   | A1         |
| SZC-SZ0204-XX-000-DRW-100418 | 03       | Sports Facilities Rights of Way Plans - Sheet 11 of 28                        | 1:2500   | A1         |
| SZC-SZ0204-XX-000-DRW-100483 | 03       | Fen Meadow (Halesworth) Rights of Way Plans - Sheet 12 of 28                  | 1:2500   | A1         |
| SZC-SZ0204-XX-000-DRW-100417 | 03       | Fen Meadow (Benhall) Rights of Way Plans - Sheet 13 of 28                     | 1:2500   | A1         |
| SZC-SZ0204-XX-000-DRW-100419 | 03       | Marsh Harrier Habitat Rights of Way Plans - Sheet 14 of 28                    | 1:2500   | A1         |
| SZC-SZ0204-XX-000-DRW-100334 | 04       | Northern Park and Ride Rights of Way Plans - Sheet 15 of 28                   | 1:2500   | A1         |
| SZC-SZ0204-XX-000-DRW-100335 | 03       | Southern Park and Ride Rights of Way Plans - Sheet 16 of 28                   | 1:2500   | A1         |
| SZC-SZ0204-XX-000-DRW-100336 | 06       | Two Village Bypass Rights of Way Plans - Sheet 17 of 28                       | 1:2500   | A1         |
| SZC-SZ0204-XX-000-DRW-100337 | 06       | Two Village Bypass Rights of Way Plans - Sheet 18 of 28                       | 1:2500   | A1         |
| SZC-SZ0204-XX-000-DRW-100338 | 04       | Sizewell Link Road Rights of Way Plans - Sheet 19 of 28                       | 1:2500   | A1         |
| SZC-SZ0204-XX-000-DRW-100339 | 05       | Sizewell Link Road Rights of Way Plans - Sheet 20 of 28                       | 1:2500   | A1         |
| SZC-SZ0204-XX-000-DRW-100340 | 06       | Sizewell Link Road Rights of Way Plans - Sheet 21 of 28                       | 1:2500   | A1         |
| SZC-SZ0204-XX-000-DRW-100341 | 06       | Sizewell Link Road Rights of Way Plans - Sheet 22 of 28                       | 1:2500   | A1         |
| SZC-SZ0204-XX-000-DRW-100354 | 03       | Freight Management Facility Rights of Way Plans - Sheet 23 of 28              | 1:2500   | A1         |
| SZC-SZ0204-XX-000-DRW-100348 | 03       | Yoxford Roundabout Rights of Way Plans - Sheet 24 of 28                       | 1:1250   | A1         |
| SZC-SZ0204-XX-000-DRW-100353 | 03       | A12/B1119 Junction at Saxmundham Rights of Way Plans - Sheet 25 of 28         | 1:1250   | A1         |
| SZC-SZ0204-XX-000-DRW-100350 | 03       | A1094/B1069 Junction South of Knodishall Rights of Way Plans - Sheet 26 of 28 | 1:2500   | A1         |