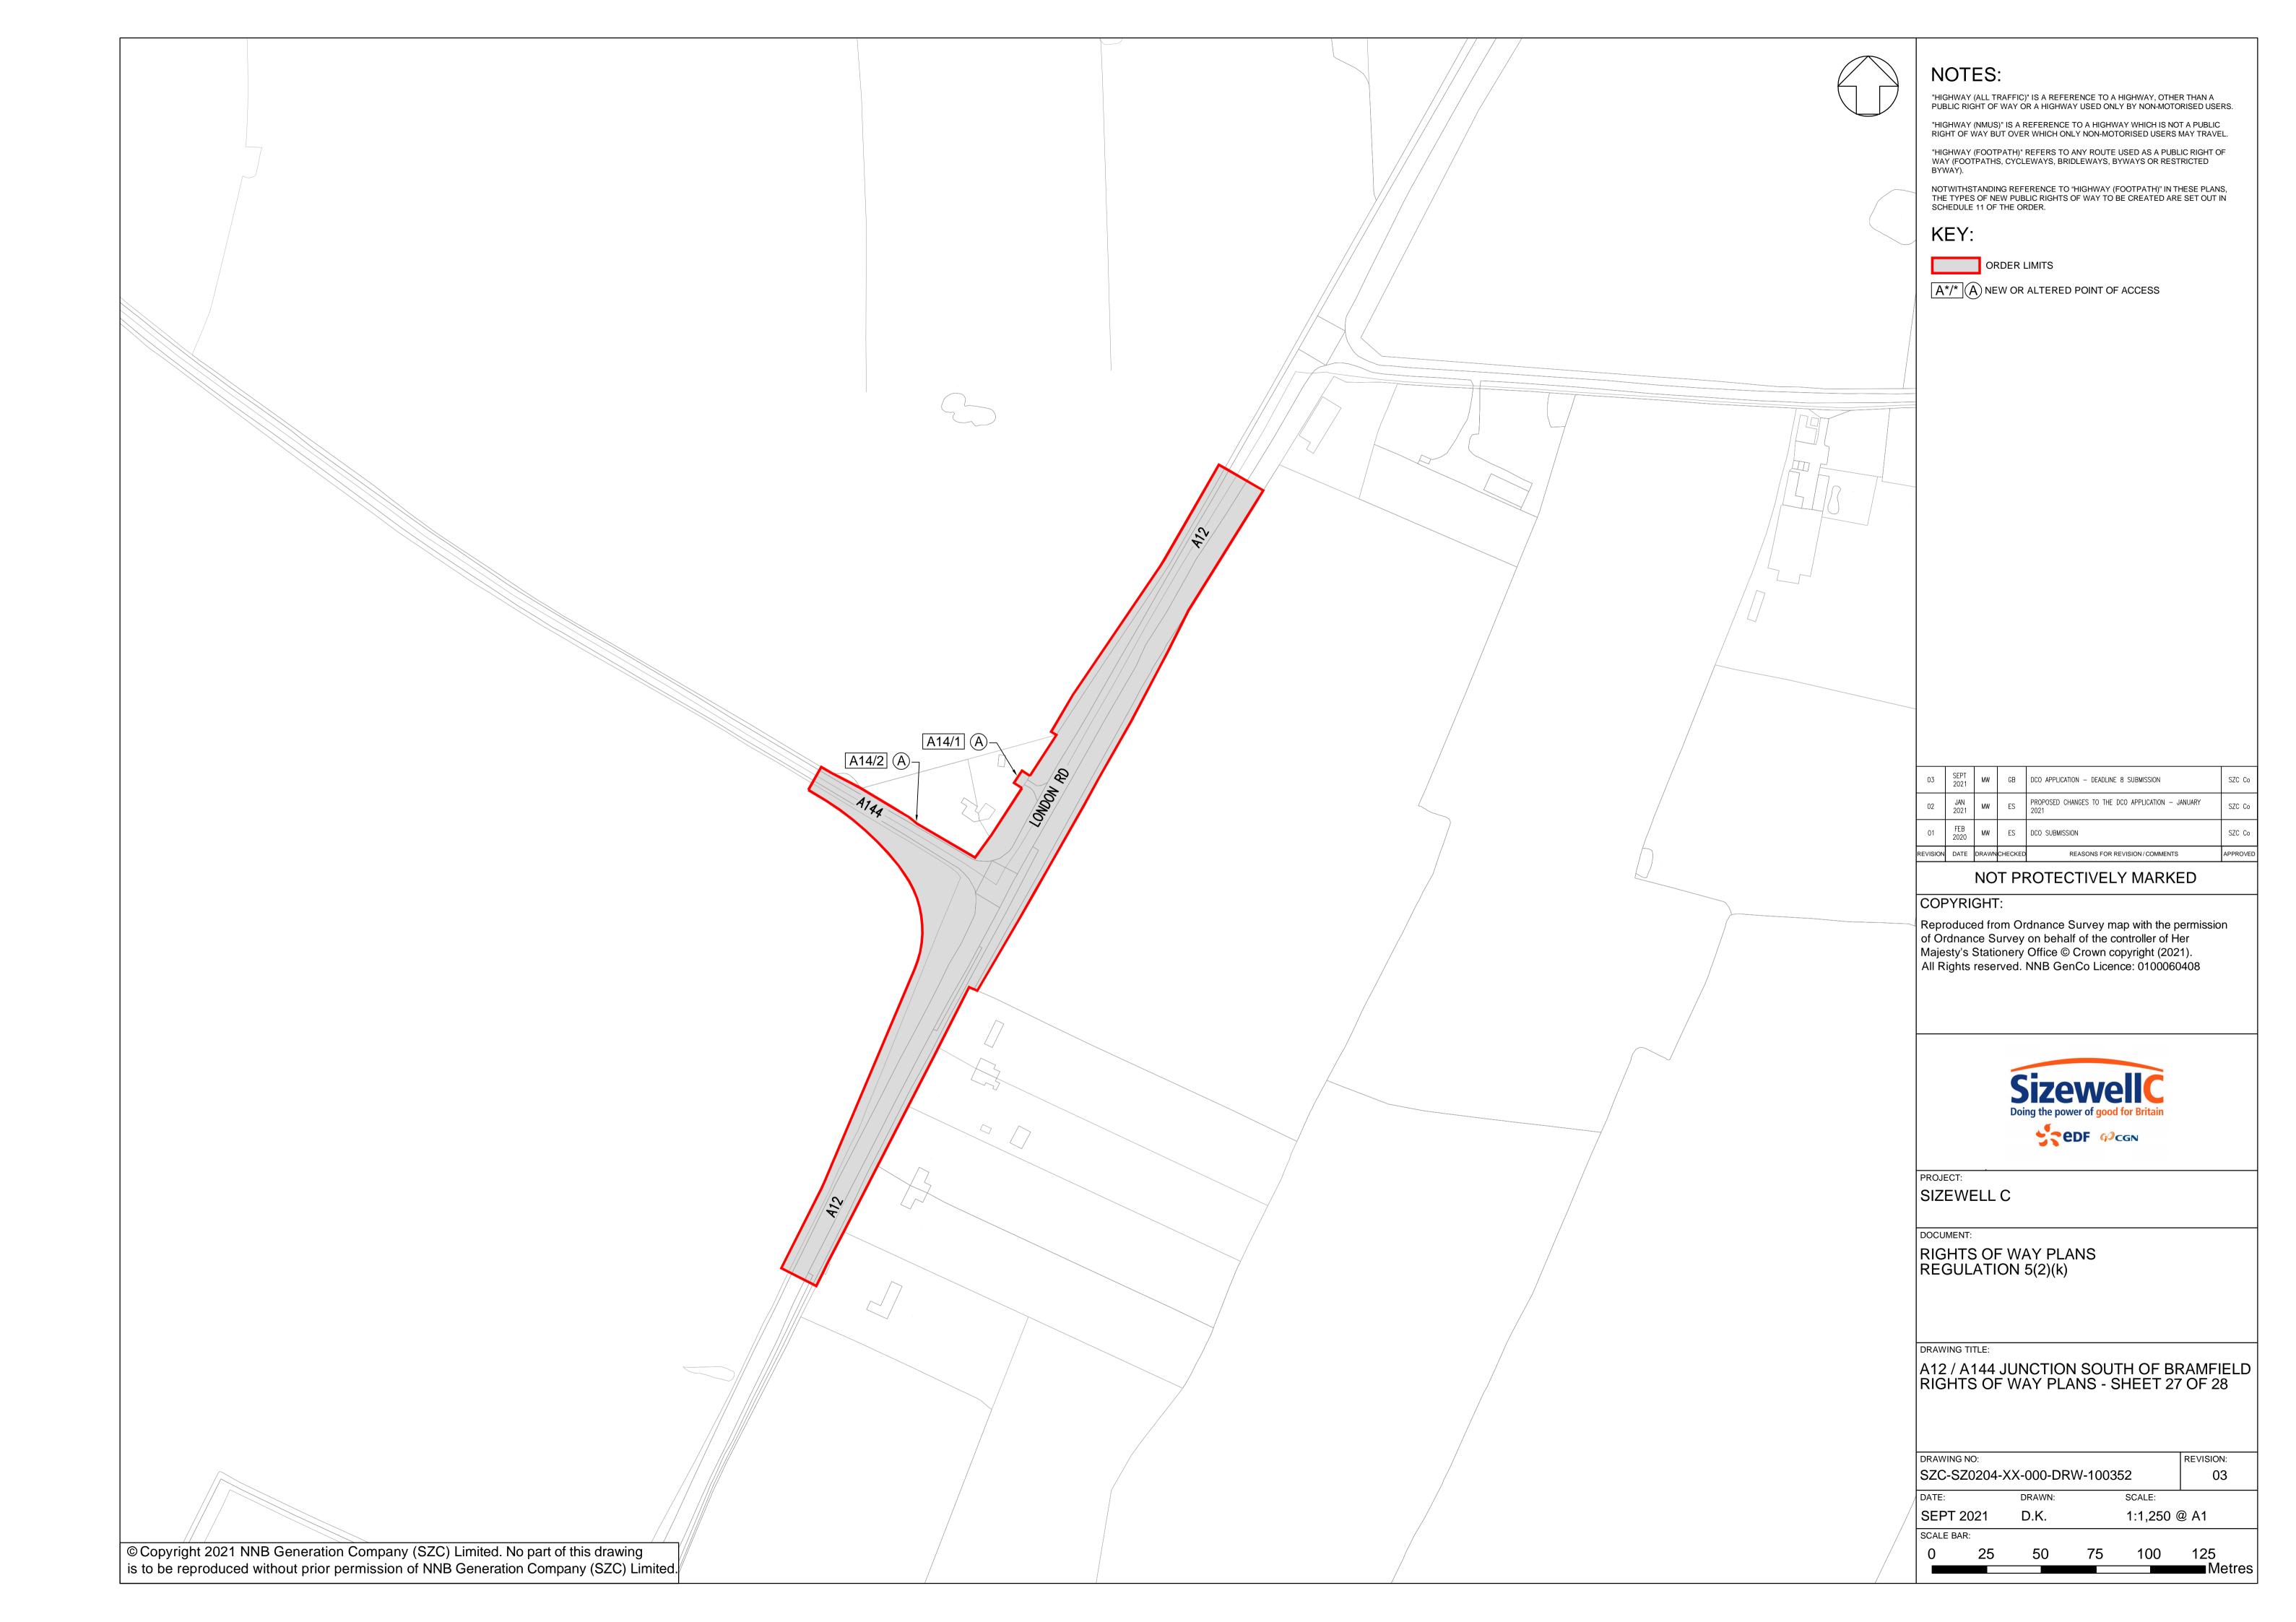

## **Access and Public Rights of Way Plans – For Approval**

| Drawing Number               | Revision | Drawing Title                                                               | Scale  | Sheet Size |
|------------------------------|----------|-----------------------------------------------------------------------------|--------|------------|
| SZC-SZ0204-XX-000-DRW-100352 | 03       | A12 / A144 Junction South of Bramfield Rights of Way Plans - Sheet 27 of 28 | 1:1250 | A1         |
| SZC-SZ0704-XX-000-DRW-100355 | 02       | Pakenham Fen Meadow Rights of Way Plans - Sheet 28 of 28                    | 1:5000 | A1         |