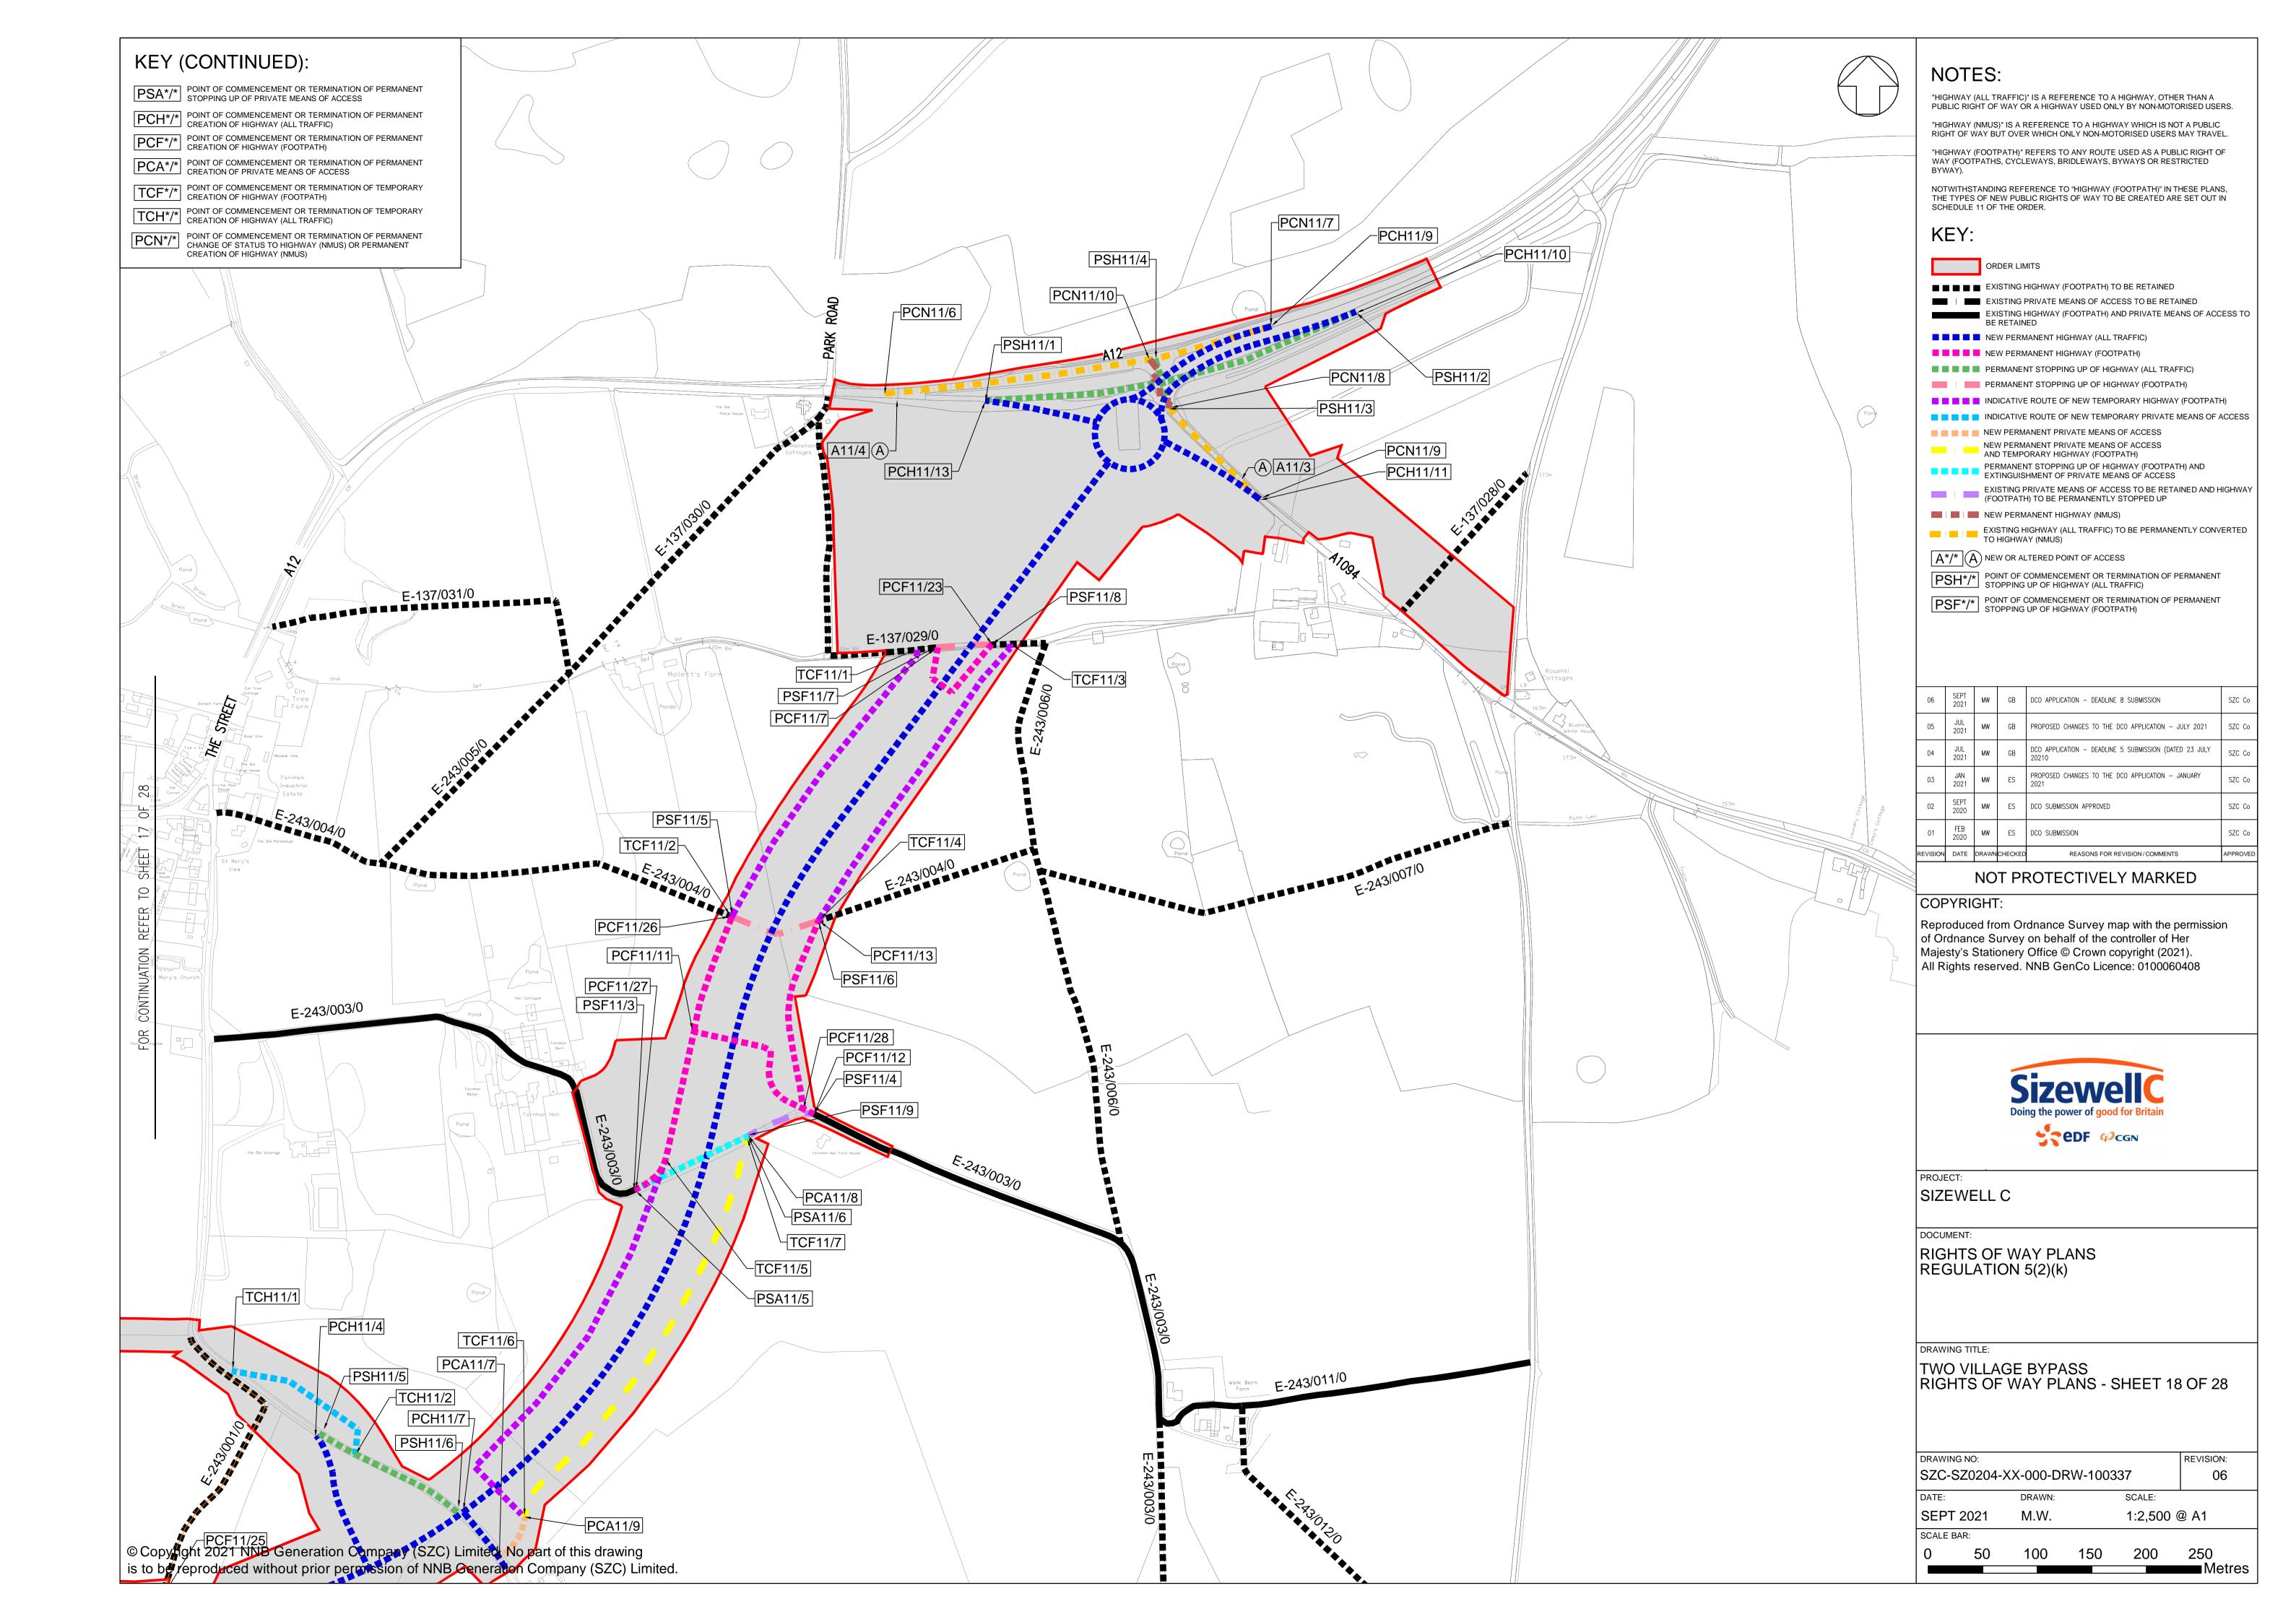

# **Access and Public Rights of Way Plans – For Approval**

| Drawing Number               | Revision | Drawing Title                                                                 | Scale    | Sheet Size |
|------------------------------|----------|-------------------------------------------------------------------------------|----------|------------|
| SZC-SZ0204-XX-000-DRW-100471 | 04       | Rights of Way Plans Overview                                                  | 1:125000 | A1         |
| SZC-SZ0204-XX-000-DRW-100485 | 04       | Rights of Way Key Plan 1                                                      | 1:40000  | A1         |
| SZC-SZ0204-XX-000-DRW-100486 | 02       | Rights of Way Key Plan 2                                                      | 1:40000  | A1         |
| SZC-SZ0704-XX-000-DRW-100513 | 02       | Rights of Way Key Plan 3                                                      | 1:40000  | A1         |
| SZC-SZ0204-XX-000-DRW-100342 | 03       | Main Development Site and Rail Rights of Way Plans - Sheet 1 of 28            | 1:2500   | A1         |
| SZC-SZ0204-XX-000-DRW-100344 | 06       | Main Development Site and Rail Rights of Way Plans - Sheet 2 of 28            | 1:2500   | A1         |
| SZC-SZ0204-XX-000-DRW-100346 | 05       | Main Development Site and Rail Rights of Way Plans - Sheet 3 of 28            | 1:2500   | A1         |
| SZC-SZ0204-XX-000-DRW-100343 | 03       | Main Development Site and Rail Rights of Way Plans - Sheet 4 of 28            | 1:2500   | A1         |
| SZC-SZ0204-XX-000-DRW-100347 | 05       | Main Development Site and Rail Rights of Way Plans - Sheet 5 of 28            | 1:2500   | A1         |
| SZC-SZ0204-XX-000-DRW-100345 | 04       | Main Development Site and Rail Rights of Way Plans - Sheet 6 of 28            | 1:2500   | A1         |
| SZC-SZ0204-XX-000-DRW-100357 | 03       | Main Development Site and Rail Rights of Way Plans - Sheet 7 of 28            | 1:2500   | A1         |
| SZC-SZ0204-XX-000-DRW-100358 | 03       | Main Development Site and Rail Rights of Way Plans - Sheet 8 of 28            | 1:2500   | A1         |
| SZC-SZ0204-XX-000-DRW-100359 | 03       | Main Development Site and Rail Rights of Way Plans - Sheet 9 of 28            | 1:2500   | A1         |
| SZC-SZ0204-XX-000-DRW-100360 | 04       | Main Development Site and Rail Rights of Way Plans - Sheet 10 of 28           | 1:2500   | A1         |
| SZC-SZ0204-XX-000-DRW-100418 | 03       | Sports Facilities Rights of Way Plans - Sheet 11 of 28                        | 1:2500   | A1         |
| SZC-SZ0204-XX-000-DRW-100483 | 03       | Fen Meadow (Halesworth) Rights of Way Plans - Sheet 12 of 28                  | 1:2500   | A1         |
| SZC-SZ0204-XX-000-DRW-100417 | 03       | Fen Meadow (Benhall) Rights of Way Plans - Sheet 13 of 28                     | 1:2500   | A1         |
| SZC-SZ0204-XX-000-DRW-100419 | 03       | Marsh Harrier Habitat Rights of Way Plans - Sheet 14 of 28                    | 1:2500   | A1         |
| SZC-SZ0204-XX-000-DRW-100334 | 04       | Northern Park and Ride Rights of Way Plans - Sheet 15 of 28                   | 1:2500   | A1         |
| SZC-SZ0204-XX-000-DRW-100335 | 03       | Southern Park and Ride Rights of Way Plans - Sheet 16 of 28                   | 1:2500   | A1         |
| SZC-SZ0204-XX-000-DRW-100336 | 06       | Two Village Bypass Rights of Way Plans - Sheet 17 of 28                       | 1:2500   | A1         |
| SZC-SZ0204-XX-000-DRW-100337 | 06       | Two Village Bypass Rights of Way Plans - Sheet 18 of 28                       | 1:2500   | A1         |
| SZC-SZ0204-XX-000-DRW-100338 | 04       | Sizewell Link Road Rights of Way Plans - Sheet 19 of 28                       | 1:2500   | A1         |
| SZC-SZ0204-XX-000-DRW-100339 | 05       | Sizewell Link Road Rights of Way Plans - Sheet 20 of 28                       | 1:2500   | A1         |
| SZC-SZ0204-XX-000-DRW-100340 | 06       | Sizewell Link Road Rights of Way Plans - Sheet 21 of 28                       | 1:2500   | A1         |
| SZC-SZ0204-XX-000-DRW-100341 | 06       | Sizewell Link Road Rights of Way Plans - Sheet 22 of 28                       | 1:2500   | A1         |
| SZC-SZ0204-XX-000-DRW-100354 | 03       | Freight Management Facility Rights of Way Plans - Sheet 23 of 28              | 1:2500   | A1         |
| SZC-SZ0204-XX-000-DRW-100348 | 03       | Yoxford Roundabout Rights of Way Plans - Sheet 24 of 28                       | 1:1250   | A1         |
| SZC-SZ0204-XX-000-DRW-100353 | 03       | A12/B1119 Junction at Saxmundham Rights of Way Plans - Sheet 25 of 28         | 1:1250   | A1         |
| SZC-SZ0204-XX-000-DRW-100350 | 03       | A1094/B1069 Junction South of Knodishall Rights of Way Plans - Sheet 26 of 28 | 1:2500   | A1         |