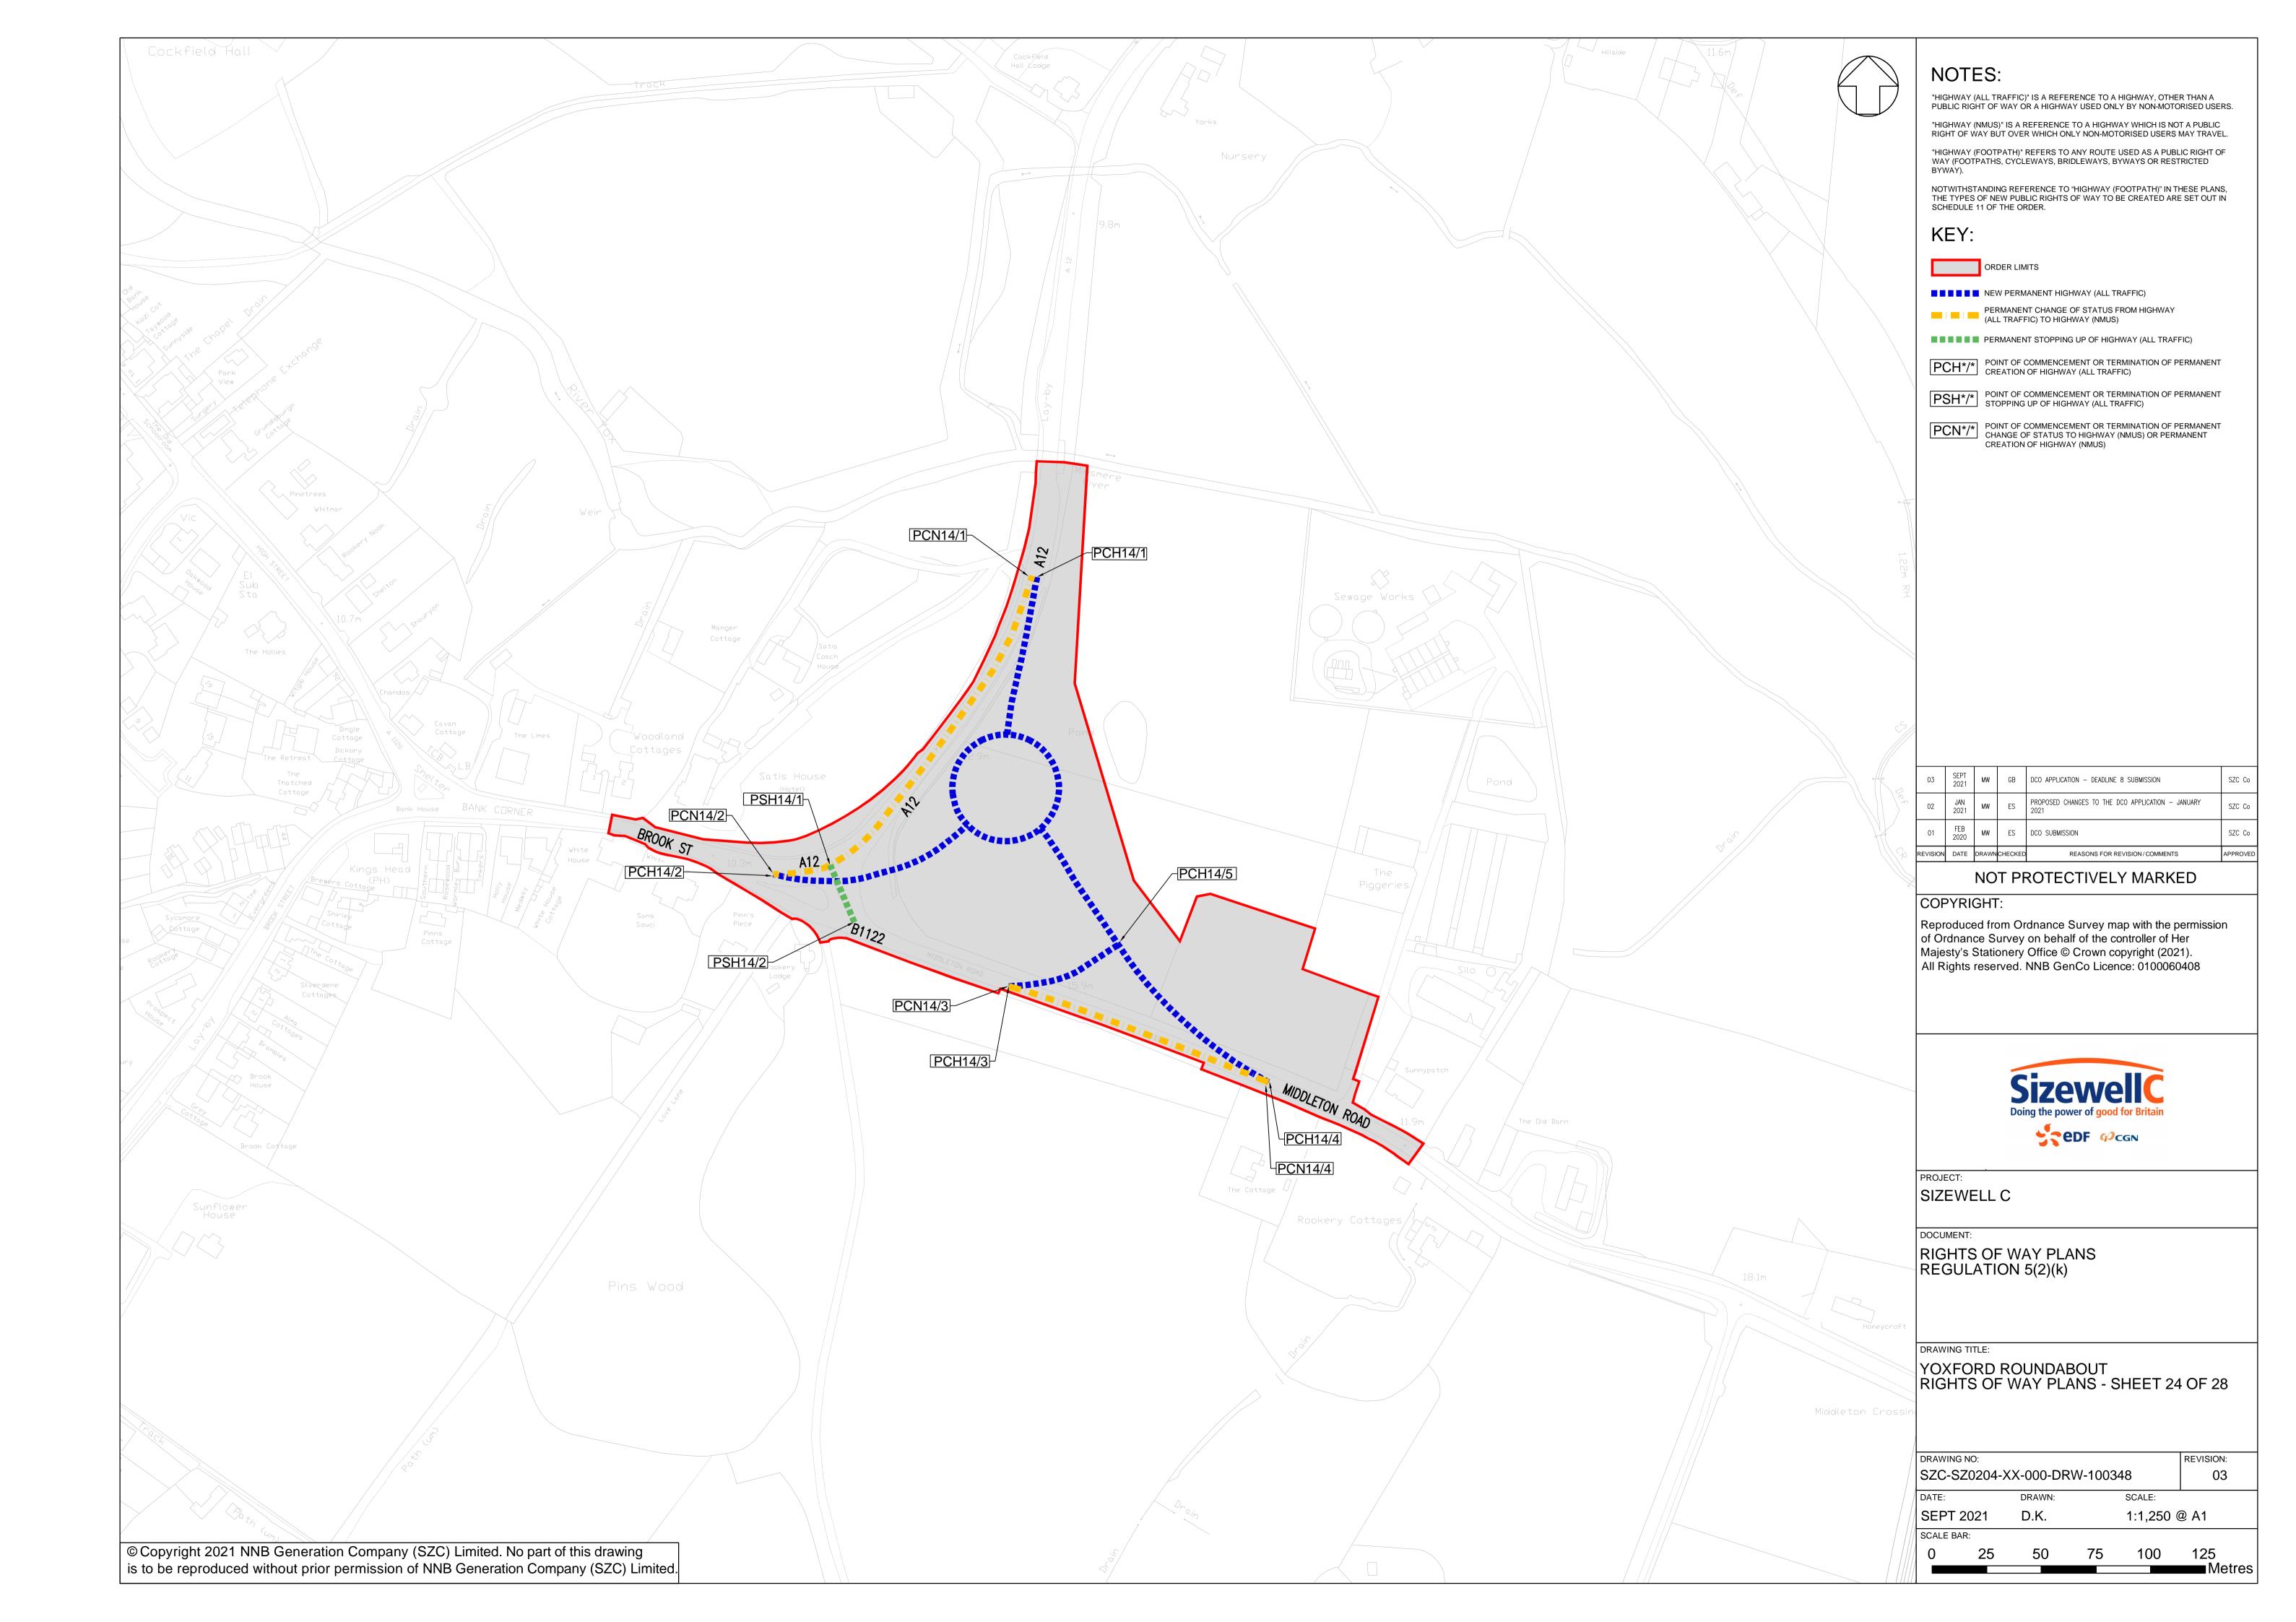

# **Access and Public Rights of Way Plans – For Approval**

| Drawing Number               | Revision | Drawing Title                                                                 | Scale    | Sheet Size |
|------------------------------|----------|-------------------------------------------------------------------------------|----------|------------|
| SZC-SZ0204-XX-000-DRW-100471 | 04       | Rights of Way Plans Overview                                                  | 1:125000 | A1         |
| SZC-SZ0204-XX-000-DRW-100485 | 04       | Rights of Way Key Plan 1                                                      | 1:40000  | A1         |
| SZC-SZ0204-XX-000-DRW-100486 | 02       | Rights of Way Key Plan 2                                                      | 1:40000  | A1         |
| SZC-SZ0704-XX-000-DRW-100513 | 02       | Rights of Way Key Plan 3                                                      | 1:40000  | A1         |
| SZC-SZ0204-XX-000-DRW-100342 | 03       | Main Development Site and Rail Rights of Way Plans - Sheet 1 of 28            | 1:2500   | A1         |
| SZC-SZ0204-XX-000-DRW-100344 | 06       | Main Development Site and Rail Rights of Way Plans - Sheet 2 of 28            | 1:2500   | A1         |
| SZC-SZ0204-XX-000-DRW-100346 | 05       | Main Development Site and Rail Rights of Way Plans - Sheet 3 of 28            | 1:2500   | A1         |
| SZC-SZ0204-XX-000-DRW-100343 | 03       | Main Development Site and Rail Rights of Way Plans - Sheet 4 of 28            | 1:2500   | A1         |
| SZC-SZ0204-XX-000-DRW-100347 | 05       | Main Development Site and Rail Rights of Way Plans - Sheet 5 of 28            | 1:2500   | A1         |
| SZC-SZ0204-XX-000-DRW-100345 | 04       | Main Development Site and Rail Rights of Way Plans - Sheet 6 of 28            | 1:2500   | A1         |
| SZC-SZ0204-XX-000-DRW-100357 | 03       | Main Development Site and Rail Rights of Way Plans - Sheet 7 of 28            | 1:2500   | A1         |
| SZC-SZ0204-XX-000-DRW-100358 | 03       | Main Development Site and Rail Rights of Way Plans - Sheet 8 of 28            | 1:2500   | A1         |
| SZC-SZ0204-XX-000-DRW-100359 | 03       | Main Development Site and Rail Rights of Way Plans - Sheet 9 of 28            | 1:2500   | A1         |
| SZC-SZ0204-XX-000-DRW-100360 | 04       | Main Development Site and Rail Rights of Way Plans - Sheet 10 of 28           | 1:2500   | A1         |
| SZC-SZ0204-XX-000-DRW-100418 | 03       | Sports Facilities Rights of Way Plans - Sheet 11 of 28                        | 1:2500   | A1         |
| SZC-SZ0204-XX-000-DRW-100483 | 03       | Fen Meadow (Halesworth) Rights of Way Plans - Sheet 12 of 28                  | 1:2500   | A1         |
| SZC-SZ0204-XX-000-DRW-100417 | 03       | Fen Meadow (Benhall) Rights of Way Plans - Sheet 13 of 28                     | 1:2500   | A1         |
| SZC-SZ0204-XX-000-DRW-100419 | 03       | Marsh Harrier Habitat Rights of Way Plans - Sheet 14 of 28                    | 1:2500   | A1         |
| SZC-SZ0204-XX-000-DRW-100334 | 04       | Northern Park and Ride Rights of Way Plans - Sheet 15 of 28                   | 1:2500   | A1         |
| SZC-SZ0204-XX-000-DRW-100335 | 03       | Southern Park and Ride Rights of Way Plans - Sheet 16 of 28                   | 1:2500   | A1         |
| SZC-SZ0204-XX-000-DRW-100336 | 06       | Two Village Bypass Rights of Way Plans - Sheet 17 of 28                       | 1:2500   | A1         |
| SZC-SZ0204-XX-000-DRW-100337 | 06       | Two Village Bypass Rights of Way Plans - Sheet 18 of 28                       | 1:2500   | A1         |
| SZC-SZ0204-XX-000-DRW-100338 | 04       | Sizewell Link Road Rights of Way Plans - Sheet 19 of 28                       | 1:2500   | A1         |
| SZC-SZ0204-XX-000-DRW-100339 | 05       | Sizewell Link Road Rights of Way Plans - Sheet 20 of 28                       | 1:2500   | A1         |
| SZC-SZ0204-XX-000-DRW-100340 | 06       | Sizewell Link Road Rights of Way Plans - Sheet 21 of 28                       | 1:2500   | A1         |
| SZC-SZ0204-XX-000-DRW-100341 | 06       | Sizewell Link Road Rights of Way Plans - Sheet 22 of 28                       | 1:2500   | A1         |
| SZC-SZ0204-XX-000-DRW-100354 | 03       | Freight Management Facility Rights of Way Plans - Sheet 23 of 28              | 1:2500   | A1         |
| SZC-SZ0204-XX-000-DRW-100348 | 03       | Yoxford Roundabout Rights of Way Plans - Sheet 24 of 28                       | 1:1250   | A1         |
| SZC-SZ0204-XX-000-DRW-100353 | 03       | A12/B1119 Junction at Saxmundham Rights of Way Plans - Sheet 25 of 28         | 1:1250   | A1         |
| SZC-SZ0204-XX-000-DRW-100350 | 03       | A1094/B1069 Junction South of Knodishall Rights of Way Plans - Sheet 26 of 28 | 1:2500   | A1         |