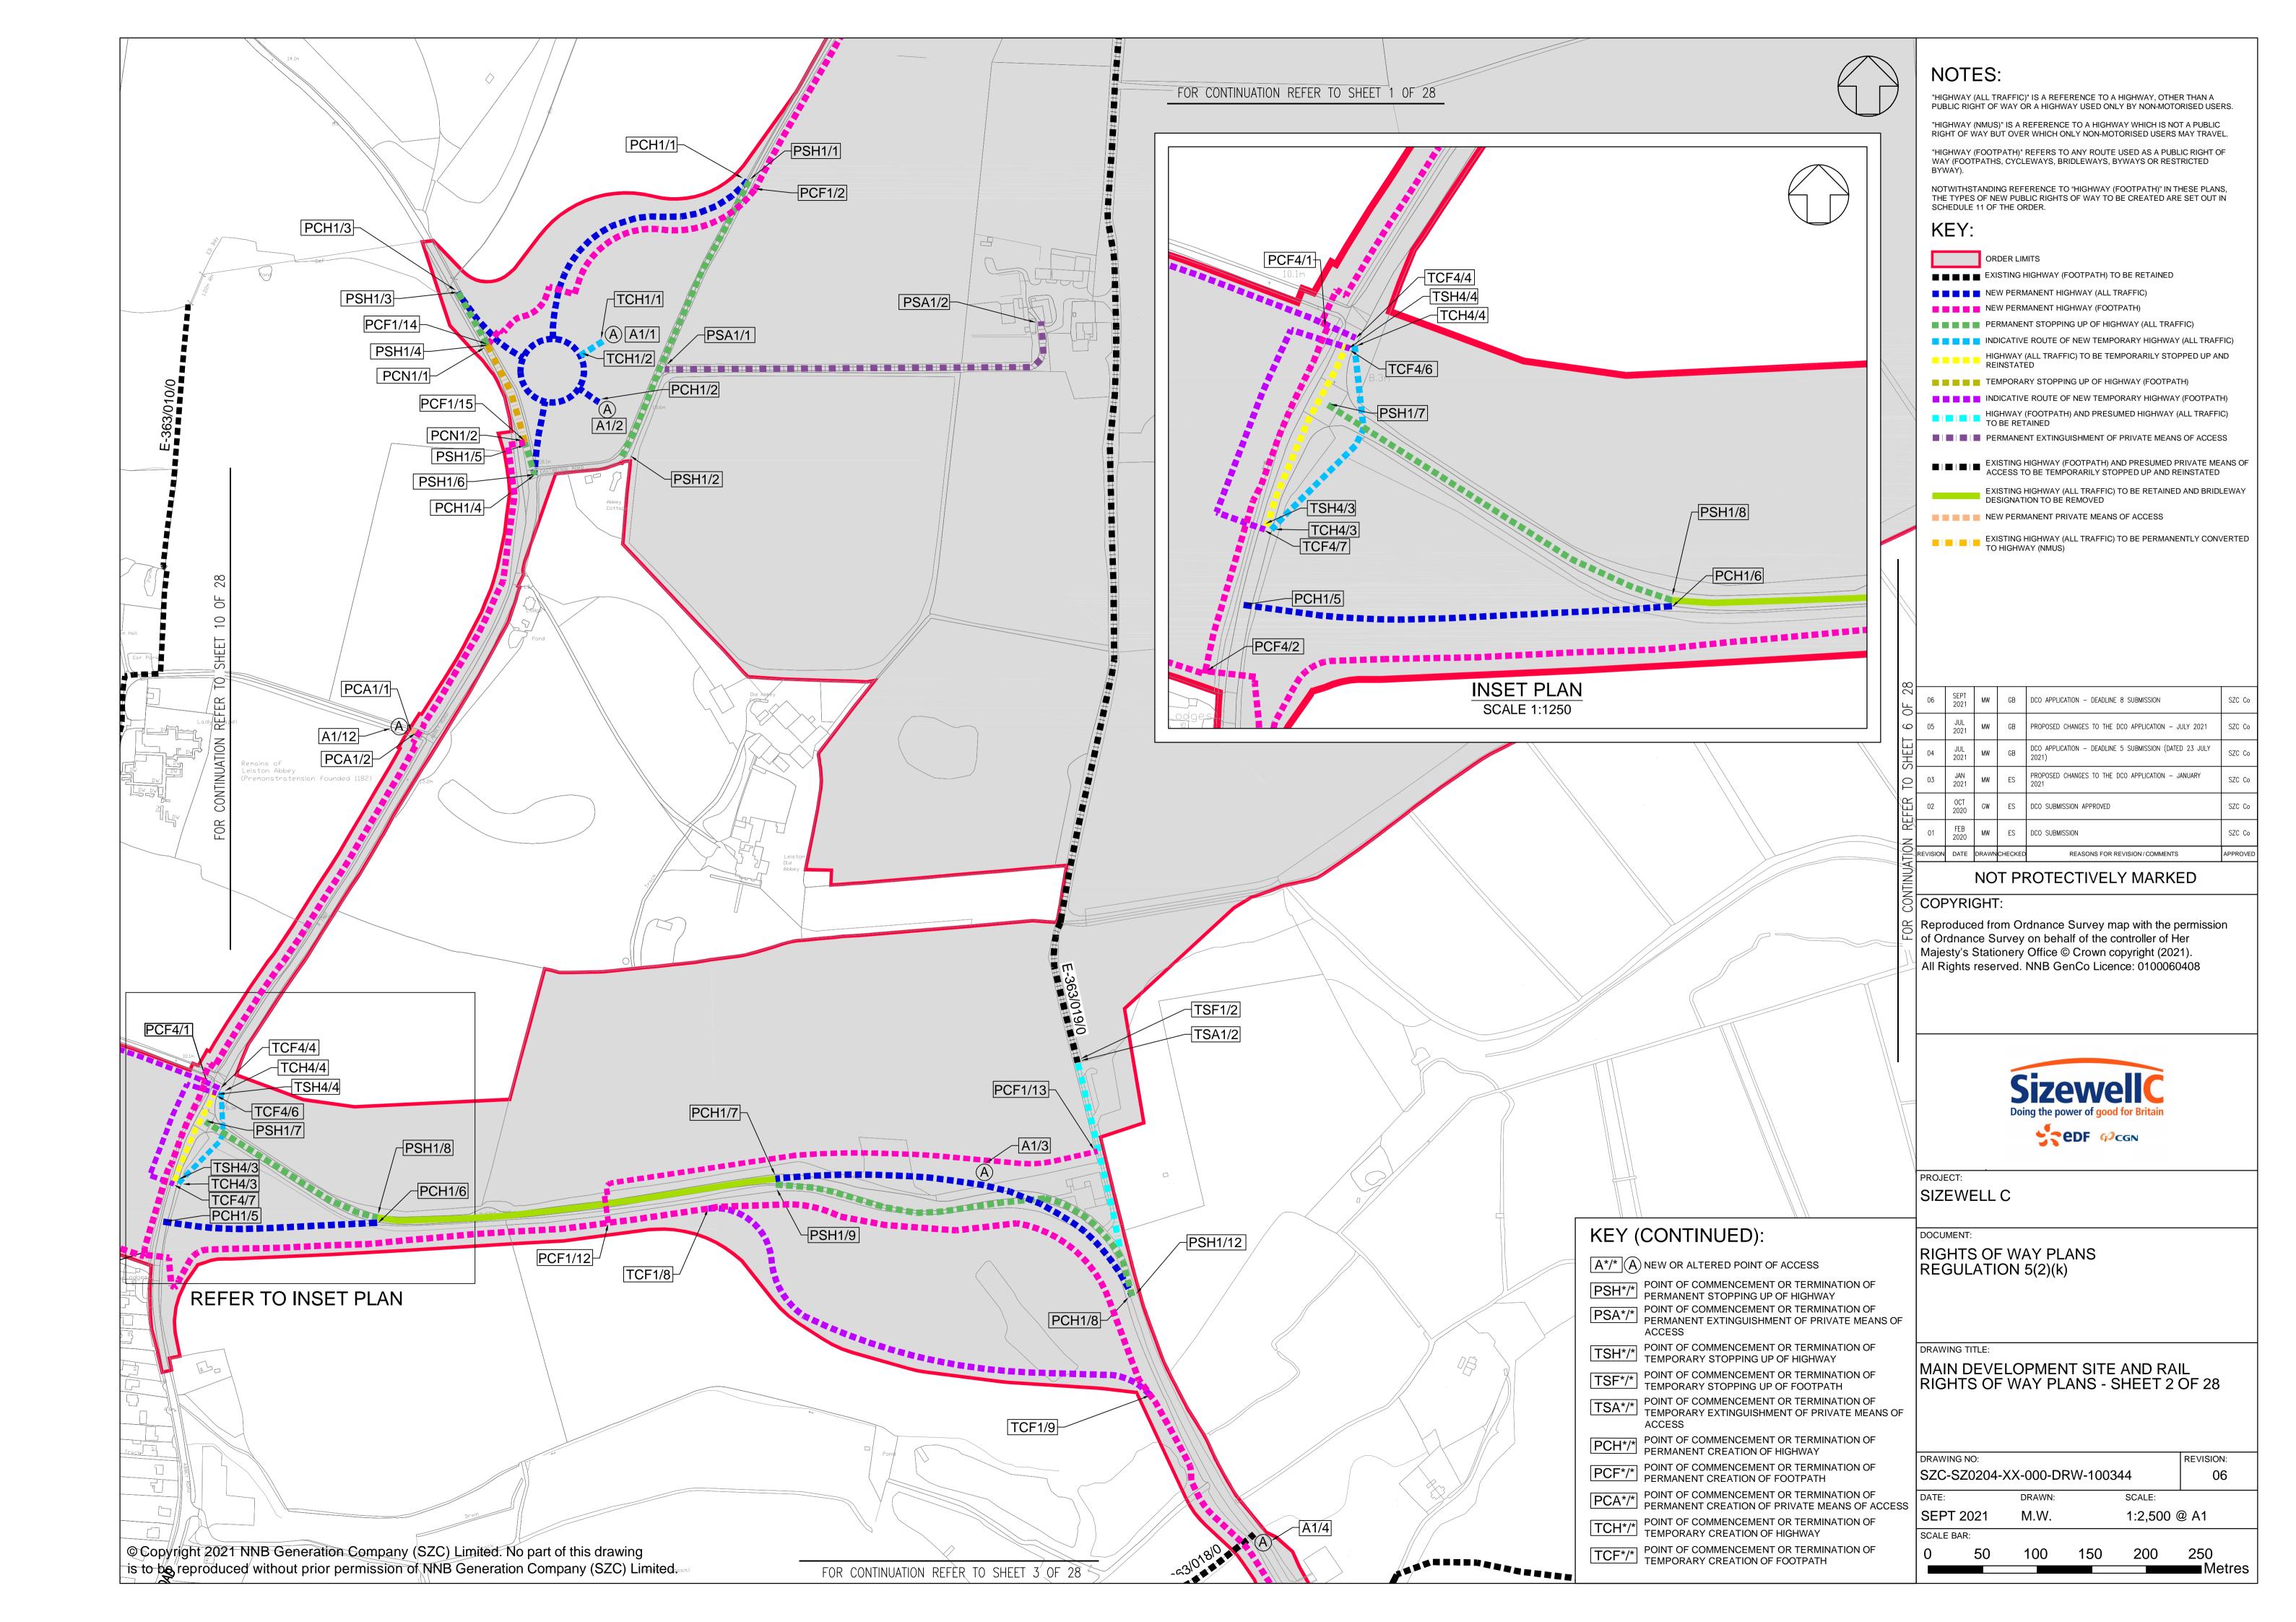

# **Access and Public Rights of Way Plans – For Approval**

| Drawing Number               | Revision | Drawing Title                                                                 | Scale    | Sheet Size |
|------------------------------|----------|-------------------------------------------------------------------------------|----------|------------|
| SZC-SZ0204-XX-000-DRW-100471 | 04       | Rights of Way Plans Overview                                                  | 1:125000 | A1         |
| SZC-SZ0204-XX-000-DRW-100485 | 04       | Rights of Way Key Plan 1                                                      | 1:40000  | A1         |
| SZC-SZ0204-XX-000-DRW-100486 | 02       | Rights of Way Key Plan 2                                                      | 1:40000  | A1         |
| SZC-SZ0704-XX-000-DRW-100513 | 02       | Rights of Way Key Plan 3                                                      | 1:40000  | A1         |
| SZC-SZ0204-XX-000-DRW-100342 | 03       | Main Development Site and Rail Rights of Way Plans - Sheet 1 of 28            | 1:2500   | A1         |
| SZC-SZ0204-XX-000-DRW-100344 | 06       | Main Development Site and Rail Rights of Way Plans - Sheet 2 of 28            | 1:2500   | A1         |
| SZC-SZ0204-XX-000-DRW-100346 | 05       | Main Development Site and Rail Rights of Way Plans - Sheet 3 of 28            | 1:2500   | A1         |
| SZC-SZ0204-XX-000-DRW-100343 | 03       | Main Development Site and Rail Rights of Way Plans - Sheet 4 of 28            | 1:2500   | A1         |
| SZC-SZ0204-XX-000-DRW-100347 | 05       | Main Development Site and Rail Rights of Way Plans - Sheet 5 of 28            | 1:2500   | A1         |
| SZC-SZ0204-XX-000-DRW-100345 | 04       | Main Development Site and Rail Rights of Way Plans - Sheet 6 of 28            | 1:2500   | A1         |
| SZC-SZ0204-XX-000-DRW-100357 | 03       | Main Development Site and Rail Rights of Way Plans - Sheet 7 of 28            | 1:2500   | A1         |
| SZC-SZ0204-XX-000-DRW-100358 | 03       | Main Development Site and Rail Rights of Way Plans - Sheet 8 of 28            | 1:2500   | A1         |
| SZC-SZ0204-XX-000-DRW-100359 | 03       | Main Development Site and Rail Rights of Way Plans - Sheet 9 of 28            | 1:2500   | A1         |
| SZC-SZ0204-XX-000-DRW-100360 | 04       | Main Development Site and Rail Rights of Way Plans - Sheet 10 of 28           | 1:2500   | A1         |
| SZC-SZ0204-XX-000-DRW-100418 | 03       | Sports Facilities Rights of Way Plans - Sheet 11 of 28                        | 1:2500   | A1         |
| SZC-SZ0204-XX-000-DRW-100483 | 03       | Fen Meadow (Halesworth) Rights of Way Plans - Sheet 12 of 28                  | 1:2500   | A1         |
| SZC-SZ0204-XX-000-DRW-100417 | 03       | Fen Meadow (Benhall) Rights of Way Plans - Sheet 13 of 28                     | 1:2500   | A1         |
| SZC-SZ0204-XX-000-DRW-100419 | 03       | Marsh Harrier Habitat Rights of Way Plans - Sheet 14 of 28                    | 1:2500   | A1         |
| SZC-SZ0204-XX-000-DRW-100334 | 04       | Northern Park and Ride Rights of Way Plans - Sheet 15 of 28                   | 1:2500   | A1         |
| SZC-SZ0204-XX-000-DRW-100335 | 03       | Southern Park and Ride Rights of Way Plans - Sheet 16 of 28                   | 1:2500   | A1         |
| SZC-SZ0204-XX-000-DRW-100336 | 06       | Two Village Bypass Rights of Way Plans - Sheet 17 of 28                       | 1:2500   | A1         |
| SZC-SZ0204-XX-000-DRW-100337 | 06       | Two Village Bypass Rights of Way Plans - Sheet 18 of 28                       | 1:2500   | A1         |
| SZC-SZ0204-XX-000-DRW-100338 | 04       | Sizewell Link Road Rights of Way Plans - Sheet 19 of 28                       | 1:2500   | A1         |
| SZC-SZ0204-XX-000-DRW-100339 | 05       | Sizewell Link Road Rights of Way Plans - Sheet 20 of 28                       | 1:2500   | A1         |
| SZC-SZ0204-XX-000-DRW-100340 | 06       | Sizewell Link Road Rights of Way Plans - Sheet 21 of 28                       | 1:2500   | A1         |
| SZC-SZ0204-XX-000-DRW-100341 | 06       | Sizewell Link Road Rights of Way Plans - Sheet 22 of 28                       | 1:2500   | A1         |
| SZC-SZ0204-XX-000-DRW-100354 | 03       | Freight Management Facility Rights of Way Plans - Sheet 23 of 28              | 1:2500   | A1         |
| SZC-SZ0204-XX-000-DRW-100348 | 03       | Yoxford Roundabout Rights of Way Plans - Sheet 24 of 28                       | 1:1250   | A1         |
| SZC-SZ0204-XX-000-DRW-100353 | 03       | A12/B1119 Junction at Saxmundham Rights of Way Plans - Sheet 25 of 28         | 1:1250   | A1         |
| SZC-SZ0204-XX-000-DRW-100350 | 03       | A1094/B1069 Junction South of Knodishall Rights of Way Plans - Sheet 26 of 28 | 1:2500   | A1         |