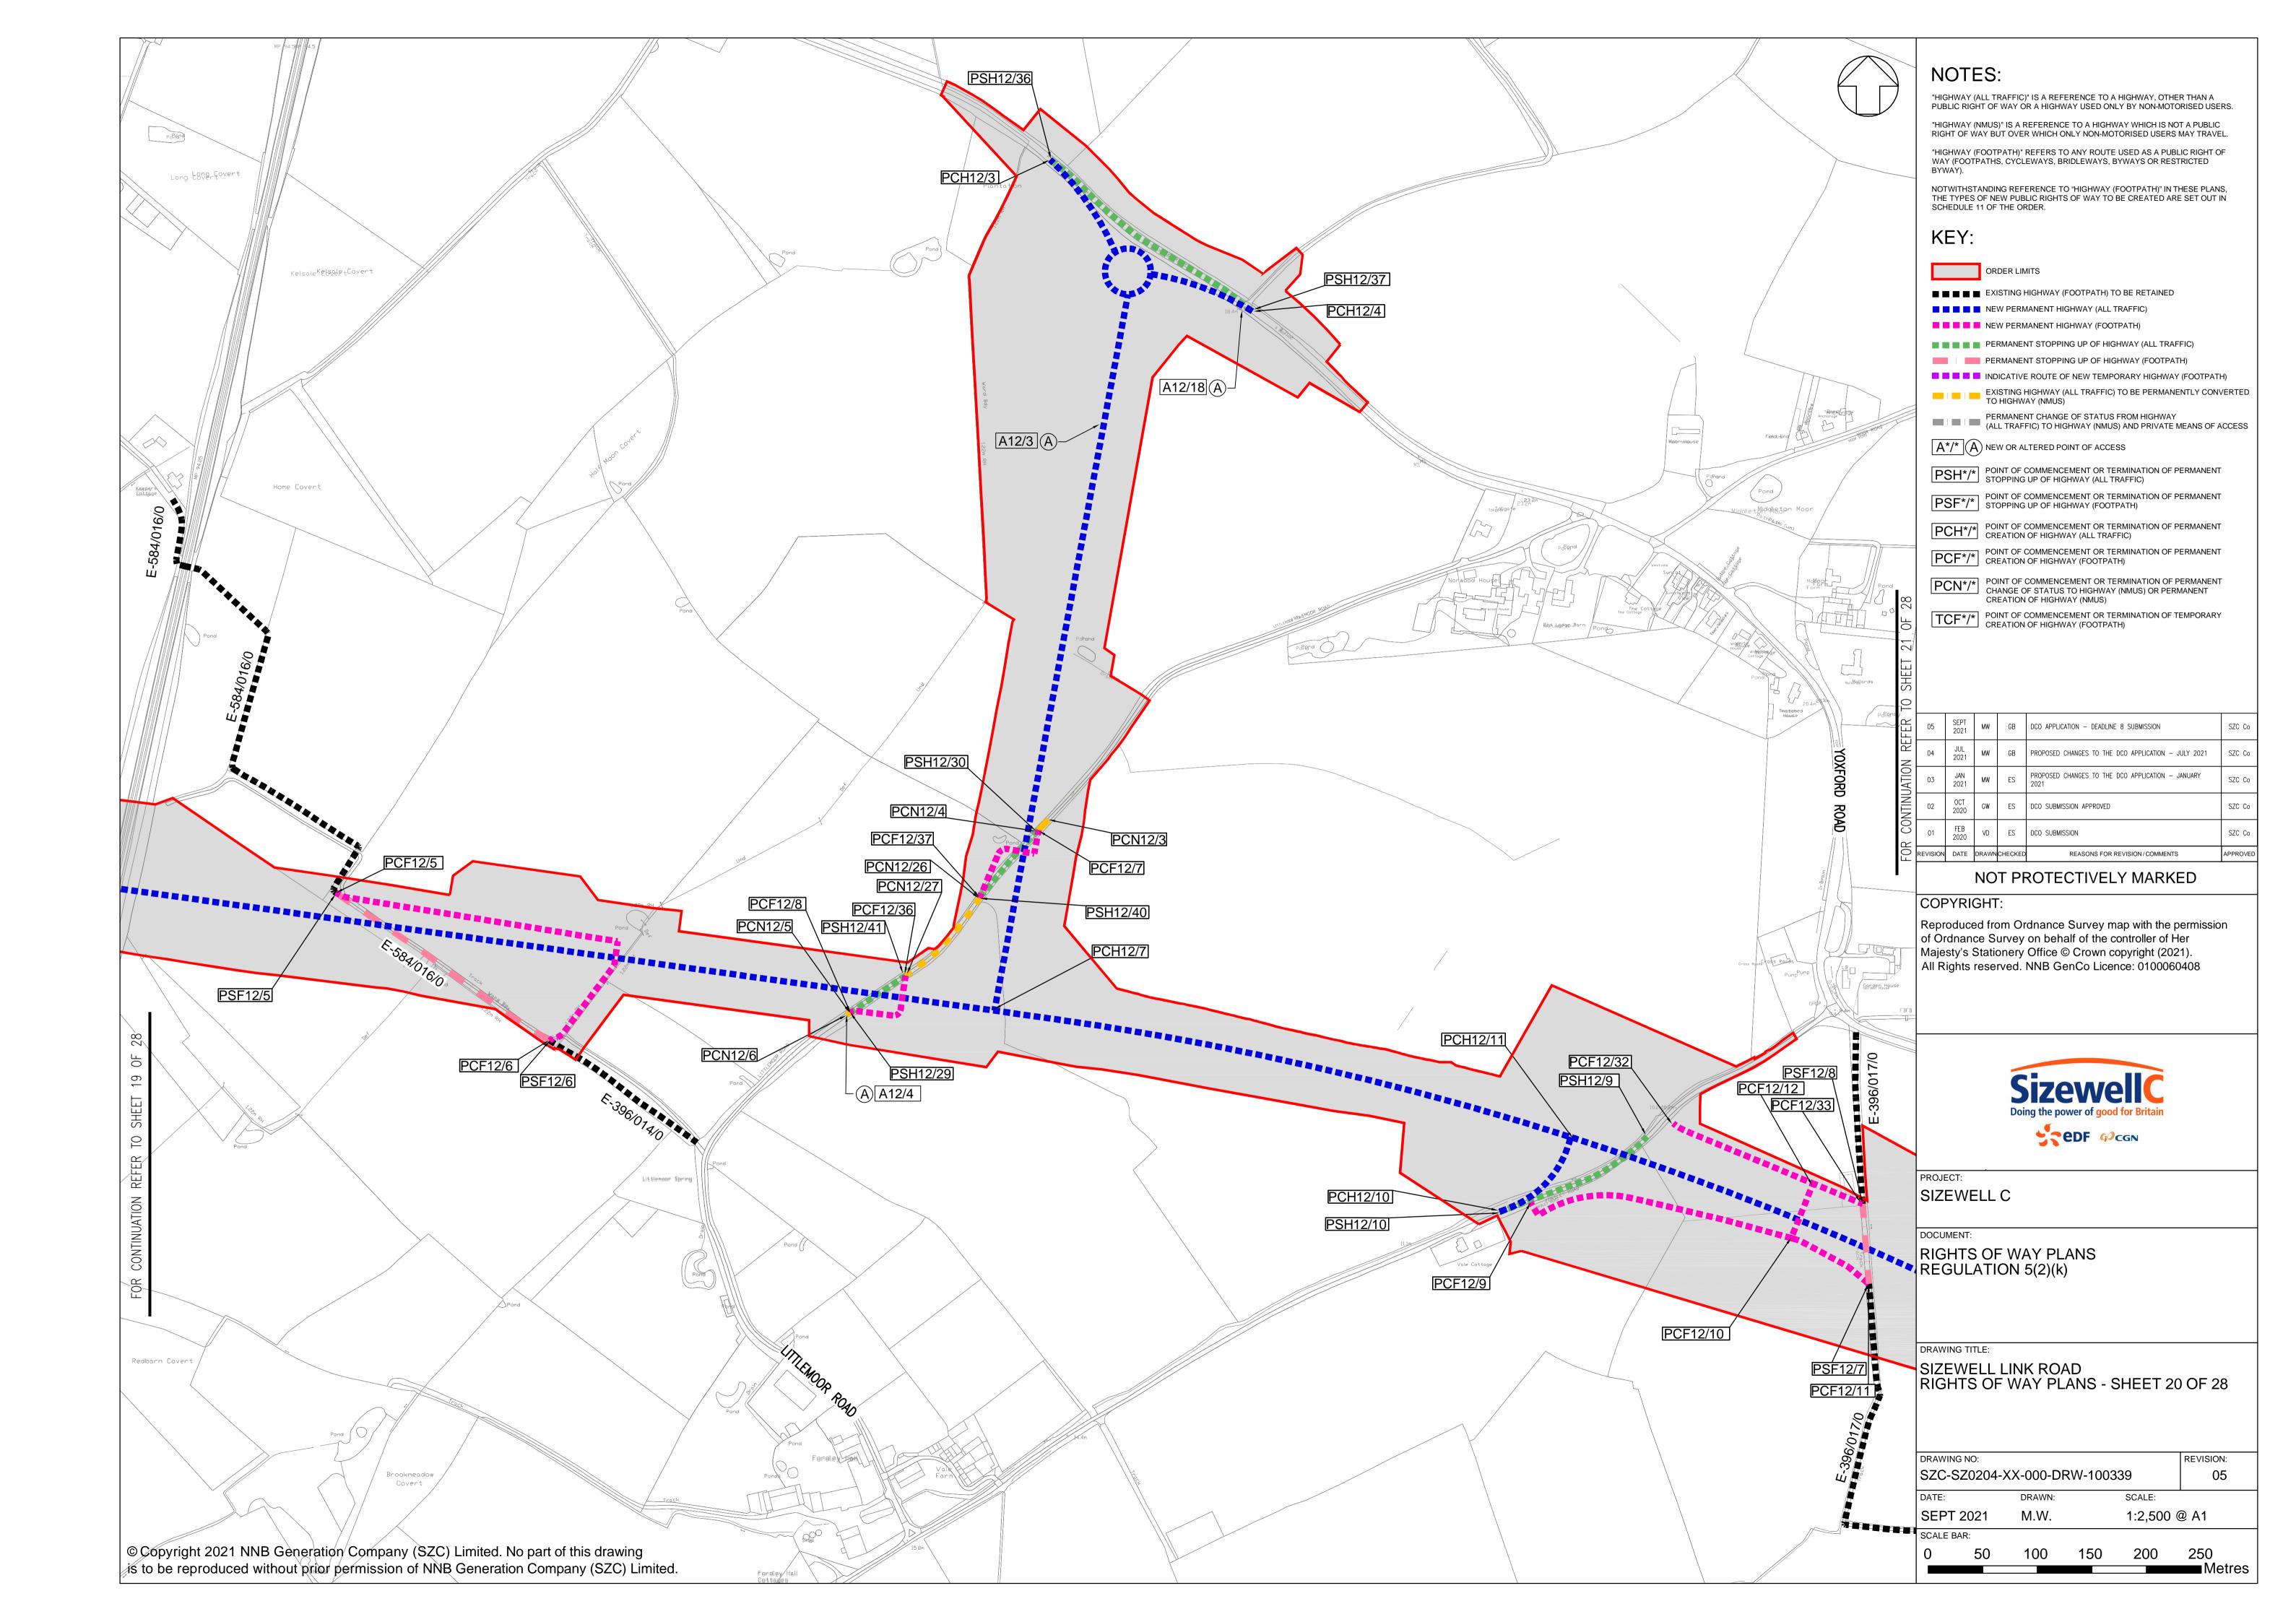

# **Access and Public Rights of Way Plans – For Approval**

| Drawing Number               | Revision | Drawing Title                                                                 | Scale    | Sheet Size |
|------------------------------|----------|-------------------------------------------------------------------------------|----------|------------|
| SZC-SZ0204-XX-000-DRW-100471 | 04       | Rights of Way Plans Overview                                                  | 1:125000 | A1         |
| SZC-SZ0204-XX-000-DRW-100485 | 04       | Rights of Way Key Plan 1                                                      | 1:40000  | A1         |
| SZC-SZ0204-XX-000-DRW-100486 | 02       | Rights of Way Key Plan 2                                                      | 1:40000  | A1         |
| SZC-SZ0704-XX-000-DRW-100513 | 02       | Rights of Way Key Plan 3                                                      | 1:40000  | A1         |
| SZC-SZ0204-XX-000-DRW-100342 | 03       | Main Development Site and Rail Rights of Way Plans - Sheet 1 of 28            | 1:2500   | A1         |
| SZC-SZ0204-XX-000-DRW-100344 | 06       | Main Development Site and Rail Rights of Way Plans - Sheet 2 of 28            | 1:2500   | A1         |
| SZC-SZ0204-XX-000-DRW-100346 | 05       | Main Development Site and Rail Rights of Way Plans - Sheet 3 of 28            | 1:2500   | A1         |
| SZC-SZ0204-XX-000-DRW-100343 | 03       | Main Development Site and Rail Rights of Way Plans - Sheet 4 of 28            | 1:2500   | A1         |
| SZC-SZ0204-XX-000-DRW-100347 | 05       | Main Development Site and Rail Rights of Way Plans - Sheet 5 of 28            | 1:2500   | A1         |
| SZC-SZ0204-XX-000-DRW-100345 | 04       | Main Development Site and Rail Rights of Way Plans - Sheet 6 of 28            | 1:2500   | A1         |
| SZC-SZ0204-XX-000-DRW-100357 | 03       | Main Development Site and Rail Rights of Way Plans - Sheet 7 of 28            | 1:2500   | A1         |
| SZC-SZ0204-XX-000-DRW-100358 | 03       | Main Development Site and Rail Rights of Way Plans - Sheet 8 of 28            | 1:2500   | A1         |
| SZC-SZ0204-XX-000-DRW-100359 | 03       | Main Development Site and Rail Rights of Way Plans - Sheet 9 of 28            | 1:2500   | A1         |
| SZC-SZ0204-XX-000-DRW-100360 | 04       | Main Development Site and Rail Rights of Way Plans - Sheet 10 of 28           | 1:2500   | A1         |
| SZC-SZ0204-XX-000-DRW-100418 | 03       | Sports Facilities Rights of Way Plans - Sheet 11 of 28                        | 1:2500   | A1         |
| SZC-SZ0204-XX-000-DRW-100483 | 03       | Fen Meadow (Halesworth) Rights of Way Plans - Sheet 12 of 28                  | 1:2500   | A1         |
| SZC-SZ0204-XX-000-DRW-100417 | 03       | Fen Meadow (Benhall) Rights of Way Plans - Sheet 13 of 28                     | 1:2500   | A1         |
| SZC-SZ0204-XX-000-DRW-100419 | 03       | Marsh Harrier Habitat Rights of Way Plans - Sheet 14 of 28                    | 1:2500   | A1         |
| SZC-SZ0204-XX-000-DRW-100334 | 04       | Northern Park and Ride Rights of Way Plans - Sheet 15 of 28                   | 1:2500   | A1         |
| SZC-SZ0204-XX-000-DRW-100335 | 03       | Southern Park and Ride Rights of Way Plans - Sheet 16 of 28                   | 1:2500   | A1         |
| SZC-SZ0204-XX-000-DRW-100336 | 06       | Two Village Bypass Rights of Way Plans - Sheet 17 of 28                       | 1:2500   | A1         |
| SZC-SZ0204-XX-000-DRW-100337 | 06       | Two Village Bypass Rights of Way Plans - Sheet 18 of 28                       | 1:2500   | A1         |
| SZC-SZ0204-XX-000-DRW-100338 | 04       | Sizewell Link Road Rights of Way Plans - Sheet 19 of 28                       | 1:2500   | A1         |
| SZC-SZ0204-XX-000-DRW-100339 | 05       | Sizewell Link Road Rights of Way Plans - Sheet 20 of 28                       | 1:2500   | A1         |
| SZC-SZ0204-XX-000-DRW-100340 | 06       | Sizewell Link Road Rights of Way Plans - Sheet 21 of 28                       | 1:2500   | A1         |
| SZC-SZ0204-XX-000-DRW-100341 | 06       | Sizewell Link Road Rights of Way Plans - Sheet 22 of 28                       | 1:2500   | A1         |
| SZC-SZ0204-XX-000-DRW-100354 | 03       | Freight Management Facility Rights of Way Plans - Sheet 23 of 28              | 1:2500   | A1         |
| SZC-SZ0204-XX-000-DRW-100348 | 03       | Yoxford Roundabout Rights of Way Plans - Sheet 24 of 28                       | 1:1250   | A1         |
| SZC-SZ0204-XX-000-DRW-100353 | 03       | A12/B1119 Junction at Saxmundham Rights of Way Plans - Sheet 25 of 28         | 1:1250   | A1         |
| SZC-SZ0204-XX-000-DRW-100350 | 03       | A1094/B1069 Junction South of Knodishall Rights of Way Plans - Sheet 26 of 28 | 1:2500   | A1         |

### **Access and Public Rights of Way Plans For Approval – Revisions Schedule**

| Drawing Number               | Revision | Drawing Title                                                                 | Amendments                                       |
|------------------------------|----------|-------------------------------------------------------------------------------|--------------------------------------------------|
| SZC-SZ0204-XX-000-DRW-100338 | 04       | Sizewell Link Road Rights of Way Plans - Sheet 19 of 28                       | No updates made                                  |
| SZC-SZ0204-XX-000-DRW-100339 | 05       | Sizewell Link Road Rights of Way Plans - Sheet 20 of 28                       | No updates made                                  |
| SZC-SZ0204-XX-000-DRW-100340 | 06       | Sizewell Link Road Rights of Way Plans - Sheet 21 of 28                       | Correction to Rights of Way labeling and content |
| SZC-SZ0204-XX-000-DRW-100341 | 06       | Sizewell Link Road Rights of Way Plans - Sheet 22 of 28                       | Correction to Rights of Way labeling and content |
| SZC-SZ0204-XX-000-DRW-100354 | 03       | Freight Management Facility Rights of Way Plans - Sheet 23 of 28              | No updates made                                  |
| SZC-SZ0204-XX-000-DRW-100348 | 03       | Yoxford Roundabout Rights of Way Plans - Sheet 24 of 28                       | No updates made                                  |
| SZC-SZ0204-XX-000-DRW-100353 | 03       | A12/B1119 Junction at Saxmundham Rights of Way Plans - Sheet 25 of 28         | No updates made                                  |
| SZC-SZ0204-XX-000-DRW-100350 | 03       | A1094/B1069 Junction South of Knodishall Rights of Way Plans - Sheet 26 of 28 | No updates made                                  |
| SZC-SZ0204-XX-000-DRW-100352 | 03       | A12 / A144 Junction South of Bramfield Rights of Way Plans - Sheet 27 of 28   | No updates made                                  |
| SZC-SZ0704-XX-000-DRW-100355 | 02       | Pakenham Fen Meadow Rights of Way Plans - Sheet 28 of 28                      | No updates made                                  |